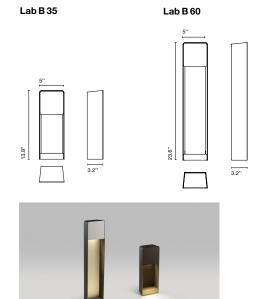

### Lab B 35 / B 60

Light Source: LED SMD 700mA 4W 2700K CRI80 320lm

Luminaire: 100-277 VAC 6.2W

LED included