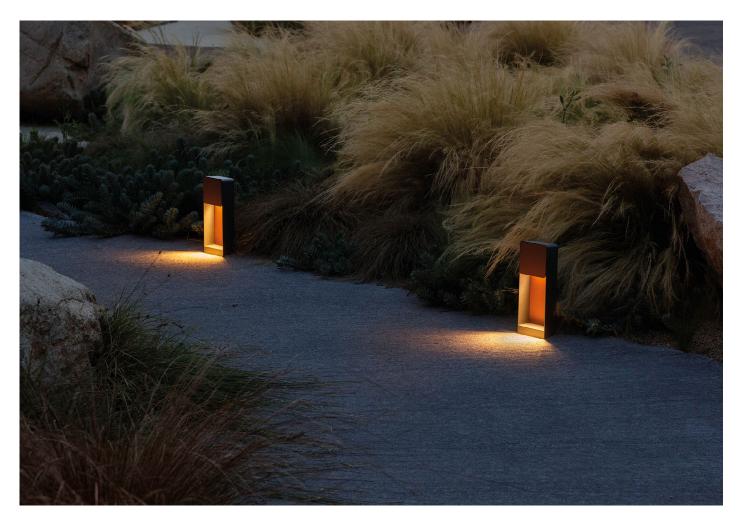

#### Range

Minimal, architectural and functional, Lab is an outdoor wall sconce with a decorative surface that allows it to either blend into or stand out from your space.