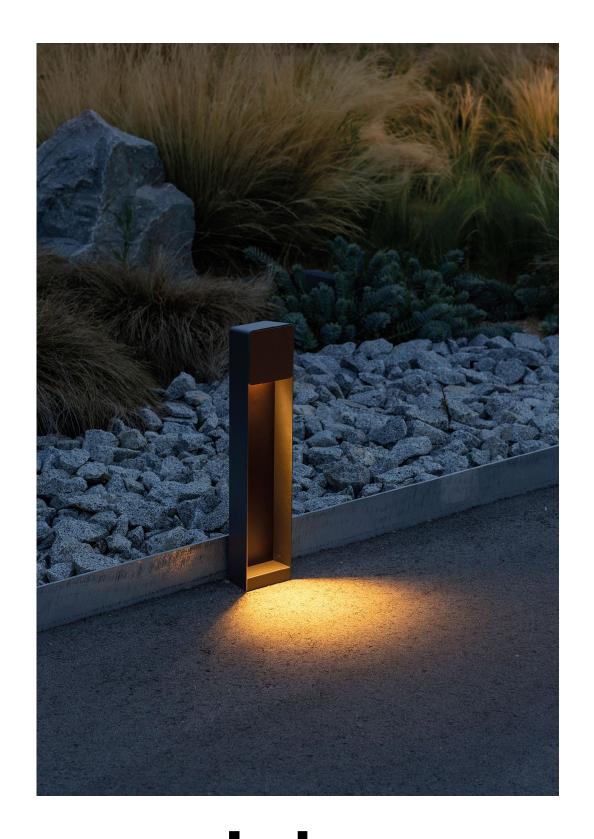

### Lab B 35 / B 60

Light Source: LED SMD 700mA 4W 2700K CRI80 320lm

Luminaire: 100-277 VAC 6.2W

LED included

## Aluminium structure with front covers in either metal or pressed wood.

#### Range

Minimal, architectural and functional, Lab is an outdoor wall sconce with a decorative surface that allows it to either blend into or stand out from your space.