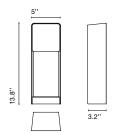

## marset

marset Lab Francesc Rifé

Lab A 35

Lab A 35

Light Source: LED SMD 700mA 4W 2700K CRI80 320lm

Luminaire: 100-277 VAC 6.2W

LED included

Aluminum structure with front covers in either metal or pressed wood.