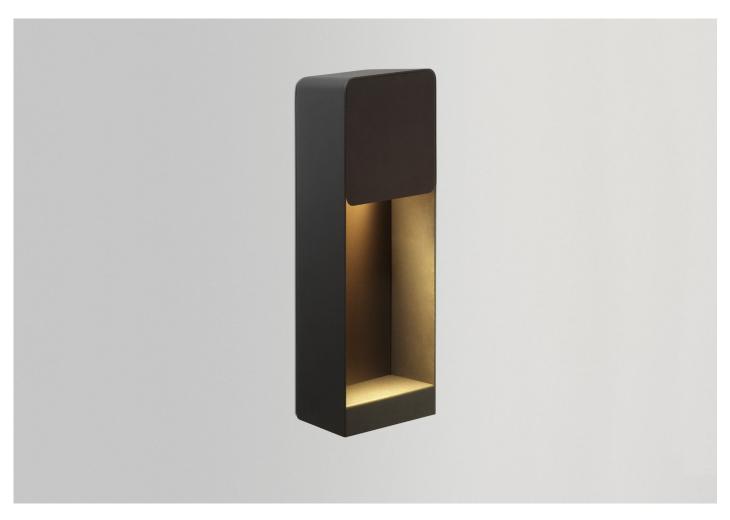

## marset

marset Lab Francesc Rifé

Lab A 35

Lab A 35

Light Source: LED SMD 700mA 4W 2700K CRI80 320lm

Luminaire: 100-277 VAC 6.2W

LED included

Aluminum structure with front covers in either metal or pressed wood.

#### Structure

■ Graphite grey (RAL 7024)

#### Lid

White (RAL 9003)

Brown (RAL 8019)

Rust texture Iroko (under request)

Suitable for wet locations

\* Under approval process.

Download 2D

**Download** Assembly instructions