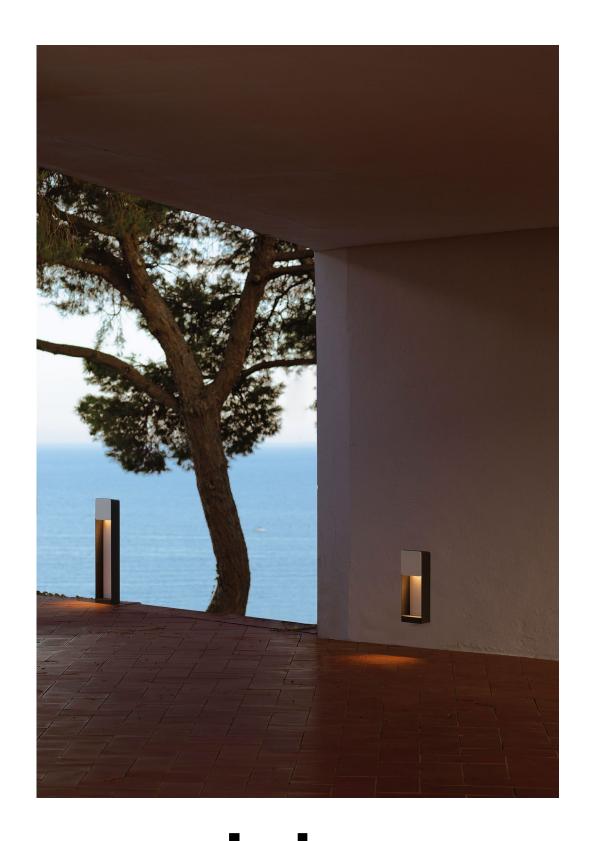

### Range

marsetusa@marset.com www.marset.com

> Minimal, architectural and functional, Lab is an outdoor wall sconce with a decorative surface that allows it to either blend into or stand out from your space.

## marset

marset Lab Francesc Rifé

Lab A 35

Lab A 35

Light Source: LED SMD 700mA 4W 2700K CRI80 320lm

Luminaire: 100-277 VAC 6.2W

LED included

Aluminum structure with front covers in either metal or pressed wood.