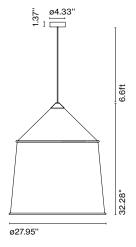

## Jaima 71 E26

Code A683-055 A683-056 Finish
BeigeGrey

Dimmable: Based on specified lamping Integrated dimmer: No

Dimming protocols: Based on specified lamping

Supply voltage: 120V

Materials

Shade: Textilene, inner part in white

Dry locations only

LED included

c(ŲL)us

Socket: E26

Suggested lamping: LED Globe (ø120), 22W max

Lamping not included

▲ WARNING. California Proposition 65 Warning for California Consumers. This product can expose you to chemicals including wood dust and lead which are known to the State of California to cause cancer or birth defects or other reproductive harm. For more information go to www.P65Warnings.ca.gov