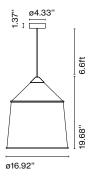

## Jaima 43 E26

Code Finish
A683-047 Beige
A683-048 Grey

Dimmable: Based on specified lamping Integrated dimmer: No Dimming protocols: Based on specified lamping Supply voltage: 120V

. . . . .

Shade: Textilene, inner part in white

Dry locations only

LED included

c (VL) us

Socket: E26

Suggested lamping: LED Globe (ø120), 22W max Lamping not included

Jaima Joan Gaspar marset