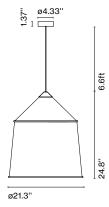

## Jaima 71 E26

Code A683-055 A683-056 Finish
BeigeGrey

Dimmable: Based on specified lamping Integrated dimmer: No

Dimming protocols: Based on specified lamping

Supply voltage: 120V

Materials

Shade: Textilene, inner part in white

Dry locations only

LED included

c(ŲL)us

Socket: E26

Suggested lamping: LED Globe (ø120), 22W max

Lamping not included

▲ WARNING. California Proposition 65 Warning for California Consumers. This product can expose you to chemicals including wood dust and lead which are known to the State of California to cause cancer or birth defects or other reproductive harm. For more information go to www.P65Warnings.ca.gov