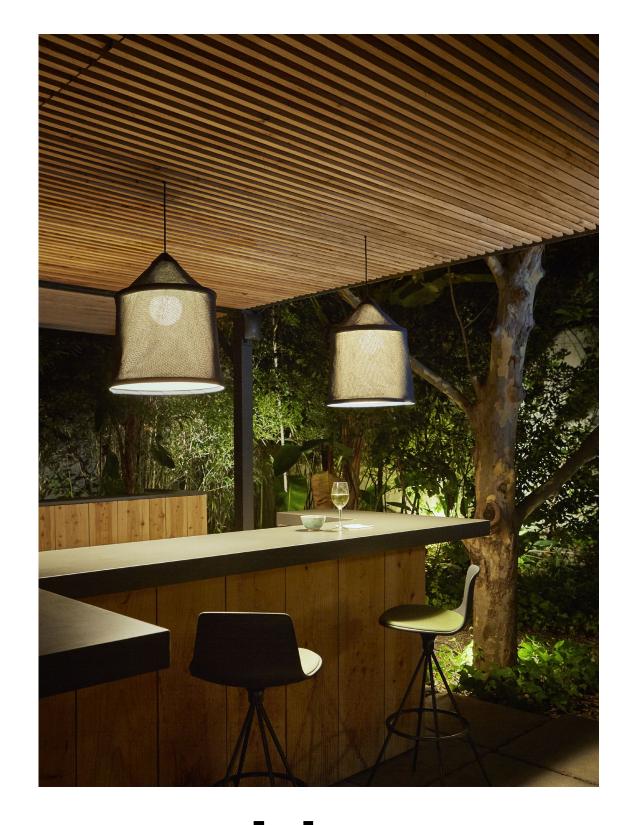

## Jaima Joan Gaspar

Jaima Joan Gaspar marset

Through the language of textiles, Joan Gaspar has designed a light of flexible, ductile materials that sifts the light as readily as it moves with the wind. In the Jaima collection, the light is the shade and weaver of emotions. This new

collection takes its name from the Bedouin tents of North Africa, and is inspired by their varied fabrics and forms. The textilene shade is available in three sizes and four different colors, with a blank interior to optimize the quality of the light.