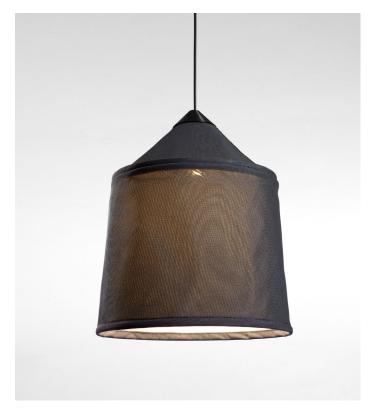

## Jaima Joan Gaspar

Jaima Joan Gaspar marset

Through the language of textiles, Joan Gaspar has designed a light of flexible, ductile materials that sifts the light as readily as it moves with the wind. In the Jaima collection, the light is the shade and weaver of emotions. This new

collection takes its name from the Bedouin tents of North Africa, and is inspired by their varied fabrics and forms. The textilene shade is available in three sizes and four different colors, with a blank interior to optimize the quality of the light.

## Jaima 43 E26

Code Finish
A683-047 Beige
A683-048 Grey

Dimmable: Based on specified lamping Integrated dimmer: No Dimming protocols: Based on specified lamping Supply voltage: 120V

. . . . .

Shade: Textilene, inner part in white