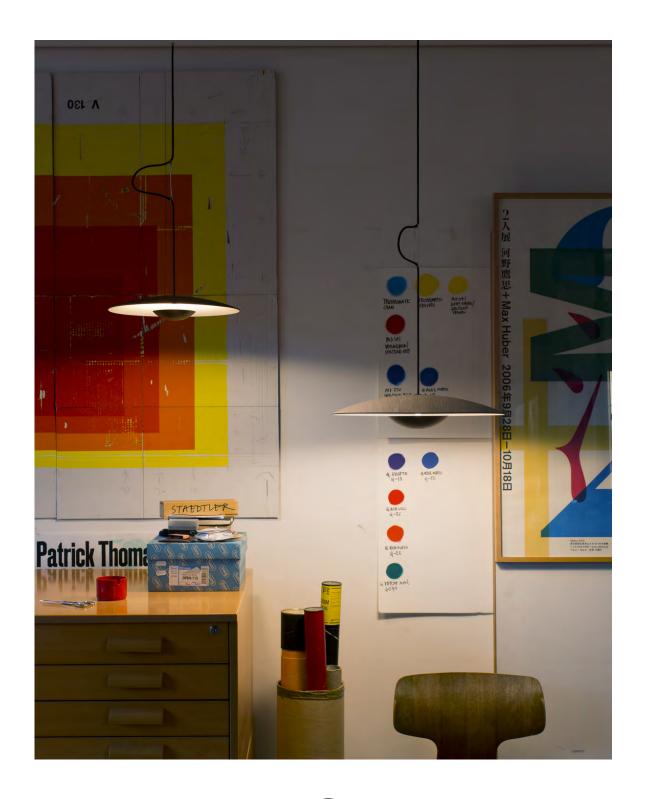

Wood is a great ally of cozy lighting. It is a material that is hard to mold, a challenge that the LED-Ginger collection neatly resolves. The combination of she pressed together under high pressure achieves a laminate that app