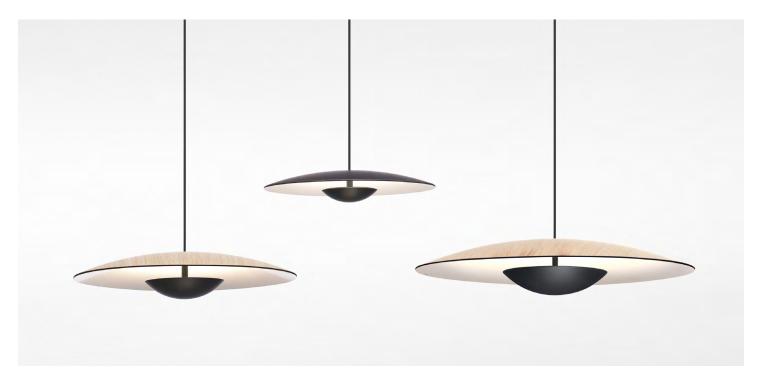

#### LED-Ginger 32

LED SMD 7.8W 700mA 2700K 1066lm (included)

120 V - 60 Hz

Oak
Wenge

Black electrical cord

Pressed wood diffuser of 0.16" in natural oak or wenge. Injected and lacquered black metal matte aluminum dissipater.

Wood is a great ally of cozy lighting. It is a material that is hard to mold, a challenge that the LED-Ginger collection neatly resolves. The combination of she pressed together under high pressure achieves a laminate that app