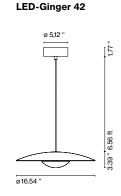

# LED-Ginger Joan Gaspar





LED-Ginger Joan Gaspar Marset









LED-Ginger 32

## LED-Ginger 60

LED SMD 21W 700mA 2700K 3000lm (included)

### LED-Ginger 42

LED SMD 15.4W 700mA 2700K 2130lm (included)

#### LED-Ginger 32

LED SMD 7.8W 700mA 2700K 1066lm (included)

120 V - 60 Hz

Oak
Wenge

Black electrical cord

Pressed wood diffuser of 0.16" in natural oak or wenge. Injected and lacquered black metal matte aluminum dissipater.



us Dry locations only

dimmable\*

\* Phase cut dimmer leading and trailing edge

**Download** Assembly Instructions**Download** Photometric Data

Download 2D Download 3D

Range



Watch the video info@marset.com www.marset.com

Wood is a great ally of cozy lighting. It is a material that is hard to mold, a challenge that the LED-Ginger collection neatly resolves. The combination of she pressed together under high pres