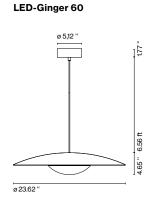

# LED-Ginger Joan Gaspar





LED-Ginger Joan Gaspar Marset









LED-Ginger 32

## LED-Ginger 60

LED SMD 21W 700mA 2700K 3000lm (included)

### LED-Ginger 42

LED SMD 15.4W 700mA 2700K 2130lm (included)

#### LED-Ginger 32

LED SMD 7.8W 700mA 2700K 1066lm (included)

120 V - 60 Hz

Oak
Wenge

Black electrical cord

Pressed wood diffuser of 0.16" in natural oak or wenge. Injected and lacquered black metal matte aluminum dissipater.



us Dry locations only

dimmable\*

\* Phase cut dimmer leading and trailing edge

**Download** Assembly Instructions**Download** Photometric Data

Download 2D Download 3D

Range



Watch the video info@marset.com www.marset.com

Wood is a great ally of cozy lighting. It is a material that is hard to mold, a challenge that the LED-Ginger collection neatly resolves. The combination of she pressed together under high pr