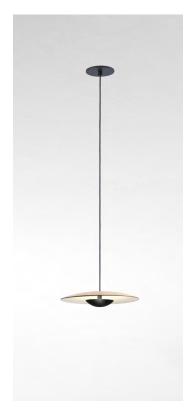

#### LED-Ginger 32

LED SMD 7.8W 700mA 2700K 1066lm (included)

120 V - 60 Hz

Oak
Wenge

Black electrical cord

Pressed wood diffuser of 0.16" in natural oak or wenge. Injected and lacquered black metal matte aluminum dissipater.

### LED-Ginger 20x3

**3x** LED SMD 4W 350mA 2700K 546lm (included) 120-277V 50/60Hz

Oak - Oak

Wenge - Wenge

Oak - White

Wenge - White

Black electrical cord

\*\* Only LED-Ginger 20x3 version Pressed wood diffuser of 4 mm in natural oak or wenge. Injected and lacquered black metal matte aluminum dissipater.