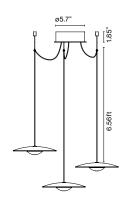

425 Peachtree Hills Ave. NE #3 Atlanta, GA 30305 404.876.1064 sales@illumco.com LED-Ginger Joan Gaspar Marset

**LED-Ginger 20** 

LED-Ginger 20x3

LED-Ginger 20x3: Canopy accessory

LED-Ginger 20

LED SMD 4W 350mA 2700K 546lm (included) 120V-60Hz

### LED-Ginger 20x3

**3x** LED SMD 4W 350mA 2700K 546lm (included) 120-277V 50/60Hz

Oak - Oak

Wenge - Wenge

Oak - White

Wenge - White

Black electrical cord

\*\* Only LED-Ginger 20x3 version Pressed wood diffuser of 4 mm in natural oak or wenge. Injected and lacquered black metal matte aluminum dissipater.