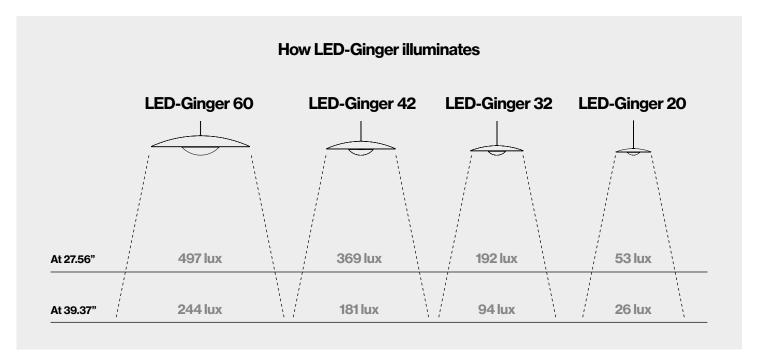

e

Oak - White

Wenge - White

Black electrical cord

\*\* Only LED-Ginger 20x3 version Pressed wood diffuser of 4 mm in natural oak or wenge. Injected and lacquered black metal matte aluminum dissipater.



Dry locations only

dimmable\*\*

\*\* 0-10V / Phase cut dimmer leading and trailing edge (Only 120V)

**Download** Assembly Instructions

**Download** Photometric Data

Download 2D

Download 3D

Range



Watch the video info@marset.com www.marset.com

Wood is a great ally of cozy lighting. It is a material that is hard to mold, a challenge that the LED-Ginger collection neatly resolves. The combination of she pressed together under high pressure achieves a laminate that app

425 Peachtree Hills Ave. NE #3 Atlanta, GA 30305 404.876.1064 sales@illumco.com LED-Ginger Joan Gaspar marset