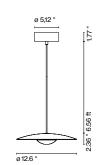

#### LED-Ginger 32

LED SMD 7.8W 700mA 2700K 1066lm (included)

120 V - 60 Hz

Oak
Wenge

Black electrical cord

Pressed wood diffuser of 0.16" in natural oak or wenge. Injected and lacquered black metal matte aluminum dissipater.

### LED-Ginger 20x3

**3x** LED SMD 4W 350mA 2700K 546lm (included) 120-277V 50/60Hz

Oak - Oak

Wenge - Wenge

Oak - White

Wenge - White

Black electrical cord

\*\* Only LED-Ginger 20x3 version Pressed wood diffuser of 4 mm in natural oak or wenge. Injected and lacquered black metal matte aluminum dissipater.