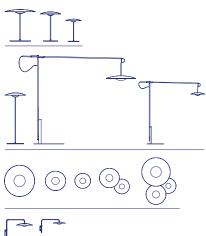

us Dry locations only

dimmable\*

\* Phase cut dimmer leading and trailing edge

**Download** Assembly Instructions**Download** Photometric Data

Download 2D Download 3D

Range

Watch the video info@marset.com www.marset.com

Dry locations only

dimmable\*\*

\*\* 0-10V / Phase cut dimmer leading and trailing edge (Only 120V)

**Download** Assembly Instructions

**Download** Photometric Data

Download 2D

Download 3D

Range