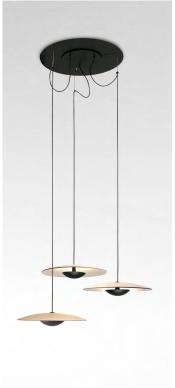

425 Peachtree Hills Ave. NE #3 Atlanta, GA 30305 404.876.1064 sales@illumco.com LED-Ginger Joan Gaspar Marset

**LED-Ginger 20** 

LED-Ginger 20x3

LED-Ginger 20x3: Canopy accessory

LED-Ginger 20

LED SMD 4W 350mA 2700K 546lm (included) 120V-60Hz

### LED-Ginger 20x3

**3x** LED SMD 4W 350mA 2700K 546lm (included) 120-277V 50/60Hz

Oak - Oak

Wenge - Wenge

Oak - White

Wenge - White

Black electrical cord

\*\* Only LED-Ginger 20x3 version Pressed wood diffuser of 4 mm in natural oak or wenge. Injected and lacquered black metal matte aluminum dissipater.