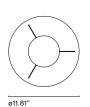

#### LED-Ginger 32

LED SMD 7.8W 700mA 2700K 1066lm (included)

120 V - 60 Hz

Oak
Wenge

Black electrical cord

Pressed wood diffuser of 0.16" in natural oak or wenge. Injected and lacquered black metal matte aluminum dissipater.

### LED-Ginger 20x3

**3x** LED SMD 4W 350mA 2700K 546lm (included) 120-277V 50/60Hz

Oak - Oak

Wenge - Wenge

Oak - White

Wenge - White

Black electrical cord

\*\* Only LED-Ginger 20x3 version Pressed wood diffuser of 4 mm in natural oak or wenge. Injected and lacquered black metal matte aluminum dissipater.