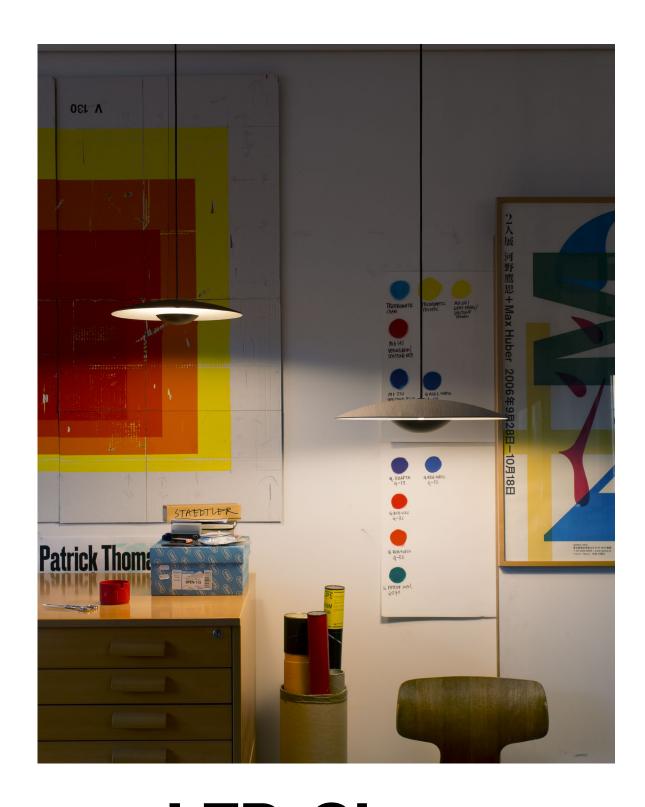

DownloadAssembly InstructionsDownloadPhotometric DataDownload2D

Download 3D

Wood is a great ally of cozy lighting. It is a material that is hard to mold, a challenge that the LED-Ginger collection neatly resolves. The combination of sheets of wood and paper pressed together under high pressure achieves a laminate that appears almost entirely flat.

#### Range

Watch the video

marsetusa@marset.com www.marset.com

Wood is a great ally of cozy lighting. It is a material that is hard to mold, a challenge that the LED-Ginger collection neatly resolves. The combination of sheets of wood and paper pressed together under high pressure achieves a laminate that appears almost entirely flat.