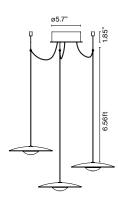

LED-Ginger Joan Gaspar Marset

LED-Ginger 20

LED-Ginger 20x3

LED-Ginger 20x3: Canopy accessory

▲ WARNING. California Proposition 65 Warning for California Consumers. This product can expose you to chemicals including wood dust and lead which are known to the State of California to cause cancer or birth defects or other reproductive harm. For more information go to www.P65Warnings.ca.gov