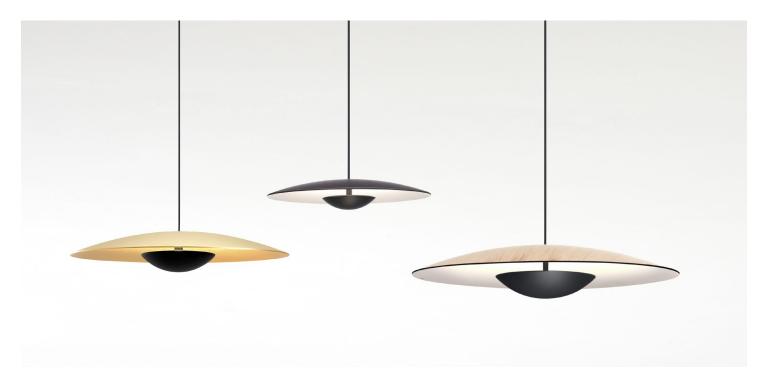

#### LED included

Oak - White

Wenge - White

Brushed brass - Brushed brass

Brushed brass - White
Black - White

Black electrical cord

Watch the video marsetusa@marset.com www.marset.com Pressed wood or brushed aluminum diffuser. Injected and lacquered black metal matte aluminum dissipater.

#### LED-Ginger 20x3

Light Source: LED SMD 350mA 12.15W 2700K CRI90 1389lm Luminaire: Only 120 VAC TRIAC 16W 483lm 120 - 277 VAC 0-10V 16W 483lm

- Oak Oak
- Wenge Wenge
- Oak White
- Wenge White
- Brushed brass Brushed brass
- Brushed brass White
- Black White