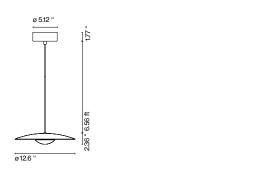

#### LED-Ginger 32

ø 23.62

▲ WARNING. California Proposition 65 Warning for California Consumers. This product can expose you to chemicals including wood dust and lead which are known to the State of California to cause cancer or birth defects or other reproductive harm. For more information go to www.P65Warnings.ca.gov