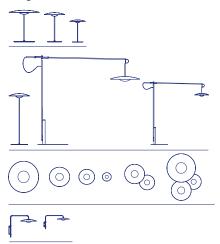

#### Range

Watch the video

marsetusa@marset.com www.marset.com

Wood is a great ally of cozy lighting. It is a material that is hard to mold, a challenge that the LED-Ginger collection neatly resolves. The combination of sheets of wood and paper pressed together under high pressure achieves a laminate that appears almost entirely flat.