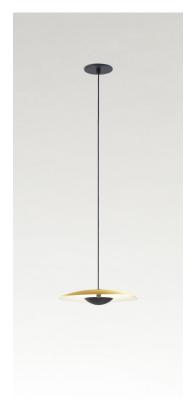

LED-Ginger Joan Gaspar Marset

LED-Ginger 20

LED-Ginger 20x3

LED-Ginger 20x3: Canopy accessory

▲ WARNING. California Proposition 65 Warning for California Consumers. This product can expose you to chemicals including wood dust and lead which are known to the State of California to cause cancer or birth defects or other reproductive harm. For more information go to www.P65Warnings.ca.gov

#### LED-Ginger 20

Light Source: LED SMD 350mA 4.05W 2700K CRI90 463lm Luminaria: 90 - 264 VAC 6W 161lm LED included