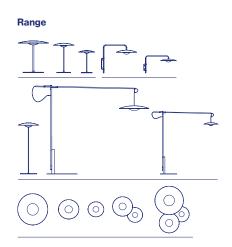

#### Range

Watch the video

marsetusa@marset.com www.marset.com

Wood is a great ally of cozy lighting. It is a material that is hard to mold, a challenge that the LED-Ginger collection neatly resolves. The combination of sheets of wood and paper pressed together under high pressure achieves a laminate that appears almost entirely flat.