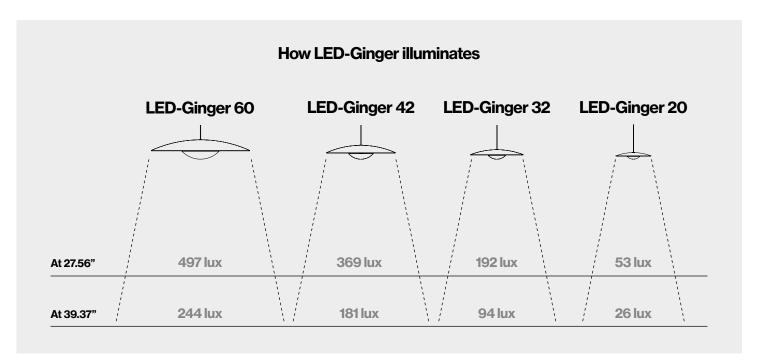

10V 16W 483lm

- Oak Oak
- Wenge Wenge
- Oak White
- Wenge White
- Brushed brass Brushed brass
- Brushed brass White
- Black White

Black electrical cord

Pressed wood or brushed aluminum diffuser. Injected and lacquered black metal matte aluminum dissipater.



c(UL)us Dry locations only

dimmable\*\*

\*\* Only Ginger 20x3 version

**Download** Assembly Instructions**Download** Photometric Data

Download 2D Download 3D

#### Range



Watch the video

marsetusa@marset.com www.marset.com

Wood is a great ally of cozy lighting. It is a material that is hard to mold, a challenge that the LED-Ginger collection neatly resolves. The combination of sheets of wood and paper pressed together under high pressure achieves a laminate that appears almost entirely flat.

LED-Ginger Joan Gaspar marset