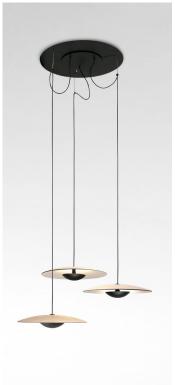

LED-Ginger Joan Gaspar Marset

LED-Ginger 20

LED-Ginger 20x3

LED-Ginger 20x3: Canopy accessory

▲ WARNING. California Proposition 65 Warning for California Consumers. This product can expose you to chemicals including wood dust and lead which are known to the State of California to cause cancer or birth defects or other reproductive harm. For more information go to www.P65Warnings.ca.gov

#### LED-Ginger 20x3

Light Source: LED SMD 350mA 12.15W 2700K CRI90 1389lm Luminaire: Only 120 VAC TRIAC 16W 483lm 120 - 277 VAC 0-10V 16W 483lm

- Oak Oak
- Wenge Wenge
- Oak White
- Wenge White
- Brushed brass Brushed brass
- Brushed brass White
- Black White