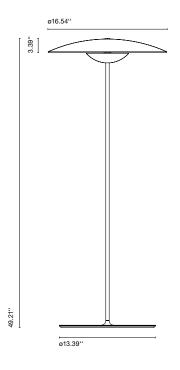

## Ginger P

LED SMD 15.4W 700mA 2700K 2130lm (included)

Oak
Wenge

120 V - 60 Hz

Black electrical cord

Diffuser and pressed wood base of 0.16" in natural oak or wenge. Injected aluminum dissipater and lacquered black matte metal stem.

Dry locations only

dimmer\*

\* Foot-operated progressive inline dimmer

**Download** Assembly Instructions **Download** Photometric Data

Download 2D Download 3D