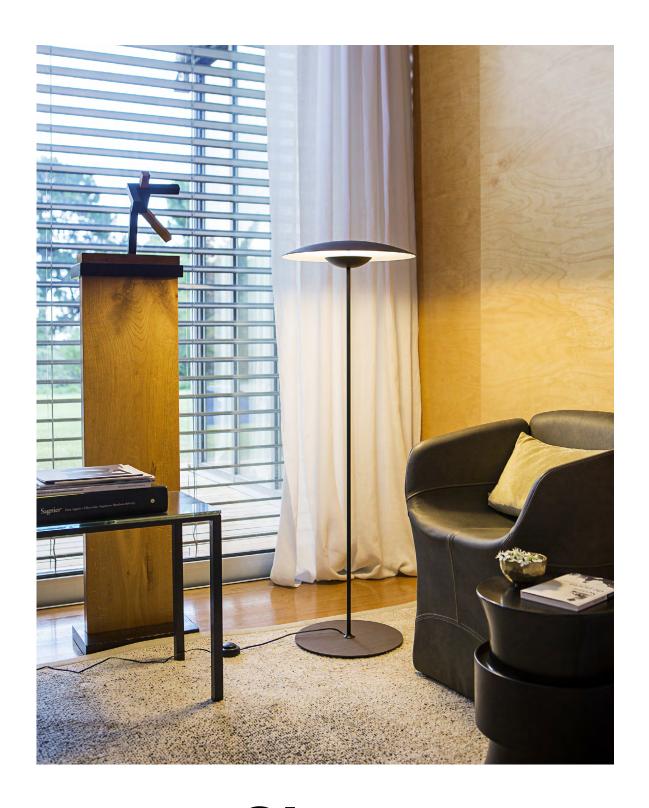

## Ginger P

LED SMD 15.4W 700mA 2700K 2130lm (included)

Oak
Wenge

120 V - 60 Hz

Black electrical cord

Diffuser and pressed wood base of 0.16" in natural oak or wenge. Injected aluminum dissipater and lacquered black matte metal stem.

Dry locations only

dimmer\*

\* Foot-operated progressive inline dimmer

**Download** Assembly Instructions **Download** Photometric Data

Download 2D Download 3D