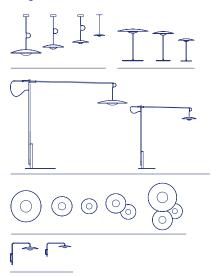

## Ginger P

LED SMD 15.4W 700mA 2700K 2130lm (included)

Oak
Wenge

120 V - 60 Hz

Black electrical cord

Diffuser and pressed wood base of 0.16" in natural oak or wenge. Injected aluminum dissipater and lacquered black matte metal stem.