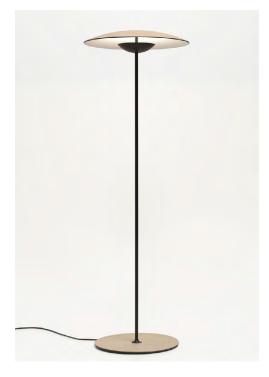

## Ginger P

LED SMD 15.4W 700mA 2700K 2130lm (included)

Oak
Wenge

120 V - 60 Hz

Black electrical cord

Diffuser and pressed wood base of 0.16" in natural oak or wenge. Injected aluminum dissipater and lacquered black matte metal stem.

Dry locations only

dimmer\*

\* Foot-operated progressive inline dimmer

**Download** Assembly Instructions **Download** Photometric Data

Download 2D Download 3D