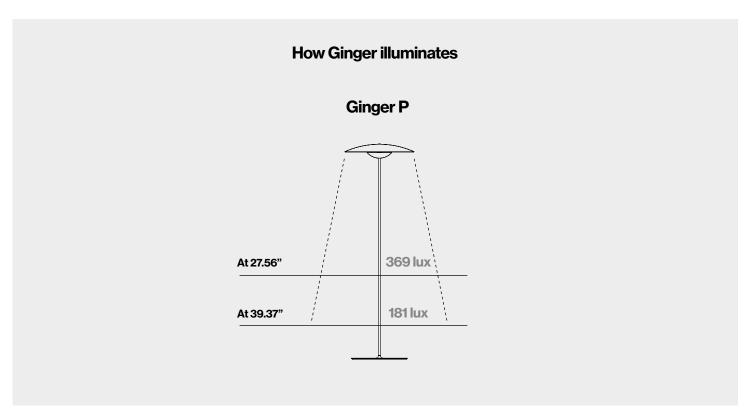

Ginger P

LED SMD 15.4W 700mA 2700K 2130lm (included)

Oak
Wenge

120 V - 60 Hz

Black electrical cord

Diffuser and pressed wood base of 0.16" in natural oak or wenge. Injected aluminum dissipater and lacquered black matte metal stem.



Dry locations only

dimmer\*

\* Foot-operated progressive inline dimmer

**Download** Assembly Instructions **Download** Photometric Data

Download 2D Download 3D

## Range



Watch the video info@marset.com www.marset.com

Wood is an old ally of cozy lighting. It is a material that is hard to mold, a challenge that the Ginger collection neatly resolves. The combination of sheets of wo together under high pressure achieves a laminate that appears

425 Peachtree Hills Ave. NE #3 Atlanta, GA 30305 404.876.1064 sales@illumco.com Ginger Joan Gaspar marset