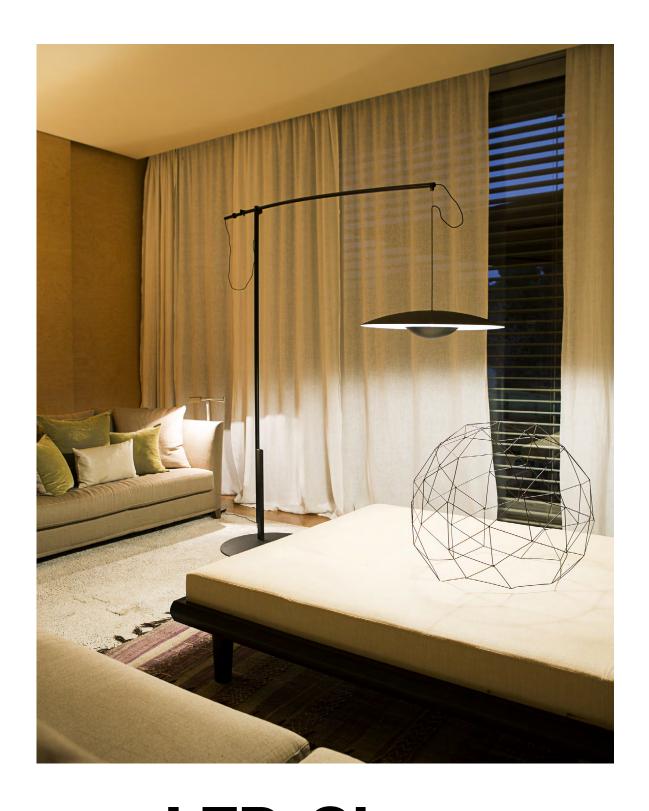

## LED-Ginger Joan Gaspar

LED-Ginger Joan Gaspar marset

**LED-Ginger XXL 60** 

LED-Ginger XL 42

Wood is an old ally of cozy lighting. It is a material that is hard to mold, a challenge that the LED-Ginger collection neatly resolves. The combination of sheets of wood and paper pressed together under high pressure achieves a laminate that appears almost entirely flat.

Download 2D Download 3D

marset LED-Ginger Joan Gaspar

> With an original system to orient and suspend it, the LED-Ginger lampshade hangs from a structure that replaces the ceiling. The system allows the lamp to slide forward and backward and to be folded to either size. The carbon fiber arm has two possible movements depending on the pre-established position of the pivot joint. It is altogether striking, spectacular yet contained. It comes in two sizes to fit the needs of different spaces.