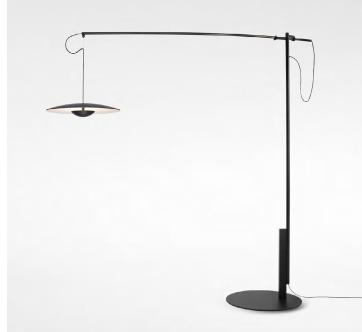

## LED-Ginger Joan Gaspar

LED-Ginger Joan Gaspar marset

**LED-Ginger XXL 60** 

LED-Ginger XL 42

Wood is an old ally of cozy lighting. It is a material that is hard to mold, a challenge that the LED-Ginger collection neatly resolves. The combination of sheets of wood and paper pressed together under high pressure achieves a laminate that appears almost entirely flat.

LED-Ginger XXL 60 LED SMD 21W 700mA 2700K 3000lm (included)

LED-Ginger XL 42 LED SMD 15.4W 700mA 2700K 2130lm (included)

120 V - 60 Hz

Oak
Wenge

Black electrical cord

Range

Pressed wood diffuser of 4 mm in natural oak or wenge. Injected aluminum dissipater, metal stem and base in lacquered black matte. Movable arm made of carbon fiber, lacquered in black matte.

Download 2D Download 3D

marset LED-Ginger Joan Gaspar

> With an original system to orient and suspend it, the LED-Ginger lampshade hangs from a structure that replaces the ceiling. The system allows the lamp to slide forward and backward and to be folded to either size. The carbon fiber arm has two possible movements depending on the pre-established position of the pivot joint. It is altogether striking, spectacular yet contained. It comes in two sizes to fit the needs of different spaces.