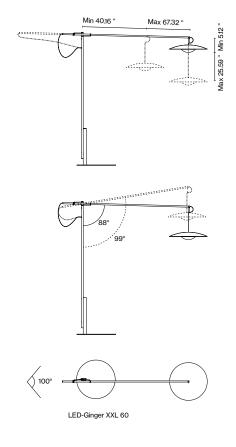

## Range of positions

sales@illumco.com

LED-Ginger Joan Gaspar marset

425 Peachtree Hills Ave. NE #3 Atlanta, GA 30305

sales@illumco.com

404.876.1064

LED-Ginger Joan Gaspar marset

425 Peachtree Hills Ave. NE #3 Atlanta, GA 30305