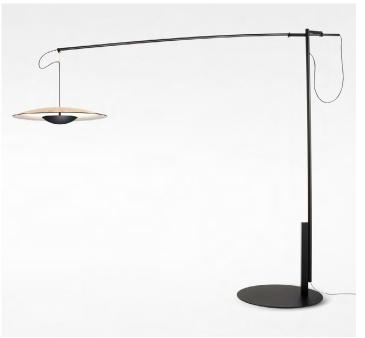

## LED-Ginger Joan Gaspar

LED-Ginger Joan Gaspar marset

**LED-Ginger XXL 60** 

LED-Ginger XL 42

Wood is an old ally of cozy lighting. It is a material that is hard to mold, a challenge that the LED-Ginger collection neatly resolves. The combination of sheets of wood and paper pressed together under high pressure achieves a laminate that appears almost entirely flat.

LED-Ginger XXL 60 LED SMD 21W 700mA 2700K 3000lm (included)

LED-Ginger XL 42 LED SMD 15.4W 700mA 2700K 2130lm (included)

120 V - 60 Hz

Oak
Wenge

Black electrical cord

Range

Pressed wood diffuser of 4 mm in natural oak or wenge. Injected aluminum dissipater, metal stem and base in lacquered black matte. Movable arm made of carbon fiber, lacquered in black matte.

Download 2D Download 3D

marset LED-Ginger Joan Gaspar

> With an original system to orient and suspend it, the LED-Ginger lampshade hangs from a structure that replaces the ceiling. The system allows the lamp to slide forward and backward and to be folded to either size. The carbon fiber arm has two possible movements depending on the pre-established position of the pivot joint. It is altogether striking, spectacular yet contained. It comes in two sizes to fit the needs of different spaces.