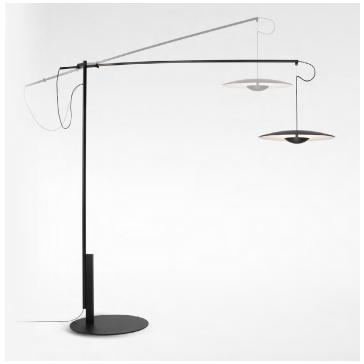

## LED-Ginger Joan Gaspar

LED-Ginger Joan Gaspar marset

**LED-Ginger XXL 60** 

LED-Ginger XL 42

Wood is an old ally of cozy lighting. It is a material that is hard to mold, a challenge that the LED-Ginger collection neatly resolves. The combination of sheets of wood and paper pressed together under high pressure achieves a laminate that appears almost entirely flat.

Download 2D Download 3D

marset LED-Ginger Joan Gaspar

> With an original system to orient and suspend it, the LED-Ginger lampshade hangs from a structure that replaces the ceiling. The system allows the lamp to slide forward and backward and to be folded to either size. The carbon fiber arm has two possible movements depending on the pre-established position of the pivot joint. It is altogether striking, spectacular yet contained. It comes in two sizes to fit the needs of different spaces.