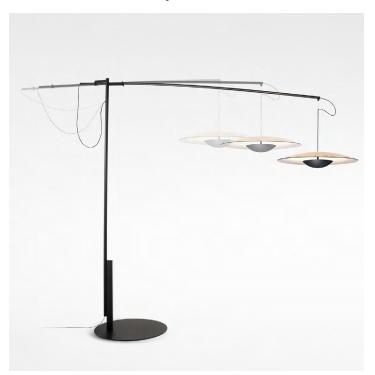

## LED-Ginger Joan Gaspar

LED-Ginger Joan Gaspar marset

**LED-Ginger XXL 60** 

LED-Ginger XL 42

Wood is an old ally of cozy lighting. It is a material that is hard to mold, a challenge that the LED-Ginger collection neatly resolves. The combination of sheets of wood and paper pressed together under high pressure achieves a laminate that appears almost entirely flat.

Download 2D Download 3D

marset LED-Ginger Joan Gaspar

> With an original system to orient and suspend it, the LED-Ginger lampshade hangs from a structure that replaces the ceiling. The system allows the lamp to slide forward and backward and to be folded to either size. The carbon fiber arm has two possible movements depending on the pre-established position of the pivot joint. It is altogether striking, spectacular yet contained. It comes in two sizes to fit the needs of different spaces.