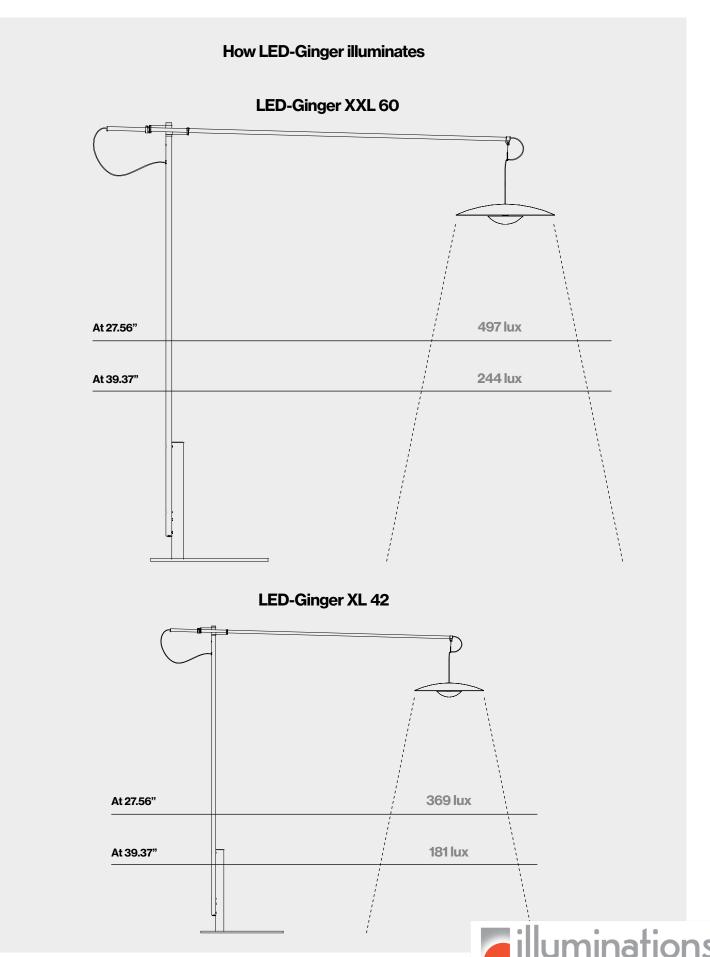

Dry locations only

dimmer

Integrated motion sensing dimmer

-dimmer (Only LED-Ginger XXL 60) \*\* Foot-operated progressive inline dimmer

inline dimmer (Only LED-Ginger XL 42)

**Download** Assembly Instructions **Download** Photometric Data