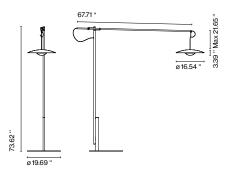

LED-Ginger XXL 60 LED SMD 21W 700mA 2700K 3000lm (included)

LED-Ginger XL 42 LED SMD 15.4W 700mA 2700K 2130lm (included)

120 V - 60 Hz

Oak
Wenge

Black electrical cord

Range

Pressed wood diffuser of 4 mm in natural oak or wenge. Injected aluminum dissipater, metal stem and base in lacquered black matte. Movable arm made of carbon fiber, lacquered in black matte.

Dry locations only

dimmer

Integrated motion sensing dimmer

-dimmer (Only LED-Ginger XXL 60) \*\* Foot-operated progressive inline dimmer

inline dimmer (Only LED-Ginger XL 42)

**Download** Assembly Instructions **Download** Photometric Data