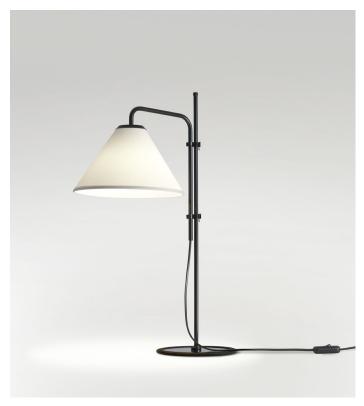

## Funiculí Lluís Porqueras

Funiculí Lluís Porqueras marset

Funiculí is a revamped edition of a lamp originally designed in 1979. Lluis Porqueras always sought an absolute simplicity in his designs, stripping everything superfluous to leave only the essence of the simple, useful object.

Using the same double-clip mechanism of the original, this scaled-down model allows easy height adjustment and 360 degree shade rotation to fit the needs of any room or user

## Funiculí S Fabric

Code Finish

1041-410 Diack - Sain

Dimmable: Based on specified lamping

Integrated dimmer: No

Dimming protocols: Based on specified lamping

Materials

Base: Iron wapped with black rubber Stem: Iron