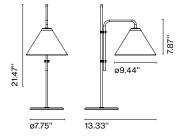

## Funiculí S Fabric

Code Finish

1041-410 Diack - Sain

Dimmable: Based on specified lamping

Integrated dimmer: No

Dimming protocols: Based on specified lamping

Materials

Base: Iron wapped with black rubber Stem: Iron

Shade: White or sand polyester shade, made of a PVC-PET

snade, made of a F laminated film

Product details Cable length: 5.4 ft Wire installation: Plug-in Cord color: Black Switch location: In-line

Dry locations only