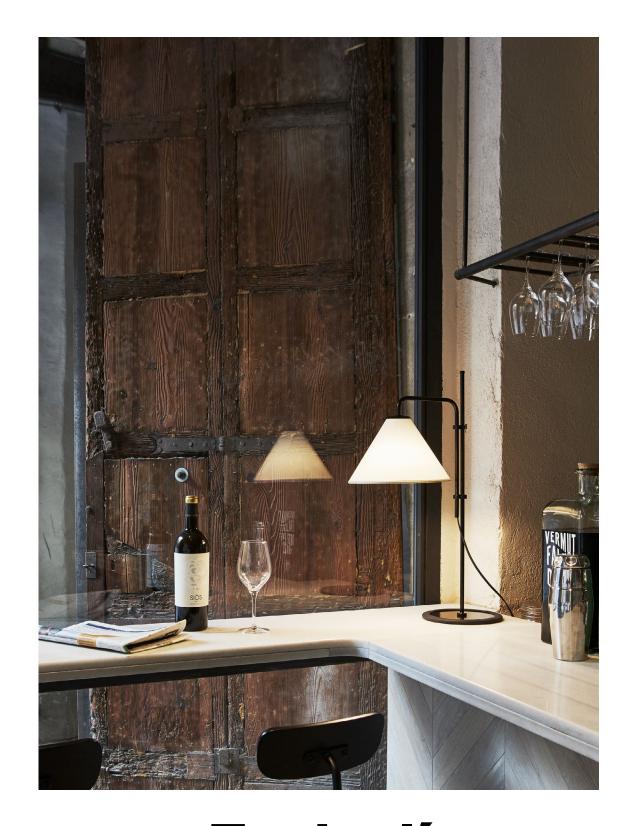

## Funiculí Lluís Porqueras

Funiculí Lluís Porqueras marset

Funiculí is a revamped edition of a lamp originally designed in 1979. Lluis Porqueras always sought an absolute simplicity in his designs, stripping everything superfluous to leave only the essence of the simple, useful object.

Using the same double-clip mechanism of the original, this scaled-down model allows easy height adjustment and 360 degree shade rotation to fit the needs of any room or user