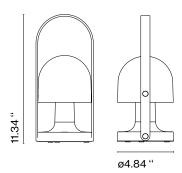

## FollowMe

Rocking opal diffuser and white matte polycarbonate body. Plywood handle with natural oak veneer, brass switch and construction details.

## FollowMe

LED 3.2W Warm light 240lm (included)

120 V - 60 Hz

White-Oak