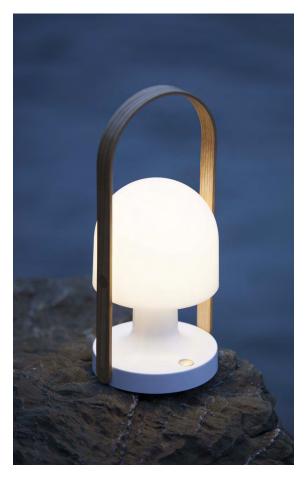

## FollowMe

Rocking opal diffuser and white matte polycarbonate body. Plywood handle with natural oak veneer, brass switch and construction details.

## FollowMe

LED 3.2W Warm light 240lm (included)

120 V - 60 Hz

White-Oak