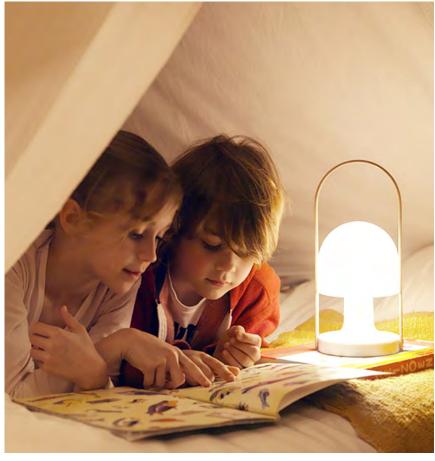

Portable and rechargeable, FollowMe is a table lamp that can be taken wherever you go.

or to replace candlelight.

**Download** Assembly Instructions

Download 2D

Download 3D

Watch the video info@marset.com

> Because of its small, warm, and self-contained character, it is ideal both indoors and outdoors. It also works in restaurants and terraces that have no acc 425 Peachtree Hills Ave. NE #3 Atlanta, GA 30305 404.876.1064 sales@illumco.com