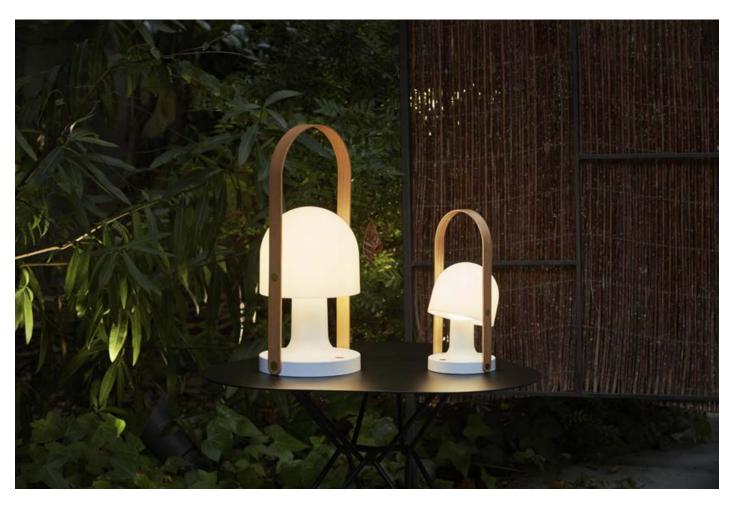

Rocking opal diffuser and white matte polycarbonate body. Plywood handle with natural oak veneer, brass switch and construction details. Five hours of battery life at peak performance.

dimmer\*

\* 3 positions dimmer

Dry locations only

**Download** Assembly instructions

Download 2D Download 3D

**Download** Photometric data

FollowMe Plus complements its classic predecessor. While i perfect for cozy areas, the Plus reproduces the same warn light with greater power. This version stands out for its abilit atmospheres, and is great as a table lamp, desk lamp, or e 404.876.1064 425 Peachtree Hills Ave. NE #3 Atlanta, GA 30305 sales@illumco.com