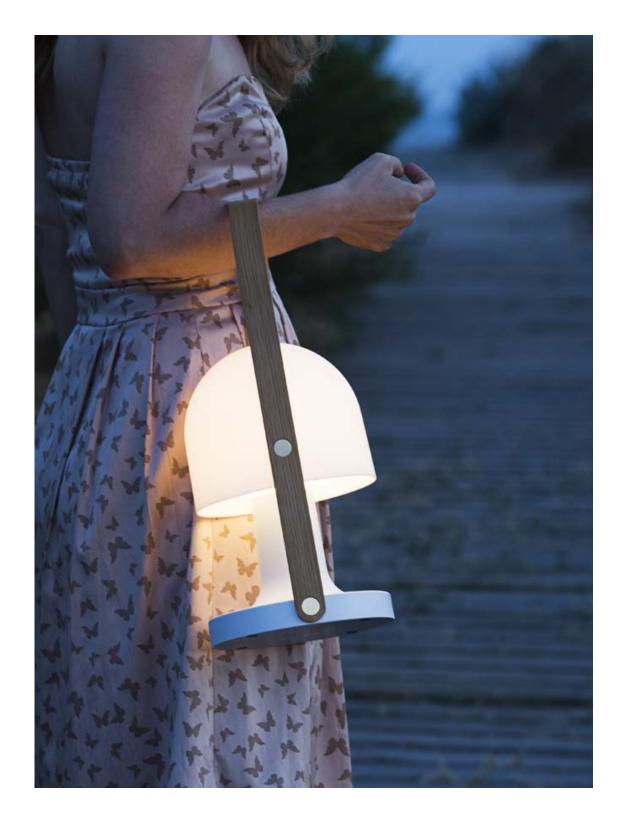

Rocking opal diffuser and white matte polycarbonate body. Plywood handle with natural oak veneer, brass switch and construction details. Five hours of battery life at peak performance.

dimmer\*

\* 3 positions dimmer