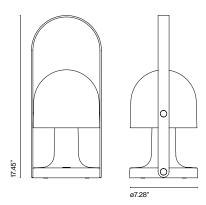

## FollowMe Plus

LED SMD 5W 1A 2700K 5V Light source 478lm (included)

Battery life: 5 hours in peak power 10 hours in half power 20 hours in a quarter power

Battery charging time: 10h.

Watch the video info@marset.com