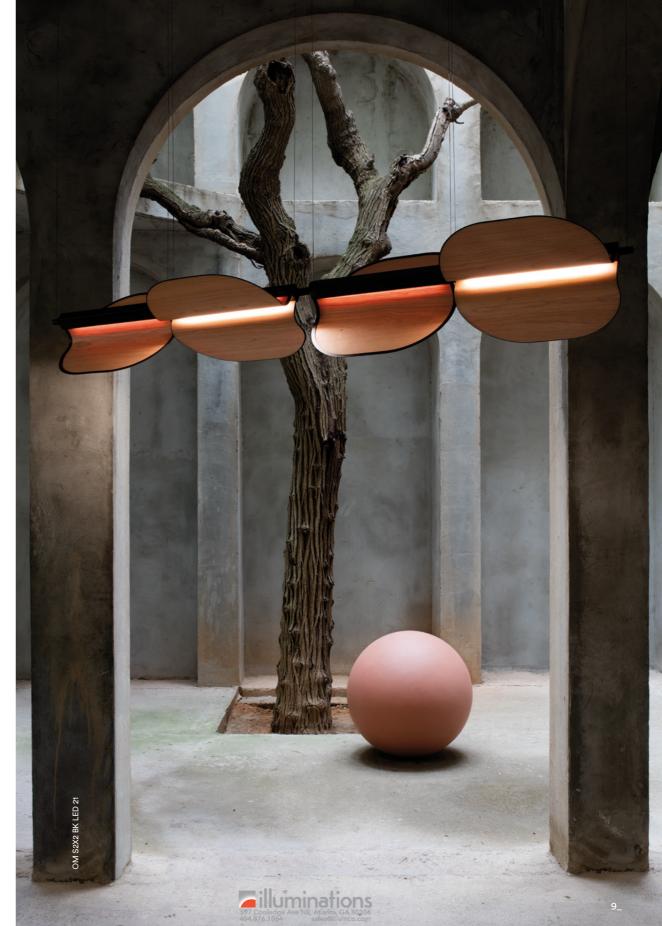

## **LEAVES**

# **OF LIGHT**

Omma is an inventive lamp, like a tree with fluttering leaves full of light. In Eli Gutierrez's prepossessing design, it is almost possible to imagine the lamp's movable wood veneer, artfully edged with metal, flapping in a gentle breeze. Omma is available as a suspension lamp (with two, three and four leaves), a table lamp (with either one or two leaves), a floor lamp (with a single leaf), and a wall lamp (with a single leaf). Individual leaves will rotate up to 180°, allowing the user to create a range of lighting moods.

The Omma family of lights are available in several wood veneer colours: Natural White, Natural Beech, and Natural Cherry. The lamp's metal finishes (used to create the spine and to edge the wood veneer modules) include: Matt Black, Matt Ivory, and Gold.

### **OMMA SUSPENSION**

**3 LEAVES** 

204 cm 80,3"

**DOUBLE 2** 