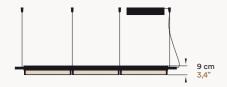

### **OMMA SUSPENSION**

**3 LEAVES** 

204 cm 80,3"

**DOUBLE 2** 

#### **MATERIALS & COMPONENTS**

Wood Veneer Shade Metal Canopy & Structure Coaxial Cables: 2,5 m drop 8 ft drop Steel Cables: 2,5 m drop 8 ft drop