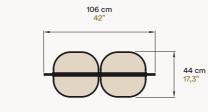

# **OF LIGHT**

Omma is an inventive lamp, like a tree with fluttering leaves full of light. In Eli Gutierrez's prepossessing design, it is almost possible to imagine the lamp's movable wood veneer, artfully edged with metal, flapping in a gentle breeze. Omma is available as a suspension lamp (with two, three and four leaves), a table lamp (with either one or two leaves), a floor lamp (with a single leaf), and a wall lamp (with a single leaf). Individual leaves will rotate up to 180°, allowing the user to create a range of lighting moods.