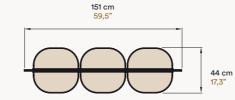

# **OF LIGHT**

Omma is an inventive lamp, like a tree with fluttering leaves full of light. In Eli Gutierrez's prepossessing design, it is almost possible to imagine the lamp's movable wood veneer, artfully edged with metal, flapping in a gentle breeze. Omma is available as a suspension lamp (with two, three and four leaves), a table lamp (with either one or two leaves), a floor lamp (with a single leaf), and a wall lamp (with a single leaf). Individual leaves will rotate up to 180°, allowing the user to create a range of lighting moods.