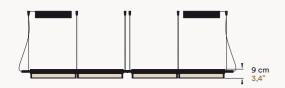

### **OMMA SUSPENSION**

**3 LEAVES** 

204 cm 80,3"

**DOUBLE 2** 

#### **MATERIALS & COMPONENTS**

Wood Veneer Shade Metal Canopy & Structure Coaxial Cables: 2,5 m drop 8 ft drop Steel Cables: 2,5 m drop 8 ft drop