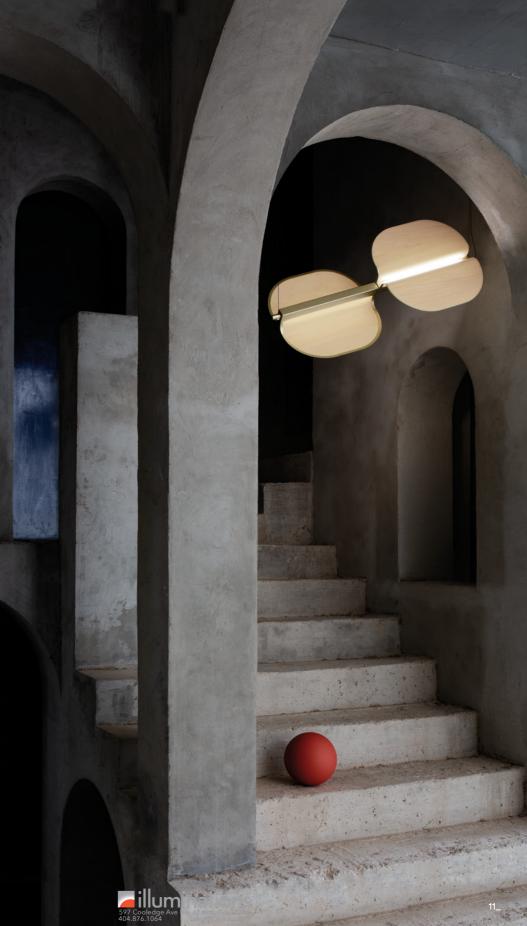

## **LEAVES**

# **OF LIGHT**

Omma is an inventive lamp, like a tree with fluttering leaves full of light. In Eli Gutierrez's prepossessing design, it is almost possible to imagine the lamp's movable wood veneer, artfully edged with metal, flapping in a gentle breeze. Omma is available as a suspension lamp (with two, three and four leaves), a table lamp (with either one or two leaves), a floor lamp (with a single leaf), and a wall lamp (with a single leaf). Individual leaves will rotate up to 180°, allowing the user to create a range of lighting moods.

The Omma family of lights are available in several wood veneer colours: Natural White, Natural Beech, and Natural Cherry. The lamp's metal finishes (used to create the spine and to edge the wood veneer modules) include: Matt Black, Matt Ivory, and Gold.