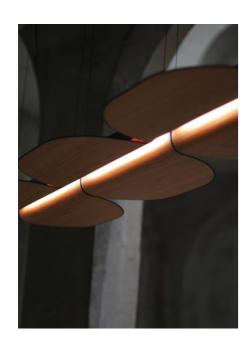

## **LEAVES**

# **OF LIGHT**

Omma is an inventive lamp, like a tree with fluttering leaves full of light. In Eli Gutierrez's prepossessing design, it is almost possible to imagine the lamp's movable wood veneer, artfully edged with metal, flapping in a gentle breeze. Omma is available as a suspension lamp (with two, three and four leaves), a table lamp (with either one or two leaves), a floor lamp (with a single leaf), and a wall lamp (with a single leaf). Individual leaves will rotate up to 180°, allowing the user to create a range of lighting moods.

The Omma family of lights are available in several wood veneer colours: Natural White, Natural Beech, and Natural Cherry. The lamp's metal finishes (used to create the spine and to edge the wood veneer modules) include: Matt Black, Matt Ivory, and Gold.