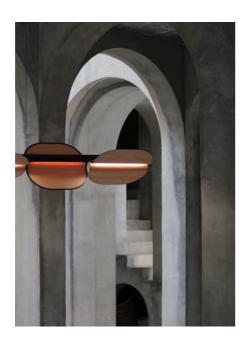

## **LEAVES**

# **OF LIGHT**

Omma is an inventive lamp, like a tree with fluttering leaves full of light. In Eli Gutierrez's prepossessing design, it is almost possible to imagine the lamp's movable wood veneer, artfully edged with metal, flapping in a gentle breeze. Omma is available as a suspension lamp (with two, three and four leaves), a table lamp (with either one or two leaves), a floor lamp (with a single leaf), and a wall lamp (with a single leaf). Individual leaves will rotate up to 180°, allowing the user to create a range of lighting moods.

The Omma family of lights are available in several wood veneer colours: Natural White, Natural Beech, and Natural Cherry. The lamp's metal finishes (used to create the spine and to edge the wood veneer modules) include: Matt Black, Matt Ivory, and Gold.