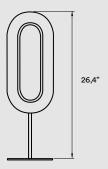

## PACKAGING

Box Size: 32 × 12 × 13"

Box Volume: 2,8 ft<sup>3</sup>

Weight: Gross - 13 Lb | Net - 6,4 Lb