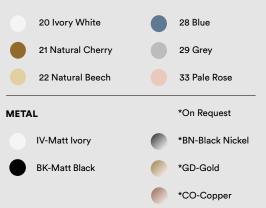

## REF.

LENS OV M BK LED UL LENS OV M IV LED UL LENS OV M BN LED UL LENS OV M GD LED UL LENS OV M CO LED UL

# **MATERIALS & COMPONENTS**

Wood Veneer Shade

Metal Ring, Stem & Base

Black Electrical Cable with Dimming Switch: 57"

#### LIGHT SOURCE

շանութ

120V: Dimmable

Driver: Constant Voltage 24V

LED Integrated: Led module 24V Dim To Warm\*

3000K to 1800 K, CRI90, 20W, 50-60Hz

\*Dim to Warm is a new tech that means that the light source gets warmer in colour as it dims. The coldest light being at 100% and the warmest at 10%.

## PACKAGING

Box Size: 32 × 12 × 13"

Box Volume: 2,8 ft<sup>3</sup>

Weight: Gross - 13 Lb | Net - 6,4 Lb

## FINISHES

#### WOOD VENEER