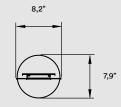

## PACKAGING

Box Size: 32 × 12 × 13"

Box Volume: 2,8 ft<sup>3</sup>

Weight: Gross - 13 Lb | Net - 6,4 Lb