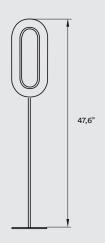

### REF.

LENS OV P BK LED UL LENS OV P IV LED UL LENS OV P BN LED UL LENS OV P GD LED UL LENS OV P CO LED UL

### **MATERIALS & COMPONENTS**

Wood Veneer Shade

Metal Ring, Stem & Base

Black Electrical Cable with Dimming Switch: 53"

# LIGHT SOURCE



120V: Dimmable

## Driver:

Constant Voltage 24V

### **LED Integrated:**

Led module 24V Dim To Warm\*

 $3000\; K$  to 1800 K, CRI90, 20W, 50-60Hz

\*Dim to Warm is a new tech that means that the light source gets warmer in colour as it dims. The coldest light being at 100% and the warmest at 10%.

#### **PACKAGING**

Box Size: 59 × 12 × 13"

Box Volume: 5,3 ft3

Weight: Gross - 14,9 Lb | Net - 7,2 Lb

#### **FINISHES**

### **WOOD VENEER**

20 Ivory White 28 Blue
21 Natural Cherry 29 Grey
22 Natural Beech 33 Pale Rose

**METAL** 

\*