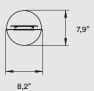

### REF.

LENS OV P BK LED UL LENS OV P IV LED UL LENS OV P BN LED UL LENS OV P GD LED UL LENS OV P CO LED UL

### **MATERIALS & COMPONENTS**

Wood Veneer Shade

Metal Ring, Stem & Base

Black Electrical Cable with Dimming Switch: 53"

# LIGHT SOURCE



120V: Dimmable

## Driver:

Constant Voltage 24V

### **LED Integrated:**

Led module 24V Dim To Warm\*

 $3000\; K$  to 1800 K, CRI90, 20W, 50-60Hz

\*Dim to Warm is a new tech that means that the light source gets warmer in colour as it dims. The coldest light being at 100% and the warmest at 10%.

#### **PACKAGING**

Box Size: 59 × 12 × 13"

Box Volume: 5,3 ft3

Weight: Gross - 14,9 Lb | Net - 7,2 Lb

#### **FINISHES**

### **WOOD VENEER**

20 Ivory White 28 Blue
21 Natural Cherry 29 Grey
22 Natural Beech 33 Pale Rose

**METAL** 

\*On