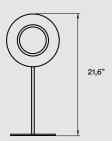

#### **PACKAGING**

Box Size: 32 × 12 × 13"

Box Volume: 2,8 ft3

Weight: Gross - 11,7 Lb | Net - 5,0 Lb