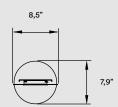

#### **PACKAGING**

Box Size: 32 × 12 × 13"

Box Volume: 2,8 ft3

Weight: Gross - 11,7 Lb | Net - 5,0 Lb