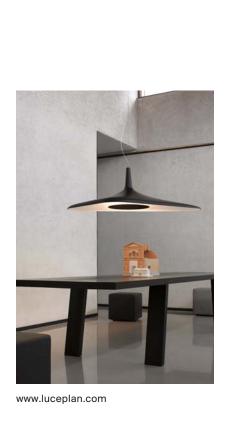

## **SOLEIL NOIR**

Design Odile Decq, 2015

Type: Suspension

Light source: LED 35W - 3000K - 3800 lm

dimmable

Product use: Indoor

Materials: molded polyurethane foam

Colors: white, white/black

optic disc black

Description: Technological and futuristic, Soleil Noir by Odile Decq is

a suspension and ceiling lamp with an organic form in molded polyurethane foam, whose LED light source is hidden inside a disk that generates homogeneous diffused, indirect lighting. Supported by a single asymmetrical cable, it keeps its balance thanks to the thicknesses of the body, functioning as a slim, aerial lighting element that conveys brightness with discretion and elegance. It is equipped with an avantgarde optical system to guarantee uniform light flow on the diffuser.