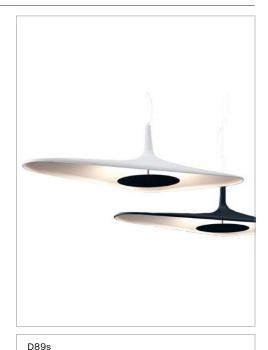

## **SOLEIL NOIR**

Design Odile Decq, 2015

Type: Suspension

Light source: LED 35W - 3000K - 3800 lm

dimmable

Product use: Indoor

Materials: molded polyurethane foam

Colors: white, white/black

optic disc black

Description: Technological and futuristic, Soleil Noir by Odile Decq is

a suspension and ceiling lamp with an organic form in molded polyurethane foam, whose LED light source is hidden inside a disk that generates homogeneous diffused, indirect lighting. Supported by a single asymmetrical cable, it keeps its balance thanks to the thicknesses of the body, functioning as a slim, aerial lighting element that conveys brightness with discretion and elegance. It is equipped with an avantgarde optical system to guarantee uniform light flow on the diffuser.