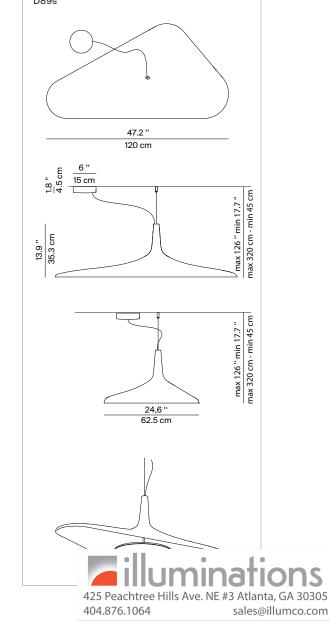

## **SOLEIL NOIR**

Design Odile Decq, 2015

Type: Suspension

Light source: LED 35W - 3000K - 3800 lm

dimmable

Product use: Indoor

Materials: molded polyurethane foam

Colors: white, white/black

Marking: c U u

Reference code: Structure

D89 1D890S000535 black/white

1D890S000502 white