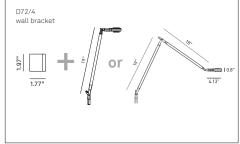

light, by rotating the diffuser.

Certification

Code D72 structure

1D720=000518 mirror 1D720=000502 white

1D720=000501 black soft-touch

D72 pi. structure

1D720=P00518 mirror

D72 /4 wall bracket 1D72/4000018 mirror 1D72/4000002 white

1D72/4000002 Write 1D72/4000001 black