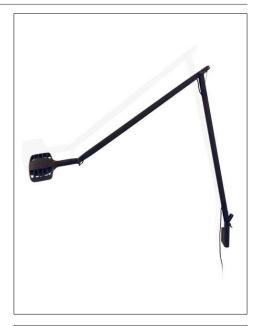

## OTTO WATT

design Alberto Meda / Paolo Rizzatto

LUCE PLAN

Type: Wall

Light source: Dimmable lamp. LED 8W tunable white (2400-3500K) (\*)

Product use: Indoor

Materials: Aluminium

Colors: Mirror, black soft touch, white

Description The Otto Watt wall model is a concentrate of efficiency

and flexibility. The diffuser can be oriented 360° for direct

or indirect lighting.

The LED source permits variation between warm and cool

light, by rotating the diffuser.

Certification

Code D72 structure

1D720=000518 mirror 1D720=000502 white

1D720=000501 black soft-touch

D72 pi. structure

1D720=P00518 mirror

D72 /4 wall bracket 1D72/4000018 mirror 1D72/4000002 white