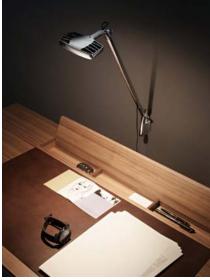

Description The Otto Watt wall model is a concentrate of efficiency

and flexibility. The diffuser can be oriented 360° for direct

or indirect lighting.

The LED source permits variation between warm and cool