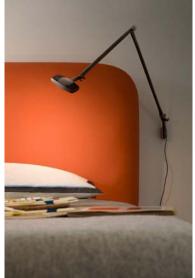

Description The Otto Watt wall model is a concentrate of efficiency

and flexibility. The diffuser can be oriented 360° for direct

or indirect lighting.

The LED source permits variation between warm and cool