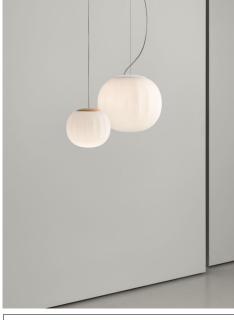

Diffuser: satin opal

Description: The diffuser in opaline blown glass – whose surface is

scanned by the repetition of slight vertical cusps that vanish at the extremities – is combined with a wooden or aluminium structure, making Lita a product with a forceful material character. A timeless and evocative object that combines the crafts tradition with technical research, seductive in its way of matching visual and