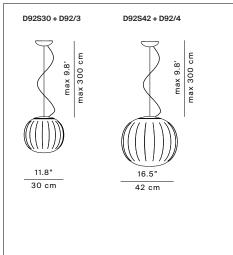

tactile sensations.

Marking:

Reference code: Structure for D92/3

D92S30 1D920S300502 painted matt white

D92S30 1D920S300599 ash wood

Structure for D92/4

D92S42 1D920S420502 painted matt white

D92S42 1D920S420599 ash wood

Diffuser

D92/3 1D920/300002 opal (Ø 11.8") D92/4 1D920/400002 opal (Ø 16.5")