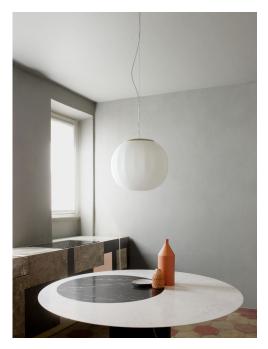

Diffuser: satin opal

Description: The diffuser in opaline blown glass – whose surface is

scanned by the repetition of slight vertical cusps that vanish at the extremities – is combined with a wooden or aluminium structure, making Lita a product with a forceful material character. A timeless and evocative object that combines the crafts tradition with technical research, seductive in its way of matching visual and