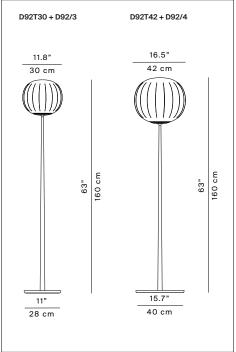

tactile sensations.

Reference code: Structure for D92/3

D92T30 1D920T300502 painted white aluminum

D92T30 1D920T300599 ash wood

Structure for D92/4

D92T42 1D920T420502 painted white aluminum

D92T42 1D920T420599 ash wood

Diffuser

D92/3 1D920/300002 opal (Ø 11.8") D92/4 1D920/400002 opal (Ø 16.5")