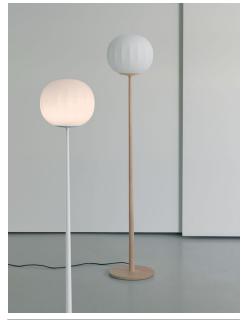

## Design David Dolcini, 2018

LUCE PLAN

Type: Floor

Lamps: max LED FB 16W E26

120V~60Hz

Product use: Indoor

Materials: Solid ash wood or painted aluminium, blown glass diffuser

Colors: Structure: painted matt white or ash wood

Diffuser: satin opal

Description: The diffuser in opaline blown glass – whose surface is

scanned by the repetition of slight vertical cusps that vanish at the extremities – is combined with a wooden or aluminium structure, making Lita a product with a forceful material character. A timeless and evocative object that combines the crafts tradition with technical research, seductive in its way of matching visual and