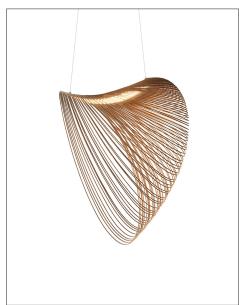

Product use: Indoor

Materials: Extra flexible plywood

Colors: Birch

Description: The decorative character of the lamp is emphasized by

> an original choice of materials: with its ethereal design, the piece is composed of a very light body obtained from laser-cut plywood featuring equidistant lines, suspended from the ceiling. Illan is available in three dimensions.