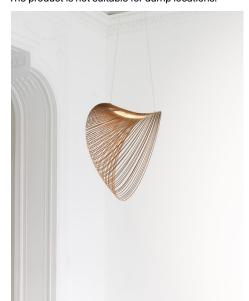

Product use: Indoor

Materials: Extra flexible plywood

Colors: Birch

Description: The decorative character of the lamp is emphasized by

> an original choice of materials: with its ethereal design, the piece is composed of a very light body obtained from laser-cut plywood featuring equidistant lines, suspended from the ceiling. Illan is available in three dimensions.

## Note The product is not suitable for damp locations.

The mark of responsible forestry