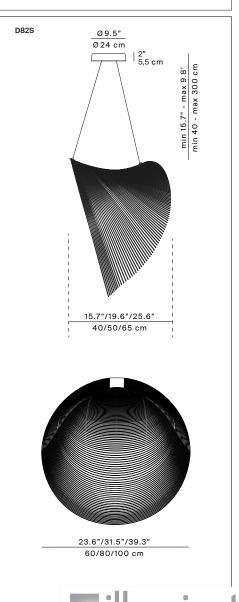

Design Zsuzsanna Horvath, 2019

Suspension Type:

Lamps: Ø 23.6": LED 25W @ 2700K, CRI 90

dimmable

Ø 31.5": LED 32W @ 2700K, CRI 90

dimmable

Ø 39.4": LED 40W @ 2700K, CRI 90

dimmable

Marking: us (Pending)

Structure Ø 23.6" Reference code:

D82S1D 1D82YS1D0599 dimmable phase cut D82S1 1D82YS100599 dimmable 1-10V (\*)

weight: 4 lb

Structure Ø 31.5"

D82S2D 1D82YS2D0599 dimmable phase cut dimmable 1-10V (\*) D82S2 1D82YS200599

weight: 5.3 lb

Structure Ø 39.4"

D82S3D 1D82YS3D0599 dimmable phase cut dimmable 1-10V (\*) D82S3 1D82YS300599

weight: 7 lb

(\*) available upon request for minimum quantity

of 10 pieces