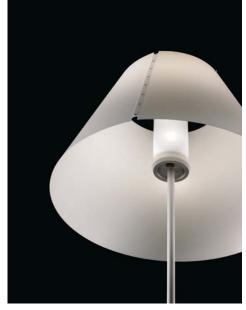

## GRANDE COSTANZA OPEN AIR

design Paolo Rizzatto, 2008

LUCE PLAN

Type: Floor

Light source: 250W T-10 halogen/frosted shielded med.base

Product use: Outdoor

Materials: Stainless steel painted stem and base, polycarbonate

diffuser

Colors: Structure in alu

Shade in off-white, light green

Description: The new outdoor version is able to give light to terraces and garden with elegance and efficiency. Avaiable with

and garden with elegance and efficiency. Available with off-white, rust, or light green shade. Stem is white, rust or