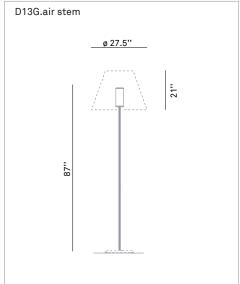

## GRANDE COSTANZA OPEN AIR

design Paolo Rizzatto, 2008

LUCE PLAN

Type: Floor

Light source: 250W T-10 halogen/frosted shielded med.base

Product use: Outdoor

Materials: Stainless steel painted stem and base, polycarbonate

aluminium.

Certifications: c(VI

Reference code: Structure

1D13GT/00520 alu

Shade

1D13GP/01028 off-white 1D13GP/01011 light green

Component

D13G.air/2 1D13GT/02020 alu D13G.air/4 1D13GT/04020 alu