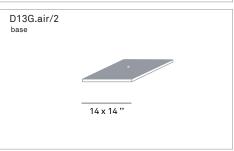

aluminium.

Certifications: c(VI

Reference code: Structure

1D13GT/00520 alu

Shade

1D13GP/01028 off-white 1D13GP/01011 light green

Component

D13G.air/2 1D13GT/02020 alu D13G.air/4 1D13GT/04020 alu