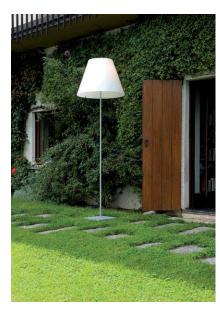

## GRANDE COSTANZA OPEN AIR

design Paolo Rizzatto, 2008

LUCE PLAN

Type: Floor

Light source: 250W T-10 halogen/frosted shielded med.base

Product use: Outdoor

Materials: Stainless steel painted stem and base, polycarbonate

diffuser

Colors: Structure in alu

Shade in off-white, light green

Description: The new outdoor version is able to give light to terraces and garden with elegance and efficiency. Avaiable with

and garden with elegance and efficiency. Available with off-white, rust, or light green shade. Stem is white, rust or

aluminium.

Certifications: c(VI

Reference code: Structure

1D13GT/00520 alu

Shade

1D13GP/01028 off-white 1D13GP/01011 light green

Component

D13G.air/2 1D13GT/02020 alu D13G.air/4 1D13GT/04020 alu