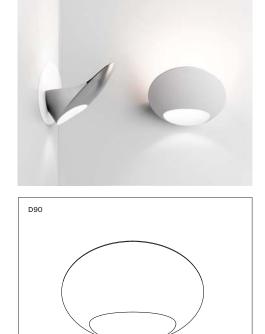

design David Dolcini 2016

Type: Wall

Light source: LED 30W (\*) / main power / 2700K

2020 lm (delivered)

dimmable with TRAC dimmer

wall control 120V~ 60Hz

Product use: Indoor

Materials: Die-cast and deep-drawn aluminium

Colors: Chrome / White

Textured white

Description: Garbí is a wall lamp, a single solid volume made of soft,

regular surfaces that meet to create precise edges. The indirect light from the LED source combined with that of the space enhance its solid image, gently shaped surfaces and angles, for a striking graphic effect.

Marking: CUL)

Reference code: D90

1D900AW00502 Textured white 1D900AW00518 Chrome / White

(\*) The LED module cannot be replaced

7.8"

16 cm

5.5