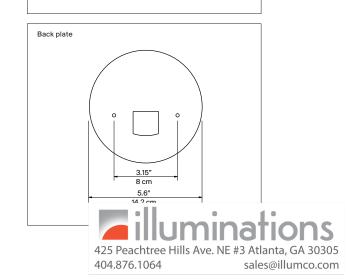

Marking: CUL)

Reference code: D90

1D900AW00502 Textured white 1D900AW00518 Chrome / White

(\*) The LED module cannot be replaced

7.8"

16 cm

5.5