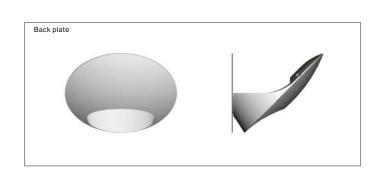

Colors: Chrome / White

Textured white

Description: Garbí is a wall lamp, a single solid volume made of soft,

regular surfaces that meet to create precise edges. The indirect light from the LED source combined with that of the space enhance its solid image, gently shaped surfaces and angles, for a striking graphic effect.