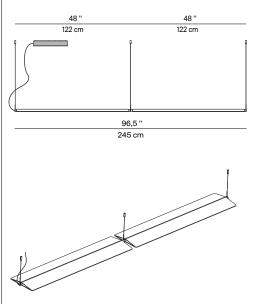

404.876.1064

| Туре:                               | Suspension                                                                                                                                                                                      |                                  |                               |                           |
|-------------------------------------|-------------------------------------------------------------------------------------------------------------------------------------------------------------------------------------------------|----------------------------------|-------------------------------|---------------------------|
| Lamps:                              | LED 55W @ 3000K, CRI 90<br>dimmable 0-10V                                                                                                                                                       | ) 2260 lm delive                 | ered                          |                           |
| Product use:                        | Indoor. Body rotates to deliver direct or indirect light.                                                                                                                                       |                                  |                               |                           |
| Materials:                          | Aluminium structure and Pl                                                                                                                                                                      | MMA screen                       |                               |                           |
| Colors:                             | Dark grey and white                                                                                                                                                                             |                                  |                               |                           |
| Description:                        | A light suspension structure that incorporates<br>a powerful LED light to illuminate the underlying<br>plane and that integrates into any environment.<br>Multiple configurations are possible. |                                  |                               |                           |
| Marking:                            | c (U) us                                                                                                                                                                                        |                                  |                               |                           |
| One Complete fixtu                  | re with surface mounted canopy:                                                                                                                                                                 |                                  |                               |                           |
|                                     | D98SC1 1D980SC10505<br>1D980SC10502                                                                                                                                                             | dark grey<br>white               | LED 55W 3000K                 |                           |
| One fixture body on                 | ly (to use with remote driver box):                                                                                                                                                             |                                  |                               | D98SC1                    |
|                                     | D98SC5 1D980SC50505<br>1D980SC50502                                                                                                                                                             | dark grey<br>white               | LED 55W 3000K                 | 1,8 "<br>5 cm             |
| Bodies for double<br>configurations | Initial fixture                                                                                                                                                                                 |                                  |                               | 28,5 cm                   |
| comgulations                        | D98SC2 1D980SC20005<br>1D980SC20002                                                                                                                                                             | dark grey<br>white               | LED 55W 3000K                 |                           |
|                                     | Terminal fixture<br>D98SC4 1D980SC40005<br>1D980SC40002                                                                                                                                         | dark grey<br>white               | LED 55W 3000K                 | 48.4"<br>123 cm<br>29,2 " |
| canopies and remot                  | e driver boxes                                                                                                                                                                                  |                                  |                               | 11,5 cm                   |
|                                     | D98/4 1D980/040500                                                                                                                                                                              | surface moun<br>for 2 fixtures o | ited canopy<br>dimmable 0-10V | nin 5,9 "                 |
|                                     | D98/6 1D980/060500                                                                                                                                                                              | remote driver<br>fixtures dimm   |                               |                           |

## Other possible configurations besides the complete fixture:

### 2) Two Bodies + surface mounted canopy