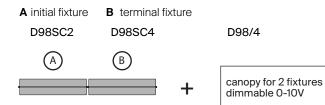

## Other possible configurations besides the complete fixture:

### 2) Two Bodies + surface mounted canopy

404.876.1064

| Туре:                               | Suspension                                                                                                                                                                                      |                                  |                               |                           |
|-------------------------------------|-------------------------------------------------------------------------------------------------------------------------------------------------------------------------------------------------|----------------------------------|-------------------------------|---------------------------|
| Lamps:                              | LED 55W @ 3000K, CRI 90<br>dimmable 0-10V                                                                                                                                                       | ) 2260 lm delive                 | ered                          |                           |
| Product use:                        | Indoor. Body rotates to deliver direct or indirect light.                                                                                                                                       |                                  |                               |                           |
| Materials:                          | Aluminium structure and Pl                                                                                                                                                                      | MMA screen                       |                               |                           |
| Colors:                             | Dark grey and white                                                                                                                                                                             |                                  |                               |                           |
| Description:                        | A light suspension structure that incorporates<br>a powerful LED light to illuminate the underlying<br>plane and that integrates into any environment.<br>Multiple configurations are possible. |                                  |                               |                           |
| Marking:                            | c (U) us                                                                                                                                                                                        |                                  |                               |                           |
| One Complete fixtu                  | re with surface mounted canopy:                                                                                                                                                                 |                                  |                               |                           |
|                                     | D98SC1 1D980SC10505<br>1D980SC10502                                                                                                                                                             | dark grey<br>white               | LED 55W 3000K                 |                           |
| One fixture body on                 | ly (to use with remote driver box):                                                                                                                                                             |                                  |                               | D98SC1                    |
|                                     | D98SC5 1D980SC50505<br>1D980SC50502                                                                                                                                                             | dark grey<br>white               | LED 55W 3000K                 | 1,8 "<br>5 cm             |
| Bodies for double<br>configurations | Initial fixture                                                                                                                                                                                 |                                  |                               | 28,5 cm                   |
| comgulations                        | D98SC2 1D980SC20005<br>1D980SC20002                                                                                                                                                             | dark grey<br>white               | LED 55W 3000K                 |                           |
|                                     | Terminal fixture<br>D98SC4 1D980SC40005<br>1D980SC40002                                                                                                                                         | dark grey<br>white               | LED 55W 3000K                 | 48.4"<br>123 cm<br>29,2 " |
| canopies and remot                  | e driver boxes                                                                                                                                                                                  |                                  |                               | 11,5 cm                   |
|                                     | D98/4 1D980/040500                                                                                                                                                                              | surface moun<br>for 2 fixtures o | ited canopy<br>dimmable 0-10V | nin 5,9 "                 |
|                                     | D98/6 1D980/060500                                                                                                                                                                              | remote driver<br>fixtures dimm   |                               |                           |