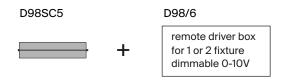

## Other possible configurations besides the complete fixture:

## 1) Single Body + Remote Driver

404.876.1064

| Туре:                               | Suspension                                                                                                                                                                                      |                                  |                               |                           |
|-------------------------------------|-------------------------------------------------------------------------------------------------------------------------------------------------------------------------------------------------|----------------------------------|-------------------------------|---------------------------|
| Lamps:                              | LED 55W @ 3000K, CRI 90<br>dimmable 0-10V                                                                                                                                                       | ) 2260 lm delive                 | ered                          |                           |
| Product use:                        | Indoor. Body rotates to deliver direct or indirect light.                                                                                                                                       |                                  |                               |                           |
| Materials:                          | Aluminium structure and Pl                                                                                                                                                                      | MMA screen                       |                               |                           |
| Colors:                             | Dark grey and white                                                                                                                                                                             |                                  |                               |                           |
| Description:                        | A light suspension structure that incorporates<br>a powerful LED light to illuminate the underlying<br>plane and that integrates into any environment.<br>Multiple configurations are possible. |                                  |                               |                           |
| Marking:                            | c (U) us                                                                                                                                                                                        |                                  |                               |                           |
| One Complete fixtu                  | re with surface mounted canopy:                                                                                                                                                                 |                                  |                               |                           |
|                                     | D98SC1 1D980SC10505<br>1D980SC10502                                                                                                                                                             | dark grey<br>white               | LED 55W 3000K                 |                           |
| One fixture body on                 | ly (to use with remote driver box):                                                                                                                                                             |                                  |                               | D98SC1                    |
|                                     | D98SC5 1D980SC50505<br>1D980SC50502                                                                                                                                                             | dark grey<br>white               | LED 55W 3000K                 | 1,8 "<br>5 cm             |
| Bodies for double<br>configurations | Initial fixture                                                                                                                                                                                 |                                  |                               | 28,5 cm                   |
| comgulations                        | D98SC2 1D980SC20005<br>1D980SC20002                                                                                                                                                             | dark grey<br>white               | LED 55W 3000K                 |                           |
|                                     | Terminal fixture<br>D98SC4 1D980SC40005<br>1D980SC40002                                                                                                                                         | dark grey<br>white               | LED 55W 3000K                 | 48.4"<br>123 cm<br>29,2 " |
| canopies and remot                  | e driver boxes                                                                                                                                                                                  |                                  |                               | 11,5 cm                   |
|                                     | D98/4 1D980/040500                                                                                                                                                                              | surface moun<br>for 2 fixtures o | ited canopy<br>dimmable 0-10V | nin 5,9 "                 |
|                                     | D98/6 1D980/060500                                                                                                                                                                              | remote driver<br>fixtures dimm   |                               |                           |