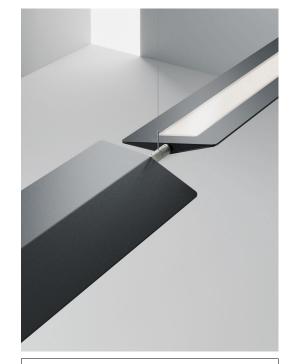

# **FIENILE** Design Daniel Rybakken, 2019

LUCE PLAN

Jminat

425 Peachtree Hills Ave. NE #3 Atlanta, GA 30305

S

sales@illumco.com

Ö 11 " 28 cm

i

404.876.1064

| Туре:                               | Suspension                                                                                                                                                                                      |                                  |                               |                           |
|-------------------------------------|-------------------------------------------------------------------------------------------------------------------------------------------------------------------------------------------------|----------------------------------|-------------------------------|---------------------------|
| Lamps:                              | LED 55W @ 3000K, CRI 90<br>dimmable 0-10V                                                                                                                                                       | ) 2260 lm delive                 | ered                          |                           |
| Product use:                        | Indoor. Body rotates to deliver direct or indirect light.                                                                                                                                       |                                  |                               |                           |
| Materials:                          | Aluminium structure and Pl                                                                                                                                                                      | MMA screen                       |                               |                           |
| Colors:                             | Dark grey and white                                                                                                                                                                             |                                  |                               |                           |
| Description:                        | A light suspension structure that incorporates<br>a powerful LED light to illuminate the underlying<br>plane and that integrates into any environment.<br>Multiple configurations are possible. |                                  |                               |                           |
| Marking:                            | c (U) us                                                                                                                                                                                        |                                  |                               |                           |
| One Complete fixtu                  | re with surface mounted canopy:                                                                                                                                                                 |                                  |                               |                           |
|                                     | D98SC1 1D980SC10505<br>1D980SC10502                                                                                                                                                             | dark grey<br>white               | LED 55W 3000K                 |                           |
| One fixture body on                 | ly (to use with remote driver box):                                                                                                                                                             |                                  |                               | D98SC1                    |
|                                     | D98SC5 1D980SC50505<br>1D980SC50502                                                                                                                                                             | dark grey<br>white               | LED 55W 3000K                 | 1,8 "<br>5 cm             |
| Bodies for double<br>configurations | Initial fixture                                                                                                                                                                                 |                                  |                               | 28,5 cm                   |
| comgulations                        | D98SC2 1D980SC20005<br>1D980SC20002                                                                                                                                                             | dark grey<br>white               | LED 55W 3000K                 |                           |
|                                     | Terminal fixture<br>D98SC4 1D980SC40005<br>1D980SC40002                                                                                                                                         | dark grey<br>white               | LED 55W 3000K                 | 48.4"<br>123 cm<br>29,2 " |
| canopies and remot                  | e driver boxes                                                                                                                                                                                  |                                  |                               | 11,5 cm                   |
|                                     | D98/4 1D980/040500                                                                                                                                                                              | surface moun<br>for 2 fixtures o | ited canopy<br>dimmable 0-10V | nin 5,9 "                 |
|                                     | D98/6 1D980/060500                                                                                                                                                                              | remote driver<br>fixtures dimm   |                               |                           |