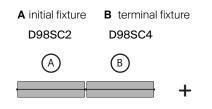

## Other possible configurations besides the complete fixture:

### 3) Two Bodies + remote driver

| D98/6                                                     |
|-----------------------------------------------------------|
| remote driver box<br>for 1 or 2 fixture<br>dimmable 0-10V |