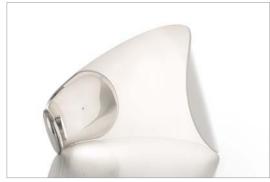

## CURL

design Sebastian Bergne

Type: Table

Light source: LED 10W (1) 3000K EEL: A

Product use: Indoor

Materials: body in die-cast aluminium, reflector in opaque

technopolymer injection molded

Colors: White structure and reflector mirror

White structure and reflector white

Description: Curl, in a form of concise originality, expresses complex

design thinking in which function is balanced with

interaction and play.

The switch at the center of the base also has a dimmer

function.

Reference code: 1D760000003 white

1D7600000018 mirror

<sup>(\*)</sup>The LED lamps cannot be changed in the luminaire Power consumption by device