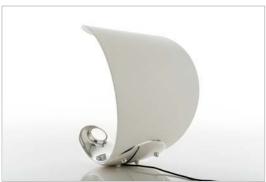

## CURL

design Sebastian Bergne

Type: Table

Light source: LED 10W (1) 3000K EEL: A

Product use: Indoor

Materials: body in die-cast aluminium, reflector in opaque

technopolymer injection molded

Colors: White structure and reflector mirror

White structure and reflector white

Description: Curl, in a form of concise originality, expresses complex

design thinking in which function is balanced with

interaction and play.

The switch at the center of the base also has a dimmer

function.

Reference code: 1D760000003 white

1D7600000018 mirror

<sup>(\*)</sup>The LED lamps cannot be changed in the luminaire Power consumption by device