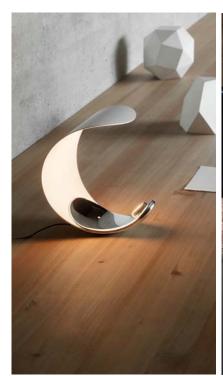

## CURL

design Sebastian Bergne

Type: Table

Light source: LED 10W (1) 3000K EEL: A

Product use: Indoor

Materials: body in die-cast aluminium, reflector in opaque

technopolymer injection molded

Colors: White structure and reflector mirror

White structure and reflector white

Description: Curl, in a form of concise originality, expresses complex

design thinking in which function is balanced with

interaction and play.

The switch at the center of the base also has a dimmer

function.

Reference code: 1D760000003 white

1D7600000018 mirror

<sup>(\*)</sup>The LED lamps cannot be changed in the luminaire Power consumption by device