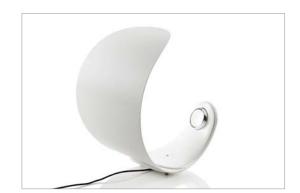

## CURL

design Sebastian Bergne

Type: Table

Light source: LED 10W (1) 3000K EEL: A

Product use: Indoor

Materials: body in die-cast aluminium, reflector in opaque

technopolymer injection molded

Colors: White structure and reflector mirror

White structure and reflector white

Description: Curl, in a form of concise originality, expresses complex

design thinking in which function is balanced with

interaction and play.

The switch at the center of the base also has a dimmer

function.

Reference code: 1D760000003 white

1D7600000018 mirror

<sup>(\*)</sup>The LED lamps cannot be changed in the luminaire Power consumption by device