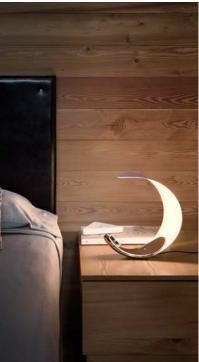

## CURL

design Sebastian Bergne

Type: Table

Light source: LED 10W (1) 3000K EEL: A

Product use: Indoor

Materials: body in die-cast aluminium, reflector in opaque

technopolymer injection molded

Colors: White structure and reflector mirror

White structure and reflector white

Description: Curl, in a form of concise originality, expresses complex

design thinking in which function is balanced with

interaction and play.

The switch at the center of the base also has a dimmer

function.

Reference code: 1D760000003 white

1D7600000018 mirror

<sup>(\*)</sup>The LED lamps cannot be changed in the luminaire Power consumption by device