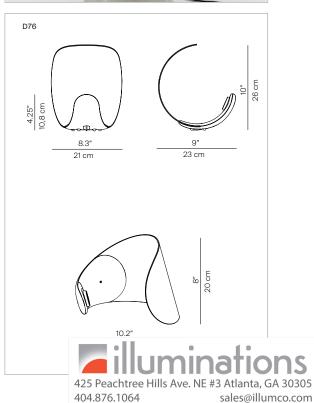

## CURL

design Sebastian Bergne

Type: Table

Light source: LED 10W (1) 3000K EEL: A

Product use: Indoor

Materials: body in die-cast aluminium, reflector in opaque

technopolymer injection molded

Colors: White structure and reflector mirror

White structure and reflector white

Description: Curl, in a form of concise originality, expresses complex

design thinking in which function is balanced with

interaction and play.

The switch at the center of the base also has a dimmer

function.

Reference code: 1D760000003 white

1D7600000018 mirror

<sup>(\*)</sup>The LED lamps cannot be changed in the luminaire Power consumption by device