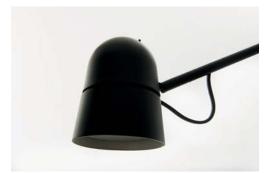

## COUNTERBALANCE

design Daniel Rybakken, 2012

Type: Wall

Light source: LED 12W 2700K<sup>(\*)</sup> EEL: A

800 lm (delivered)

Product use: Indoor

Materials: Head in aluminium, stem and counterweight in steel

Colors: Black, white

Description: An object that seems to defy the laws of physics.

Oriented at will in space, the essential counterbalance led lamp evokes – with its variable posture – the dynamic equilibrium of a sculptural mobile equipped with a fluid balancing system using gear whells. The counterweight compensates for the movements of the long arm and ensures the stability of the diffuser. The lamp is made in black painted steel, with a vaulted aluminium top.