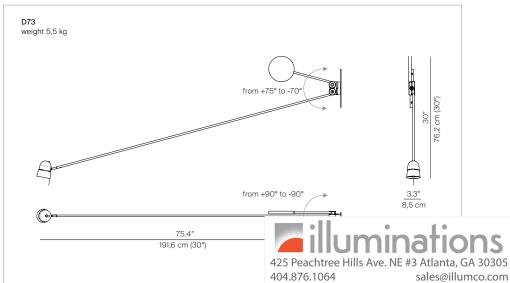

## COUNTERBALANCE

design Daniel Rybakken, 2012

Type: Wall

Light source: LED 12W 2700K<sup>(\*)</sup> EEL: A

800 lm (delivered)

Product use: Indoor

Materials: Head in aluminium, stem and counterweight in steel

Colors: Black, white

Description: An object that seems to defy the laws of physics.

Oriented at will in space, the essential counterbalance led lamp evokes – with its variable posture – the dynamic equilibrium of a sculptural mobile equipped with a fluid balancing system using gear whells. The counterweight compensates for the movements of the long arm and ensures the stability of the diffuser. The lamp is made in black painted steel, with a vaulted aluminium top.

Certification: □ ♥ **( €** 

Reference code: 1D730000001 black

1D7300000003 white

(\*) The LED lamps cannot be changed in the luminaire