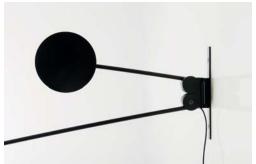

## COUNTERBALANCE

design Daniel Rybakken, 2012

Type: Wall

Light source: LED 12W 2700K<sup>(\*)</sup> EEL: A

800 lm (delivered)

Product use: Indoor

Materials: Head in aluminium, stem and counterweight in steel

Colors: Black, white

Description: An object that seems to defy the laws of physics.

Oriented at will in space, the essential counterbalance led lamp evokes – with its variable posture – the dynamic equilibrium of a sculptural mobile equipped with a fluid balancing system using gear whells. The counterweight compensates for the movements of the long arm and ensures the stability of the diffuser. The lamp is made in black painted steel, with a vaulted aluminium top.