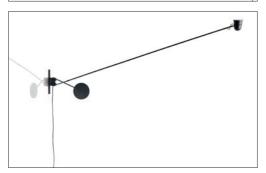

## COUNTERBALANCE

design Daniel Rybakken, 2012

Type: Wall

Light source: LED 12W 2700K<sup>(\*)</sup> EEL: A

800 lm (delivered)

Product use: Indoor

Materials: Head in aluminium, stem and counterweight in steel

Colors: Black, white

Description: An object that seems to defy the laws of physics.

Oriented at will in space, the essential counterbalance led lamp evokes – with its variable posture – the dynamic equilibrium of a sculptural mobile equipped with a fluid balancing system using gear whells. The counterweight compensates for the movements of the long arm and ensures the stability of the diffuser. The lamp is made in black painted steel, with a vaulted aluminium top.