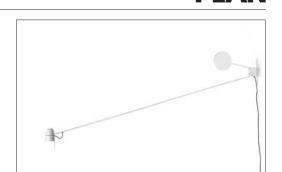

## COUNTERBALANCE

design Daniel Rybakken, 2012

Type: Wall

Light source: LED 12W 2700K<sup>(\*)</sup> EEL: A

800 lm (delivered)

Product use: Indoor

Materials: Head in aluminium, stem and counterweight in steel

Colors: Black, white

Description: An object that seems to defy the laws of physics.

Oriented at will in space, the essential counterbalance led lamp evokes – with its variable posture – the dynamic equilibrium of a sculptural mobile equipped with a fluid balancing system using gear whells. The counterweight compensates for the movements of the long arm and ensures the stability of the diffuser. The lamp is made in black painted steel, with a vaulted aluminium top.