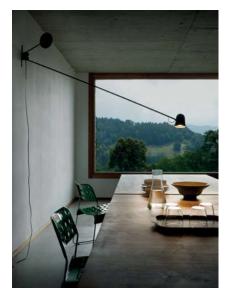

## COUNTERBALANCE

design Daniel Rybakken, 2012

Type: Wall

Light source: LED 12W 2700K<sup>(\*)</sup> EEL: A

800 lm (delivered)

Product use: Indoor

Materials: Head in aluminium, stem and counterweight in steel

Colors: Black, white

Description: An object that seems to defy the laws of physics.

Oriented at will in space, the essential counterbalance led lamp evokes – with its variable posture – the dynamic equilibrium of a sculptural mobile equipped with a fluid balancing system using gear whells. The counterweight compensates for the movements of the long arm and ensures the stability of the diffuser. The lamp is made in black painted steel, with a vaulted aluminium top.