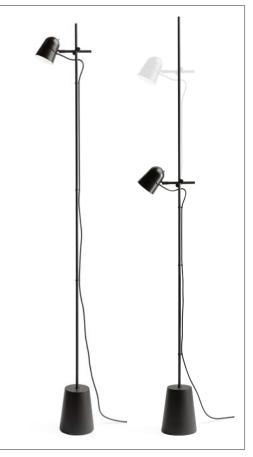

## COUNTERBALANCE FLOOR

design Daniel Rybakken, 2015

| Туре:           | Floor                                                                                                                                                                                                                                                                                                                                                                                                                                                              |                                                                  |       |
|-----------------|--------------------------------------------------------------------------------------------------------------------------------------------------------------------------------------------------------------------------------------------------------------------------------------------------------------------------------------------------------------------------------------------------------------------------------------------------------------------|------------------------------------------------------------------|-------|
| Light source:   |                                                                                                                                                                                                                                                                                                                                                                                                                                                                    | )<br>step 0/50/100%)<br>with changeable pl<br>C cable, 100-240V, | •     |
| Product use:    | Indoor                                                                                                                                                                                                                                                                                                                                                                                                                                                             |                                                                  |       |
| Materials:      | aluminium head, steel stem                                                                                                                                                                                                                                                                                                                                                                                                                                         |                                                                  |       |
| Colors:         | Black                                                                                                                                                                                                                                                                                                                                                                                                                                                              |                                                                  |       |
| Description:    | A new floor version for the essential Counterbalance<br>LED lamp by Daniel Rybakken, winner of the prestigious<br>Compasso d'Oro ADI 2014. After the great success<br>among critics and the public, the innovative family of lamp<br>by the Norwegian designer now expands, as this floor<br>model joins the wall and spotlight versions, conserving<br>the characteristic adjustable reflector in aluminium,<br>thanks to a simple sliding mechanism on the stem. |                                                                  |       |
| Marking:        | c UL us                                                                                                                                                                                                                                                                                                                                                                                                                                                            |                                                                  |       |
| Reference code: | Structure<br>D73t                                                                                                                                                                                                                                                                                                                                                                                                                                                  | 1D730T000501                                                     | black |
|                 | Base<br>D73/1                                                                                                                                                                                                                                                                                                                                                                                                                                                      | 1D730/100001                                                     | black |