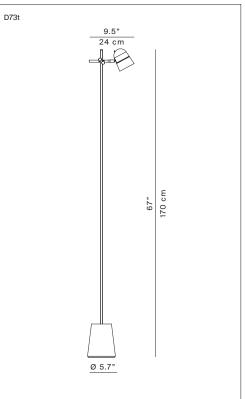

## COUNTERBALANCE FLOOR

design Daniel Rybakken, 2015

| Туре:           | Floor                                                                                                                                                                                                                                                                                                                                                                                                                                                              |                                                                  |       |
|-----------------|--------------------------------------------------------------------------------------------------------------------------------------------------------------------------------------------------------------------------------------------------------------------------------------------------------------------------------------------------------------------------------------------------------------------------------------------------------------------|------------------------------------------------------------------|-------|
| Light source:   |                                                                                                                                                                                                                                                                                                                                                                                                                                                                    | )<br>step 0/50/100%)<br>with changeable pl<br>C cable, 100-240V, | •     |
| Product use:    | Indoor                                                                                                                                                                                                                                                                                                                                                                                                                                                             |                                                                  |       |
| Materials:      | aluminium head, steel stem                                                                                                                                                                                                                                                                                                                                                                                                                                         |                                                                  |       |
| Colors:         | Black                                                                                                                                                                                                                                                                                                                                                                                                                                                              |                                                                  |       |
| Description:    | A new floor version for the essential Counterbalance<br>LED lamp by Daniel Rybakken, winner of the prestigious<br>Compasso d'Oro ADI 2014. After the great success<br>among critics and the public, the innovative family of lamp<br>by the Norwegian designer now expands, as this floor<br>model joins the wall and spotlight versions, conserving<br>the characteristic adjustable reflector in aluminium,<br>thanks to a simple sliding mechanism on the stem. |                                                                  |       |
| Marking:        | c UL us                                                                                                                                                                                                                                                                                                                                                                                                                                                            |                                                                  |       |
| Reference code: | Structure<br>D73t                                                                                                                                                                                                                                                                                                                                                                                                                                                  | 1D730T000501                                                     | black |
|                 | Base<br>D73/1                                                                                                                                                                                                                                                                                                                                                                                                                                                      | 1D730/100001                                                     | black |