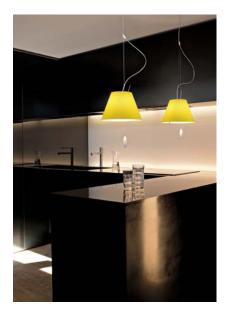

Colors: Counterweight in white

Description: The coloured polycarbonate lampshade illuminates with

character any room in which it is supsended. The lamp is turned on by means of a rod switch placed next to the source of light. The height is adjusted by means of a