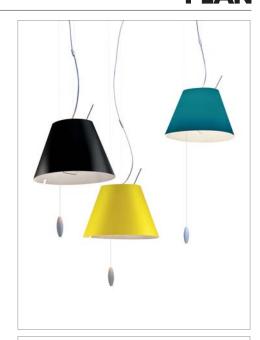

## **COSTANZINA**

design Paolo Rizzatto, 1992

Type: Suspension

Light source: 60W G16<sup>1/2</sup> soft white candelabra base

Product use: Indoor

Materials: Aluminium stem interchangeable polycarbonate

silkscreened shade

Colors: Counterweight in white

Description: The coloured polycarbonate lampshade illuminates with

character any room in which it is supsended. The lamp is turned on by means of a rod switch placed next to the source of light. The height is adjusted by means of a

zamak counterweight

Certifications: c()

Awards: Part of the permanent Architecture and Design collection

of MoMA, Museum of Modern Art, New York

Reference code: Structure

1D13SNP00502 alu

Shade

D13pi./1 1D130NP01502 white