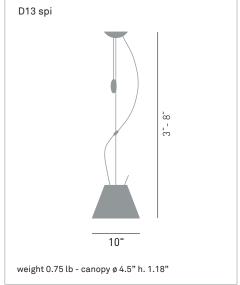

## **COSTANZINA**

design Paolo Rizzatto, 1992

Type: Suspension

Light source: 60W G16<sup>1/2</sup> soft white candelabra base

Product use: Indoor

Materials: Aluminium stem interchangeable polycarbonate

silkscreened shade

Colors: Counterweight in white

Description: The coloured polycarbonate lampshade illuminates with

character any room in which it is supsended. The lamp is turned on by means of a rod switch placed next to the source of light. The height is adjusted by means of a

zamak counterweight

Certifications: c()

Awards: Part of the permanent Architecture and Design collection

of MoMA, Museum of Modern Art, New York

Reference code: Structure

1D13SNP00502 alu

Shade

D13pi./1 1D130NP01502 white