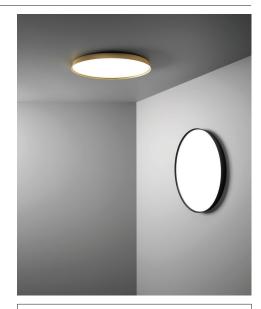

## **COMPENDIUM PLATE**

design Daniel Rybakken, 2017

Type:

LED 68W(\*) 3000K CRI 90 Lamps:

Ceiling/wall

dimmable 0-10V 120V~

Product use: Indoor

Materials: Brushed aluminum, injected thermoplastics

Colors: Black, brass, aluminium

Description: The external profile in brushed extruded aluminium

conserves the slim original thickness, creating a surface almost flush with the wall. In spite of its extremely slender design, Compendium Plate provides extraordinary lighting efficiency combined with a clean form and extreme

alu

elegance.

c(ÚL) us Certification:

Reference code: Structure

D81P 1D810P100520

1D810P100501 black 1D810P100530 brass

<sup>(\*)</sup> The LED lamps cannot be changed in the luminaire. Power consumption by device