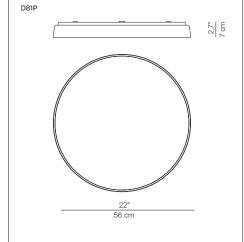

## **COMPENDIUM PLATE**

design Daniel Rybakken, 2017

Type:

LED 68W(\*) 3000K CRI 90 Lamps:

Ceiling/wall

dimmable 0-10V 120V~

Product use: Indoor

Materials: Brushed aluminum, injected thermoplastics

alu

elegance.

c(ÚL) us Certification:

Reference code: Structure

D81P 1D810P100520

1D810P100501 black 1D810P100530 brass

<sup>(\*)</sup> The LED lamps cannot be changed in the luminaire. Power consumption by device