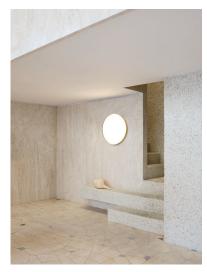

## **COMPENDIUM PLATE**

design Daniel Rybakken, 2017

Type:

LED 68W(\*) 3000K CRI 90 Lamps:

Ceiling/wall

dimmable 0-10V 120V~

Product use: Indoor

Materials: Brushed aluminum, injected thermoplastics

Colors: Black, brass, aluminium

Description: The external profile in brushed extruded aluminium

conserves the slim original thickness, creating a surface almost flush with the wall. In spite of its extremely slender design, Compendium Plate provides extraordinary lighting efficiency combined with a clean form and extreme