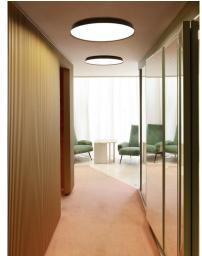

## **COMPENDIUM PLATE**

design Daniel Rybakken, 2017

Type:

LED 68W(\*) 3000K CRI 90 Lamps:

Ceiling/wall

dimmable 0-10V 120V~

Product use: Indoor

Materials: Brushed aluminum, injected thermoplastics

Colors: Black, brass, aluminium

Description: The external profile in brushed extruded aluminium

conserves the slim original thickness, creating a surface almost flush with the wall. In spite of its extremely slender design, Compendium Plate provides extraordinary lighting efficiency combined with a clean form and extreme