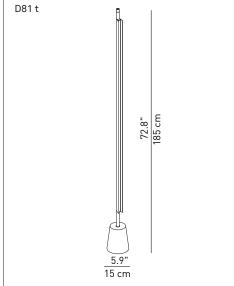

graphic-sculptural impact of its slim silhouette.

Marking: c(VL)

Reference code: Structure

D81t 1D810TN00030 brass

1D810TN00020 alu 1D810TN00001 black

Base

D81/1 1D810/100501 black