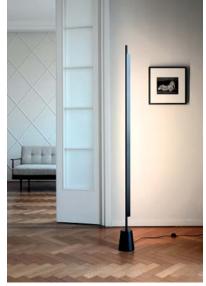

Materials: Profile in extruded aluminum anodized in various colors.

Base in die-cast zinc-alloy, dimmer mounted on the

power cord

Colors: Black, brass, aluminium

Description: Compendium stands out for the evocative

graphic-sculptural impact of its slim silhouette.

Marking: c(VL)

Reference code: Structure

D81t 1D810TN00030 brass

1D810TN00020 alu 1D810TN00001 black

Base

D81/1 1D810/100501 black