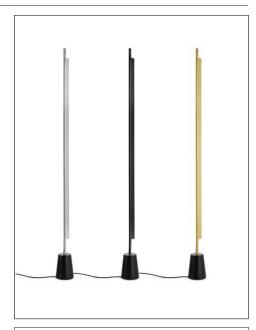

## COMPENDIUM

design Daniel Rybakken, 2014

Type: Floor

Light source: LED mid-power 25W

1268 lm @ 3000K brass or alu (delivered)

994 lm @ 3000K black (delivered)

Dimmable

Product use Indoor

Materials: Profile in extruded aluminum anodized in various colors.

Base in die-cast zinc-alloy, dimmer mounted on the

power cord

Colors: Black, brass, aluminium

Description: Compendium stands out for the evocative

graphic-sculptural impact of its slim silhouette.

Marking: c(VL)

Reference code: Structure

D81t 1D810TN00030 brass

1D810TN00020 alu 1D810TN00001 black

Base

D81/1 1D810/100501 black