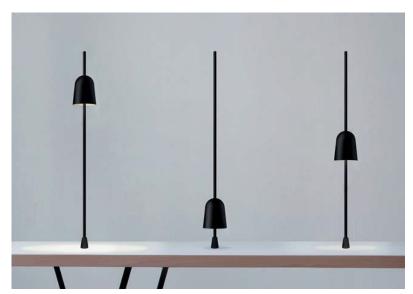

## **ASCENT**

design Daniel Rybakken, 2013

LUCE PLAN

Type: Table

Light source: LED 11W(\*) 2700K CRI 90

324 lm (delivered) dimmer on board

Product use: Indoor

Materials: Material lathed head in aluminium sheet, entirely

anodized with aluminium tone, painted black on the outside. Stem in black technopolymer. Base in black painted steel. Table bolt with impact-proof device in

black polyurethane rubber.

Colors: Black

Description: A new gesture to turn on and regulate light. Ascent

offers many levels of light intensity, with a very precise dimmer located on the stem. The small shade runs vertically up and down to adjust the brightness of the

light.

Reference code: D78 1D780=000601