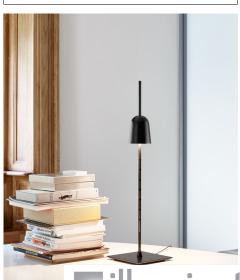

## **ASCENT**

design Daniel Rybakken, 2013

LUCE PLAN

Type: Table

Light source: LED 11W(\*) 2700K CRI 90

324 lm (delivered) dimmer on board

Product use: Indoor

Materials: Material lathed head in aluminium sheet, entirely

anodized with aluminium tone, painted black on the outside. Stem in black technopolymer. Base in black painted steel. Table bolt with impact-proof device in

black polyurethane rubber.

Colors: Black

Description: A new gesture to turn on and regulate light. Ascent

offers many levels of light intensity, with a very precise dimmer located on the stem. The small shade runs vertically up and down to adjust the brightness of the

light.

Reference code: D78 1D780=000601