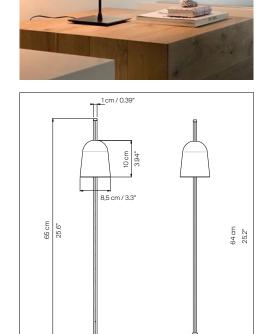

## **ASCENT**

design Daniel Rybakken, 2013

LUCE PLAN

Type: Table

Light source: LED 11W(\*) 2700K CRI 90

324 lm (delivered) dimmer on board

Product use: Indoor

Materials: Material lathed head in aluminium sheet, entirely

anodized with aluminium tone, painted black on the outside. Stem in black technopolymer. Base in black painted steel. Table bolt with impact-proof device in

black polyurethane rubber.

Colors: Black

Description: A new gesture to turn on and regulate light. Ascent

offers many levels of light intensity, with a very precise dimmer located on the stem. The small shade runs vertically up and down to adjust the brightness of the

light.

Reference code: D78 1D780=000601

D78 p.t. 1D780PT00601

3 cm / 1.18"