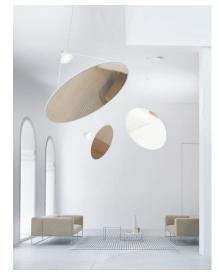

## **AMISOL**

design Daniel Rybakken, 2017

Type: Suspension

Light source: LED 53W (\*) 3000K EEL: A++

Product use: Indoor

Materials: Aluminium body structure, plastic shader

Colors: Structure in white

disk in opaline white, silver and gold

Description: Like a solar sail, an incredibly powerful light source

projects a beam of light onto the large, almost weightless

disk, either diffusing or reflecting the light.

Insulation class:

Reference code: structure