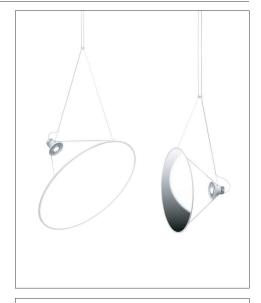

## **AMISOL**

design Daniel Rybakken, 2017

Type: Suspension

Light source: LED 53W (\*) 3000K EEL: A++

Product use: Indoor

Materials: Aluminium body structure, plastic shader

Colors: Structure in white

disk in opaline white, silver and gold

Description: Like a solar sail, an incredibly powerful light source

projects a beam of light onto the large, almost weightless

disk, either diffusing or reflecting the light.

Insulation class:

Reference code: structure