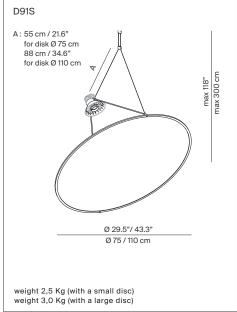

## **AMISOL**

design Daniel Rybakken, 2017

Type: Suspension

Light source: LED 53W (\*) 3000K EEL: A++

Product use: Indoor

Materials: Aluminium body structure, plastic shader

Colors: Structure in white

disk in opaline white, silver and gold

Description: Like a solar sail, an incredibly powerful light source

projects a beam of light onto the large, almost weightless

disk, either diffusing or reflecting the light.

Insulation class:

Reference code: structure

structure 1D910S000002

white

disk 75 cm

1D910/100002 opal 1D910/100020 silver 1D910/100030 gold

disk 110 cm

1D910/200002 opal 1D910/200020 silver 1D910/200030 gold

anti-rotation accessory

1D91/0AAR000