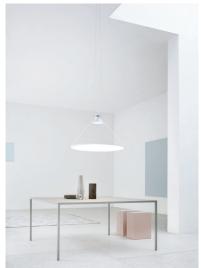

## **AMISOL**

design Daniel Rybakken, 2017

Type: Suspension

Light source: LED 53W (\*) 3000K EEL: A++

Product use: Indoor

Materials: Aluminium body structure, plastic shader

Colors: Structure in white

disk in opaline white, silver and gold

Description: Like a solar sail, an incredibly powerful light source

projects a beam of light onto the large, almost weightless

disk, either diffusing or reflecting the light.

Insulation class:

Reference code: structure