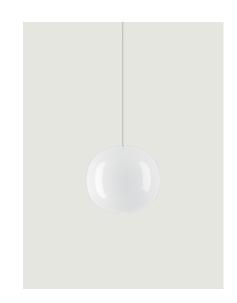

### Model Volum 42

*Volum* is an exclusive series of glass lamps that are poetically simple yet complex in their technically execution. The four blown glass globes with glossy white finish come in different sizes measuring 14, 22, 29 and 42 cm in diameter. Thanks to their inherently distinct shapes, they intuitively complement one another to form unique compositions. Enhanced by a fluid and discreet design, each Volum globe features a glossy white diffuser that lets light pass through evenly like glass does. The collection includes several functions: suspension cluster suspension, ceiling, wall and table versions, further exploring the concept of 360°