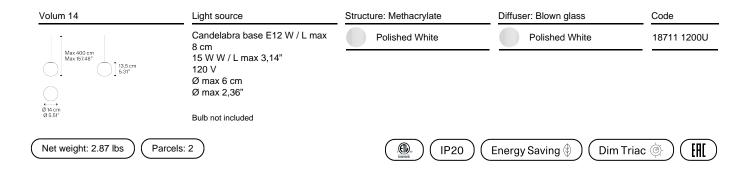

### Model Volum 14

*Volum* is an exclusive series of glass lamps that are poetically simple yet complex in their technically execution. The four blown glass globes with glossy white finish come in different sizes measuring 14, 22, 29 and 42 cm in diameter. Thanks to their inherently distinct shapes, they intuitively complement one another to form unique compositions. Enhanced by a fluid and discreet design, each Volum globe features a glossy white diffuser that lets light pass through evenly like glass does. The collection includes several functions: suspension cluster suspension, ceiling, wall and table versions, further exploring the concept of 360°