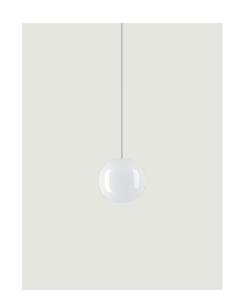

### Model Volum 14

*Volum* is an exclusive series of glass lamps that are poetically simple yet complex in their technically execution. The four blown glass globes with glossy white finish come in different sizes measuring 14, 22, 29 and 42 cm in diameter. Thanks to their inherently distinct shapes, they intuitively complement one another to form unique compositions. Enhanced by a fluid and discreet design, each Volum globe features a glossy white diffuser that lets light pass through evenly like glass does. The collection includes several functions: suspension cluster suspension, ceiling, wall and table versions, further exploring the concept of 360°