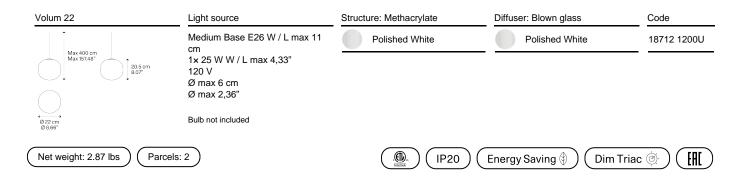

### Model Volum 22

*Volum* is an exclusive series of glass lamps that are poetically simple yet complex in their technically execution. The four blown glass globes with glossy white finish come in different sizes measuring 14, 22, 29 and 42 cm in diameter. Thanks to their inherently distinct shapes, they intuitively complement one another to form unique compositions. Enhanced by a fluid and discreet design, each Volum globe features a glossy white diffuser that lets light pass through evenly like glass does. The collection includes several functions: suspension cluster suspension, ceiling, wall and table versions, further exploring the concept of 360°

Cluster suspension lamps must be installed on a canopy: find out more on lodes.com/en/canopies

### Options of Volum

Volum, *Design by* Snøhetta