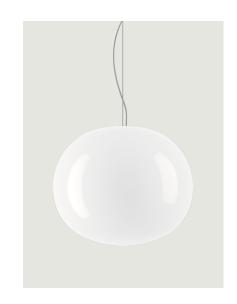

### Model Volum 29

Volum is an exclusive series of glass lamps that are poetically simple yet complex in their technically execution. The four blown glass globes with glossy white finish come in different sizes measuring 14, 22, 29 and 42 cm in diameter. Thanks to their inherently distinct shapes, they intuitively complement one another to form unique compositions. Enhanced by a fluid and discreet design, each Volum globe features a glossy white diffuser that lets light pass through evenly like glass does. The collection includes several functions: suspension cluster suspension, ceiling, wall and table versions, further exploring the concept of 360°