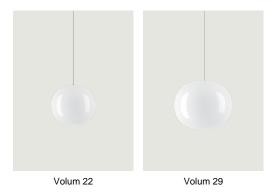

### Model Volum 22

*Volum* is an exclusive series of glass lamps that are poetically simple yet complex in their technically execution. The four blown glass globes with glossy white finish come in different sizes measuring 14, 22, 29 and 42 cm in diameter. Thanks to their inherently distinct shapes, they intuitively complement one another to form unique compositions. Enhanced by a fluid and discreet design, each Volum globe features a glossy white diffuser that lets light pass through evenly like glass does. The collection includes several functions: suspension cluster suspension, ceiling, wall and table versions, further exploring the concept of 360°

### Model Volum 29

Volum is an exclusive series of glass lamps that are poetically simple yet complex in their technically execution. The four blown glass globes with glossy white finish come in different sizes measuring 14, 22, 29 and 42 cm in diameter. Thanks to their inherently distinct shapes, they intuitively complement one another to form unique compositions. Enhanced by a fluid and discreet design, each Volum globe features a glossy white diffuser that lets light pass through evenly like glass does. The collection includes several functions: suspension cluster suspension, ceiling, wall and table versions, further exploring the concept of 360°