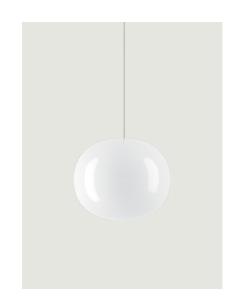

### Model Volum 22

*Volum* is an exclusive series of glass lamps that are poetically simple yet complex in their technically execution. The four blown glass globes with glossy white finish come in different sizes measuring 14, 22, 29 and 42 cm in diameter. Thanks to their inherently distinct shapes, they intuitively complement one another to form unique compositions. Enhanced by a fluid and discreet design, each Volum globe features a glossy white diffuser that lets light pass through evenly like glass does. The collection includes several functions: suspension cluster suspension, ceiling, wall and table versions, further exploring the concept of 360°