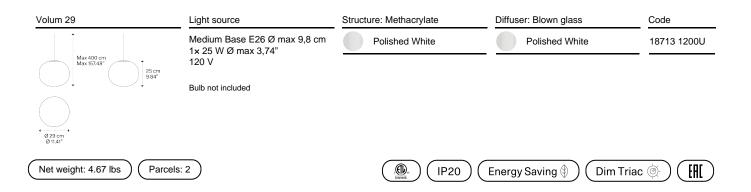

### Model Volum 29

Volum is an exclusive series of glass lamps that are poetically simple yet complex in their technically execution. The four blown glass globes with glossy white finish come in different sizes measuring 14, 22, 29 and 42 cm in diameter. Thanks to their inherently distinct shapes, they intuitively complement one another to form unique compositions. Enhanced by a fluid and discreet design, each Volum globe features a glossy white diffuser that lets light pass through evenly like glass does. The collection includes several functions: suspension cluster suspension, ceiling, wall and table versions, further exploring the concept of 360°

Cluster suspension lamps must be installed on a *canopy*: find out more on lodes.com/en/canopies

#### Options of Volum

Volum, Design by Snøhetta