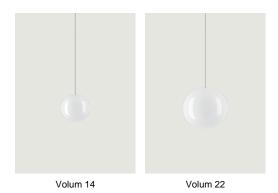

### Model Volum 14

*Volum* is an exclusive series of glass lamps that are poetically simple yet complex in their technically execution. The four blown glass globes with glossy white finish come in different sizes measuring 14, 22, 29 and 42 cm in diameter. Thanks to their inherently distinct shapes, they intuitively complement one another to form unique compositions. Enhanced by a fluid and discreet design, each Volum globe features a glossy white diffuser that lets light pass through evenly like glass does. The collection includes several functions: suspension cluster suspension, ceiling, wall and table versions, further exploring the concept of 360°

### Model Volum 22

*Volum* is an exclusive series of glass lamps that are poetically simple yet complex in their technically execution. The four blown glass globes with glossy white finish come in different sizes measuring 14, 22, 29 and 42 cm in diameter. Thanks to their inherently distinct shapes, they intuitively complement one another to form unique compositions. Enhanced by a fluid and discreet design, each Volum globe features a glossy white diffuser that lets light pass through evenly like glass does. The collection includes several functions: suspension cluster suspension, ceiling, wall and table versions, further exploring the concept of 360°