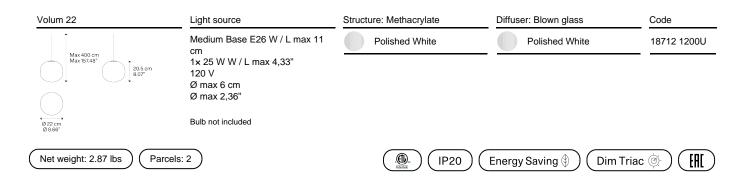

### Model Volum 22

*Volum* is an exclusive series of glass lamps that are poetically simple yet complex in their technically execution. The four blown glass globes with glossy white finish come in different sizes measuring 14, 22, 29 and 42 cm in diameter. Thanks to their inherently distinct shapes, they intuitively complement one another to form unique compositions. Enhanced by a fluid and discreet design, each Volum globe features a glossy white diffuser that lets light pass through evenly like glass does. The collection includes several functions: suspension cluster suspension, ceiling, wall and table versions, further exploring the concept of 360°

Cluster suspension lamps must be installed on a *canopy*: find out more on lodes.com/en/canopies

### Options of Volum

Volum, *Design by* Snøhetta