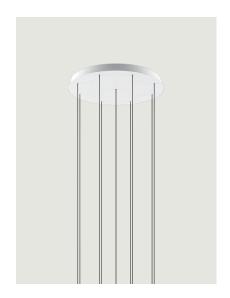

# Round Cluster System *Model* 5 Lights

Lodes's multiple round canopy (*Round Cluster System*) is a circular system for hanging suspension lights from the ceiling. It is a decorative element fitted with a variable but predefined number of holes and used to create more or less compact clusters of light fixtures based on the type of space and ceiling.

| 5 Lights                        | System         | Structure: Metal   | Code         |
|---------------------------------|----------------|--------------------|--------------|
| . Ø 35 cm<br>Ø 13.77*           | Cluster System | Matte White – 9010 | R04L05 1000U |
| Ø 38 cm<br>Ø 14.96"<br>Ø 1.665" |                | Matte Black – 9005 | R04L05 2000U |
| Net weight: 7.83 lbs Parcels: 1 |                |                    | (IP20)       |