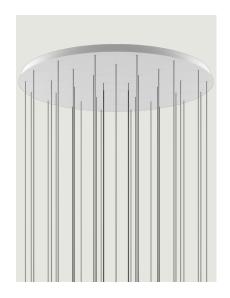

# Round Cluster System *Model* 24 Lights

Lodes's multiple round canopy (*Round Cluster System*) is a circular system for hanging suspension lights from the ceiling. It is a decorative element fitted with a variable but predefined number of holes and used to create more or less compact clusters of light fixtures based on the type of space and ceiling.

| 24 Lights                      | System         | Structure: Metal   | Code         |
|--------------------------------|----------------|--------------------|--------------|
|                                | Cluster System | Matte White – 9010 | R04L24 1000U |
|                                |                | Matte Black – 9005 | R04L24 2000U |
| Ø 100 cm<br>Ø 39.37            |                |                    |              |
| Ø 96.5 cm<br>Ø 38"             |                |                    |              |
| Net weight: 51.81 lbs Parcels: | 1              |                    | (IP20)       |