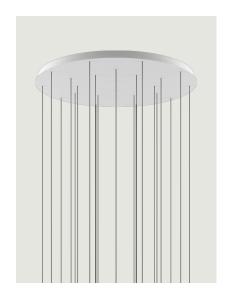

# Round Cluster System *Model* 14 Lights

Lodes's multiple round canopy (*Round Cluster System*) is a circular system for hanging suspension lights from the ceiling. It is a decorative element fitted with a variable but predefined number of holes and used to create more or less compact clusters of light fixtures based on the type of space and ceiling.

| 14 Lights                                   | System         | Structure: Metal   | Code         |
|---------------------------------------------|----------------|--------------------|--------------|
|                                             | Cluster System | Matte White – 9010 | R04L14 1000U |
|                                             |                | Matte Black – 9005 | R04L14 2000U |
| 0 74 cm<br>0 29.13**<br>-4.2 cm<br>-0 70 cm |                |                    |              |