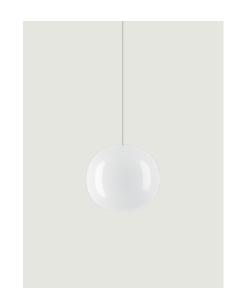

### Model Volum 29

*Volum* is an exclusive series of glass lamps that are poetically simple yet complex in their technically execution. The four blown glass globes with glossy white finish come in different sizes measuring 14, 22, 29 and 42 cm in diameter. Thanks to their inherently distinct shapes, they intuitively complement one another to form unique compositions. Enhanced by a fluid and discreet design, each Volum globe features a glossy white diffuser that lets light pass through evenly like glass does. The collection includes several functions: suspension cluster suspension, ceiling, wall and table versions, further exploring the concept of 360°