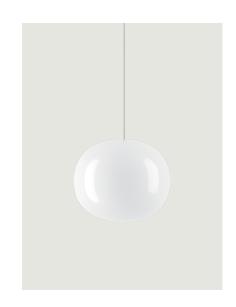

### Model Volum 29

*Volum* is an exclusive series of glass lamps that are poetically simple yet complex in their technically execution. The four blown glass globes with glossy white finish come in different sizes measuring 14, 22, 29 and 42 cm in diameter. Thanks to their inherently distinct shapes, they intuitively complement one another to form unique compositions. Enhanced by a fluid and discreet design, each Volum globe features a glossy white diffuser that lets light pass through evenly like glass does. The collection includes several functions: suspension cluster suspension, ceiling, wall and table versions, further exploring the concept of 360°