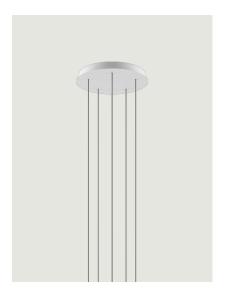

# Round Cluster System *Model* 5 Lights

Lodes's multiple round canopy (*Round Cluster System*) is a circular system for hanging suspension lights from the ceiling. It is a decorative element fitted with a variable but predefined number of holes and used to create more or less compact clusters of light fixtures based on the type of space and ceiling.

| 5 Lights                        | System         | Structure: Metal   | Code         |
|---------------------------------|----------------|--------------------|--------------|
| . Ø 35 cm<br>Ø 13.77*           | Cluster System | Matte White – 9010 | R04L05 1000U |
| Ø 38 cm<br>Ø 14.96"<br>Ø 1.665" |                | Matte Black – 9005 | R04L05 2000U |
| Net weight: 7.83 lbs Parcels: 1 |                |                    | (IP20)       |