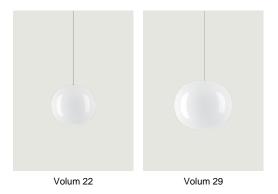

### Model Volum 22

*Volum* is an exclusive series of glass lamps that are poetically simple yet complex in their technically execution. The four blown glass globes with glossy white finish come in different sizes measuring 14, 22, 29 and 42 cm in diameter. Thanks to their inherently distinct shapes, they intuitively complement one another to form unique compositions. Enhanced by a fluid and discreet design, each Volum globe features a glossy white diffuser that lets light pass through evenly like glass does. The collection includes several functions: suspension cluster suspension, ceiling, wall and table versions, further exploring the concept of 360°

### Model Volum 29

*Volum* is an exclusive series of glass lamps that are poetically simple yet complex in their technically execution. The four blown glass globes with glossy white finish come in different sizes measuring 14, 22, 29 and 42 cm in diameter. Thanks to their inherently distinct shapes, they intuitively complement one another to form unique compositions. Enhanced by a fluid and discreet design, each Volum globe features a glossy white diffuser that lets light pass through evenly like glass does. The collection includes several functions: suspension cluster suspension, ceiling, wall and table versions, further exploring the concept of 360°