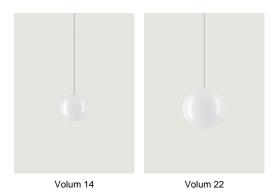

### Model Volum 14

*Volum* is an exclusive series of glass lamps that are poetically simple yet complex in their technically execution. The four blown glass globes with glossy white finish come in different sizes measuring 14, 22, 29 and 42 cm in diameter. Thanks to their inherently distinct shapes, they intuitively complement one another to form unique compositions. Enhanced by a fluid and discreet design, each Volum globe features a glossy white diffuser that lets light pass through evenly like glass does. The collection includes several functions: suspension cluster suspension, ceiling, wall and table versions, further exploring the concept of 360°

### Model Volum 22

*Volum* is an exclusive series of glass lamps that are poetically simple yet complex in their technically execution. The four blown glass globes with glossy white finish come in different sizes measuring 14, 22, 29 and 42 cm in diameter. Thanks to their inherently distinct shapes, they intuitively complement one another to form unique compositions. Enhanced by a fluid and discreet design, each Volum globe features a glossy white diffuser that lets light pass through evenly like glass does. The collection includes several functions: suspension cluster suspension, ceiling, wall and table versions, further exploring the concept of 360°