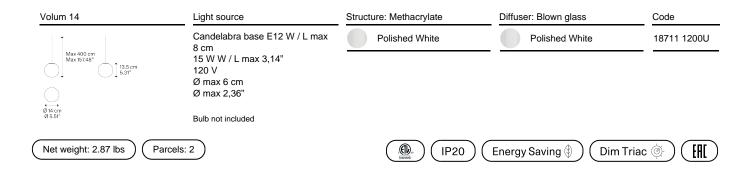

### Model Volum 14

*Volum* is an exclusive series of glass lamps that are poetically simple yet complex in their technically execution. The four blown glass globes with glossy white finish come in different sizes measuring 14, 22, 29 and 42 cm in diameter. Thanks to their inherently distinct shapes, they intuitively complement one another to form unique compositions. Enhanced by a fluid and discreet design, each Volum globe features a glossy white diffuser that lets light pass through evenly like glass does. The collection includes several functions: suspension cluster suspension, ceiling, wall and table versions, further exploring the concept of 360°