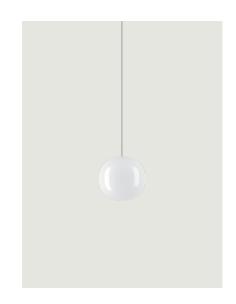

### Model Volum 14

*Volum* is an exclusive series of glass lamps that are poetically simple yet complex in their technically execution. The four blown glass globes with glossy white finish come in different sizes measuring 14, 22, 29 and 42 cm in diameter. Thanks to their inherently distinct shapes, they intuitively complement one another to form unique compositions. Enhanced by a fluid and discreet design, each Volum globe features a glossy white diffuser that lets light pass through evenly like glass does. The collection includes several functions: suspension cluster suspension, ceiling, wall and table versions, further exploring the concept of 360°