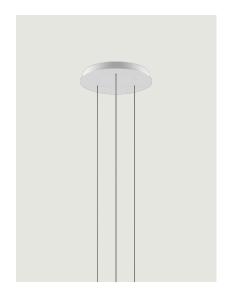

# Round Cluster System *Model* 3 Lights

Lodes's multiple round canopy (*Round Cluster System*) is a circular system for hanging suspension lights from the ceiling. It is a decorative element fitted with a variable but predefined number of holes and used to create more or less compact clusters of light fixtures based on the type of space and ceiling.

# Round Cluster System *Model* 5 Lights

Lodes's multiple round canopy (*Round Cluster System*) is a circular system for hanging suspension lights from the ceiling. It is a decorative element fitted with a variable but predefined number of holes and used to create more or less compact clusters of light fixtures based on the type of space and ceiling.