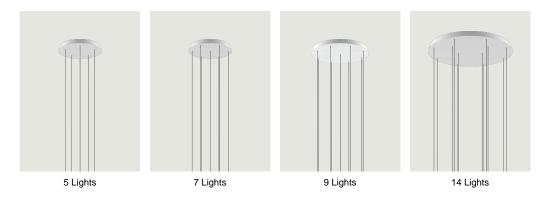

# Round Cluster System *Model* 5 Lights

Lodes's multiple round canopy (*Round Cluster System*) is a circular system for hanging suspension lights from the ceiling. It is a decorative element fitted with a variable but predefined number of holes and used to create more or less compact clusters of light fixtures based on the type of space and ceiling.

# Round Cluster System *Model* 7 Lights

Lodes's multiple round canopy (*Round Cluster System*) is a circular system for hanging suspension lights from the ceiling. It is a decorative element fitted with a variable but predefined number of holes and used to create more or less compact clusters of light fixtures based on the type of space and ceiling.

# Round Cluster System *Model* 9 Lights

Lodes's multiple round canopy (*Round Cluster System*) is a circular system for hanging suspension lights from the ceiling. It is a decorative element fitted with a variable but predefined number of holes and used to create more or less compact clusters of light fixtures based on the type of space and ceiling.

# Round Cluster System *Model* 14 Lights

Lodes's multiple round canopy (*Round Cluster System*) is a circular system for hanging suspension lights from the ceiling. It is a decorative element fitted with a variable but predefined number of holes and used to create more or less compact clusters of light fixtures based on the type of space and ceiling.