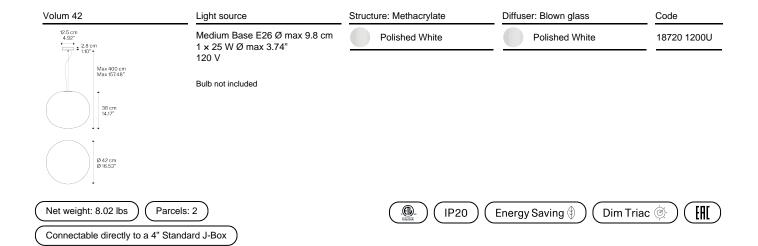

### Model Volum 42

*Volum* is an exclusive series of glass lamps that are poetically simple yet complex in their technically execution. The four blown glass globes with glossy white finish come in different sizes measuring 14, 22, 29 and 42 cm in diameter. Thanks to their inherently distinct shapes, they intuitively complement one another to form unique compositions. Enhanced by a fluid and discreet design, each Volum globe features a glossy white diffuser that lets light pass through evenly like glass does. The collection includes several functions: suspension cluster suspension, ceiling, wall and table versions, further exploring the concept of 360°