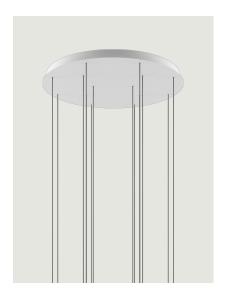

# Round Cluster System *Model* 14 Lights

Lodes's multiple round canopy (*Round Cluster System*) is a circular system for hanging suspension lights from the ceiling. It is a decorative element fitted with a variable but predefined number of holes and used to create more or less compact clusters of light fixtures based on the type of space and ceiling.