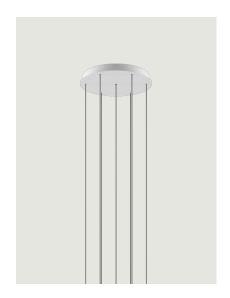

# Round Cluster System *Model* 3 Lights

Lodes's multiple round canopy (*Round Cluster System*) is a circular system for hanging suspension lights from the ceiling. It is a decorative element fitted with a variable but predefined number of holes and used to create more or less compact clusters of light fixtures based on the type of space and ceiling.

| 3 Lights                        | System         | Structure: Metal   | Code         |
|---------------------------------|----------------|--------------------|--------------|
| Ø 35 cm<br>Ø 13.77*             | Cluster System | Matte White – 9010 | R04L03 1000U |
| Ø 38 cm<br>Ø 14.96°             |                | Matte Black – 9005 | R04L03 2000U |
| Net weight: 7.83 lbs Parcels: 1 |                |                    | (IP20)       |