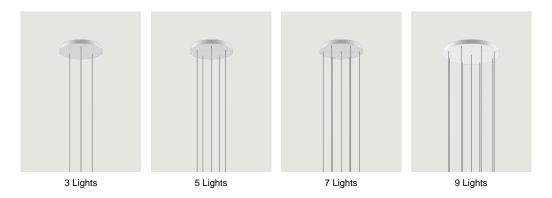

# Round Cluster System *Model* 3 Lights

Lodes's multiple round canopy (*Round Cluster System*) is a circular system for hanging suspension lights from the ceiling. It is a decorative element fitted with a variable but predefined number of holes and used to create more or less compact clusters of light fixtures based on the type of space and ceiling.

# Round Cluster System *Model* 5 Lights

Lodes's multiple round canopy (*Round Cluster System*) is a circular system for hanging suspension lights from the ceiling. It is a decorative element fitted with a variable but predefined number of holes and used to create more or less compact clusters of light fixtures based on the type of space and ceiling.

# Round Cluster System *Model* 7 Lights

Lodes's multiple round canopy (*Round Cluster System*) is a circular system for hanging suspension lights from the ceiling. It is a decorative element fitted with a variable but predefined number of holes and used to create more or less compact clusters of light fixtures based on the type of space and ceiling.

# Round Cluster System *Model* 9 Lights

Lodes's multiple round canopy (*Round Cluster System*) is a circular system for hanging suspension lights from the ceiling. It is a decorative element fitted with a variable but predefined number of holes and used to create more or less compact clusters of light fixtures based on the type of space and ceiling.

| 3 Lights                        | System         | Structure: Metal   | Code         |
|---------------------------------|----------------|--------------------|--------------|
| Ø 35 cm<br>Ø 13.77*             | Cluster System | Matte White – 9010 | R04L03 1000U |
| Ø 38 cm<br>Ø 14.96°             |                | Matte Black – 9005 | R04L03 2000U |
| Net weight: 7.83 lbs Parcels: 1 |                |                    | (IP20)       |

| 5 Lights                        | System         | Structure: Metal   | Code         |
|---------------------------------|----------------|--------------------|--------------|
| . Ø 35 cm<br>Ø 13.77*           | Cluster System | Matte White – 9010 | R04L05 1000U |
| Ø 38 cm<br>Ø 14.96"<br>Ø 1.665" |                | Matte Black – 9005 | R04L05 2000U |
| Net weight: 7.83 lbs Parcels: 1 |                |                    | (IP20)       |

| 7 Lights                        | System         | Structure: Metal   | Code         |
|---------------------------------|----------------|--------------------|--------------|
| Ø 35 cm<br>Ø 13.77"             | Cluster System | Matte White – 9010 | R04L07 1000U |
| Ø 38 cm<br>Ø 14.96°             |                | Matte Black – 9005 | R04L07 2000U |
| Net weight: 7.83 lbs Parcels: 1 |                |                    | (IP20)       |

| 9 Lights                       | System         | Structure: Metal   | Code         |
|--------------------------------|----------------|--------------------|--------------|
| 0 0                            | Cluster System | Matte White – 9010 | R04L09 1000U |
| 0 47 cm<br>0 18.50"<br>0 50 cm |                | Matte Black – 9005 | R04L09 2000U |
| Ø 19.68"                       |                |                    |              |