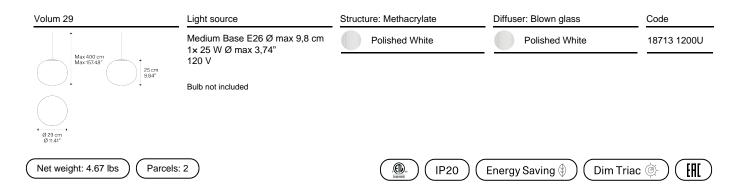

### Model Volum 29

*Volum* is an exclusive series of glass lamps that are poetically simple yet complex in their technically execution. The four blown glass globes with glossy white finish come in different sizes measuring 14, 22, 29 and 42 cm in diameter. Thanks to their inherently distinct shapes, they intuitively complement one another to form unique compositions. Enhanced by a fluid and discreet design, each Volum globe features a glossy white diffuser that lets light pass through evenly like glass does. The collection includes several functions: suspension cluster suspension, ceiling, wall and table versions, further exploring the concept of 360°

Cluster suspension lamps must be installed on a *canopy*: find out more on lodes.com/en/canopies

#### Options of Volum

Volum, Design by Snøhetta