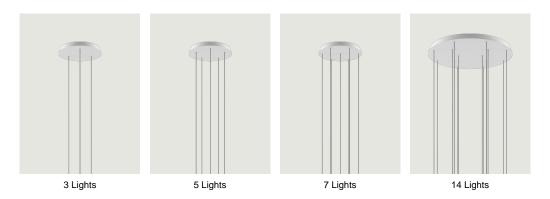

# Round Cluster System *Model* 3 Lights

Lodes's multiple round canopy (*Round Cluster System*) is a circular system for hanging suspension lights from the ceiling. It is a decorative element fitted with a variable but predefined number of holes and used to create more or less compact clusters of light fixtures based on the type of space and ceiling.

# Round Cluster System *Model* 5 Lights

Lodes's multiple round canopy (*Round Cluster System*) is a circular system for hanging suspension lights from the ceiling. It is a decorative element fitted with a variable but predefined number of holes and used to create more or less compact clusters of light fixtures based on the type of space and ceiling.

# Round Cluster System *Model* 7 Lights

Lodes's multiple round canopy (*Round Cluster System*) is a circular system for hanging suspension lights from the ceiling. It is a decorative element fitted with a variable but predefined number of holes and used to create more or less compact clusters of light fixtures based on the type of space and ceiling.

# Round Cluster System *Model* 14 Lights

Lodes's multiple round canopy (*Round Cluster System*) is a circular system for hanging suspension lights from the ceiling. It is a decorative element fitted with a variable but predefined number of holes and used to create more or less compact clusters of light fixtures based on the type of space and ceiling.