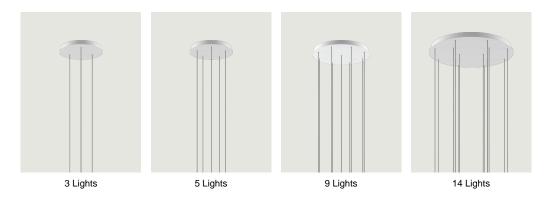

# Round Cluster System *Model* 3 Lights

Lodes's multiple round canopy (*Round Cluster System*) is a circular system for hanging suspension lights from the ceiling. It is a decorative element fitted with a variable but predefined number of holes and used to create more or less compact clusters of light fixtures based on the type of space and ceiling.

# Round Cluster System *Model* 5 Lights

Lodes's multiple round canopy (*Round Cluster System*) is a circular system for hanging suspension lights from the ceiling. It is a decorative element fitted with a variable but predefined number of holes and used to create more or less compact clusters of light fixtures based on the type of space and ceiling.

# Round Cluster System *Model* 9 Lights

Lodes's multiple round canopy (*Round Cluster System*) is a circular system for hanging suspension lights from the ceiling. It is a decorative element fitted with a variable but predefined number of holes and used to create more or less compact clusters of light fixtures based on the type of space and ceiling.

# Round Cluster System *Model* 14 Lights

Lodes's multiple round canopy (*Round Cluster System*) is a circular system for hanging suspension lights from the ceiling. It is a decorative element fitted with a variable but predefined number of holes and used to create more or less compact clusters of light fixtures based on the type of space and ceiling.