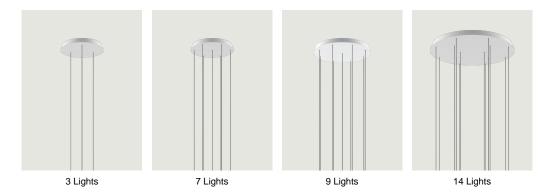

# Round Cluster System *Model* 3 Lights

Lodes's multiple round canopy (*Round Cluster System*) is a circular system for hanging suspension lights from the ceiling. It is a decorative element fitted with a variable but predefined number of holes and used to create more or less compact clusters of light fixtures based on the type of space and ceiling.

# Round Cluster System *Model* 7 Lights

Lodes's multiple round canopy (*Round Cluster System*) is a circular system for hanging suspension lights from the ceiling. It is a decorative element fitted with a variable but predefined number of holes and used to create more or less compact clusters of light fixtures based on the type of space and ceiling.

# Round Cluster System *Model* 9 Lights

Lodes's multiple round canopy (*Round Cluster System*) is a circular system for hanging suspension lights from the ceiling. It is a decorative element fitted with a variable but predefined number of holes and used to create more or less compact clusters of light fixtures based on the type of space and ceiling.

# Round Cluster System *Model* 14 Lights

Lodes's multiple round canopy (*Round Cluster System*) is a circular system for hanging suspension lights from the ceiling. It is a decorative element fitted with a variable but predefined number of holes and used to create more or less compact clusters of light fixtures based on the type of space and ceiling.