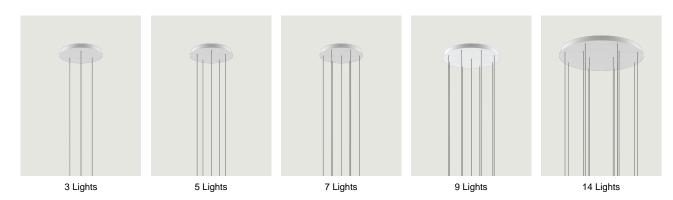

# Round Cluster System *Model* 3 Lights

Lodes's multiple round canopy (*Round Cluster System*) is a circular system for hanging suspension lights from the ceiling. It is a decorative element fitted with a variable but predefined number of holes and used to create more or less compact clusters of light fixtures based on the type of space and ceiling.

# Round Cluster System *Model* 5 Lights

Lodes's multiple round canopy (*Round Cluster System*) is a circular system for hanging suspension lights from the ceiling. It is a decorative element fitted with a variable but predefined number of holes and used to create more or less compact clusters of light fixtures based on the type of space and ceiling.

# Round Cluster System *Model* 7 Lights

Lodes's multiple round canopy (*Round Cluster System*) is a circular system for hanging suspension lights from the ceiling. It is a decorative element fitted with a variable but predefined number of holes and used to create more or less compact clusters of light fixtures based on the type of space and ceiling.

# Round Cluster System *Model* 9 Lights

Lodes's multiple round canopy (*Round Cluster System*) is a circular system for hanging suspension lights from the ceiling. It is a decorative element fitted with a variable but predefined number of holes and used to create more or less compact clusters of light fixtures based on the type of space and ceiling.

# Round Cluster System *Model* 14 Lights

Lodes's multiple round canopy (*Round Cluster System*) is a circular system for hanging suspension lights from the ceiling. It is a decorative element fitted with a variable but predefined number of holes and used to create more or less compact clusters of light fixtures based on the type of space and ceiling.