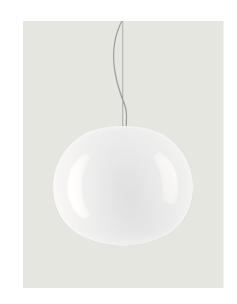

### Model Volum 29

*Volum* is an exclusive series of glass lamps that are poetically simple yet complex in their technically execution. The four blown glass globes with glossy white finish come in different sizes measuring 14, 22, 29 and 42 cm in diameter. Thanks to their inherently distinct shapes, they intuitively complement one another to form unique compositions. Enhanced by a fluid and discreet design, each Volum globe features a glossy white diffuser that lets light pass through evenly like glass does. The collection includes several functions: suspension cluster suspension, ceiling, wall and table versions, further exploring the concept of 360°

### Model Volum 42

*Volum* is an exclusive series of glass lamps that are poetically simple yet complex in their technically execution. The four blown glass globes with glossy white finish come in different sizes measuring 14, 22, 29 and 42 cm in diameter. Thanks to their inherently distinct shapes, they intuitively complement one another to form unique compositions. Enhanced by a fluid and discreet design, each Volum globe features a glossy white diffuser that lets light pass through evenly like glass does. The collection includes several functions: suspension cluster suspension, ceiling, wall and table versions, further exploring the concept of 360°