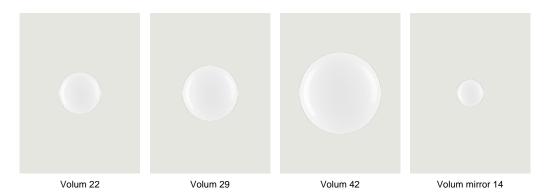

### Model Volum 14

*Volum* is an exclusive series of glass lamps that are poetically simple yet complex in their technically execution. The four blown glass globes with glossy white finish come in different sizes measuring 14, 22, 29 and 42 cm in diameter. Thanks to their inherently distinct shapes, they intuitively complement one another to form unique compositions. Enhanced by a fluid and discreet design, each Volum globe features a glossy white diffuser that lets light pass through evenly like glass does. The collection includes several functions: suspension cluster suspension, ceiling, wall and table versions, further exploring the concept of 360°.

### Model Volum 22

*Volum* is an exclusive series of glass lamps that are poetically simple yet complex in their technically execution. The four blown glass globes with glossy white finish come in different sizes measuring 14, 22, 29 and 42 cm in diameter. Thanks to their inherently distinct shapes, they intuitively complement one another to form unique compositions. Enhanced by a fluid and discreet design, each Volum globe features a glossy white diffuser that lets light pass through evenly like glass does. The collection includes several functions: suspension cluster suspension, ceiling, wall and table versions, further exploring the concept of 360°.

### Model Volum 29

*Volum* is an exclusive series of glass lamps that are poetically simple yet complex in their technically execution. The four blown glass globes with glossy white finish come in different sizes measuring 14, 22, 29 and 42 cm in diameter. Thanks to their inherently distinct shapes, they intuitively complement one another to form unique compositions. Enhanced by a fluid and discreet design, each Volum globe features a glossy white diffuser that lets light pass through evenly like glass does. The collection includes several functions: suspension cluster suspension, ceiling, wall and table versions, further exploring the concept of 360°.

### Model Volum 42

*Volum* is an exclusive series of glass lamps that are poetically simple yet complex in their technically execution. The four blown glass globes with glossy white finish come in different sizes measuring 14, 22, 29 and 42 cm in diameter. Thanks to their inherently distinct shapes, they intuitively complement one another to form unique compositions. Enhanced by a fluid and discreet design, each Volum globe features a glossy white diffuser that lets light pass through evenly like glass does. The collection includes several functions: suspension cluster suspension, ceiling, wall and table versions, further exploring the concept of 360°.