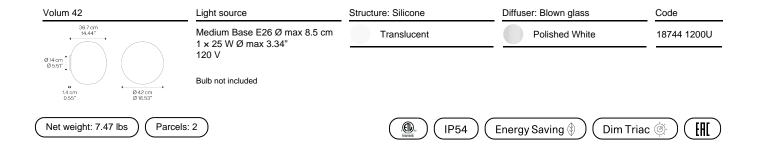

### Model Volum 42

*Volum* is an exclusive series of glass lamps that are poetically simple yet complex in their technically execution. The four blown glass globes with glossy white finish come in different sizes measuring 14, 22, 29 and 42 cm in diameter. Thanks to their inherently distinct shapes, they intuitively complement one another to form unique compositions. Enhanced by a fluid and discreet design, each Volum globe features a glossy white diffuser that lets light pass through evenly like glass does. The collection includes several functions: suspension cluster suspension, ceiling, wall and table versions, further exploring the concept of 360°.