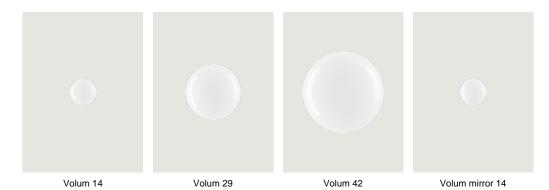

### Model Volum 14

*Volum* is an exclusive series of glass lamps that are poetically simple yet complex in their technically execution. The four blown glass globes with glossy white finish come in different sizes measuring 14, 22, 29 and 42 cm in diameter. Thanks to their inherently distinct shapes, they intuitively complement one another to form unique compositions. Enhanced by a fluid and discreet design, each Volum globe features a glossy white diffuser that lets light pass through evenly like glass does. The collection includes several functions: suspension cluster suspension, ceiling, wall and table versions, further exploring the concept of 360°.

### Model Volum 22

*Volum* is an exclusive series of glass lamps that are poetically simple yet complex in their technically execution. The four blown glass globes with glossy white finish come in different sizes measuring 14, 22, 29 and 42 cm in diameter. Thanks to their inherently distinct shapes, they intuitively complement one another to form unique compositions. Enhanced by a fluid and discreet design, each Volum globe features a glossy white diffuser that lets light pass through evenly like glass does. The collection includes several functions: suspension cluster suspension, ceiling, wall and table versions, further exploring the concept of 360°.

### Model Volum 29

*Volum* is an exclusive series of glass lamps that are poetically simple yet complex in their technically execution. The four blown glass globes with glossy white finish come in different sizes measuring 14, 22, 29 and 42 cm in diameter. Thanks to their inherently distinct shapes, they intuitively complement one another to form unique compositions. Enhanced by a fluid and discreet design, each Volum globe features a glossy white diffuser that lets light pass through evenly like glass does. The collection includes several functions: suspension cluster suspension, ceiling, wall and table versions, further exploring the concept of 360°.

### Model Volum 42

*Volum* is an exclusive series of glass lamps that are poetically simple yet complex in their technically execution. The four blown glass globes with glossy white finish come in different sizes measuring 14, 22, 29 and 42 cm in diameter. Thanks to their inherently distinct shapes, they intuitively complement one another to form unique compositions. Enhanced by a fluid and discreet design, each Volum globe features a glossy white diffuser that lets light pass through evenly like glass does. The collection includes several functions: suspension cluster suspension, ceiling, wall and table versions, further exploring the concept of 360°.