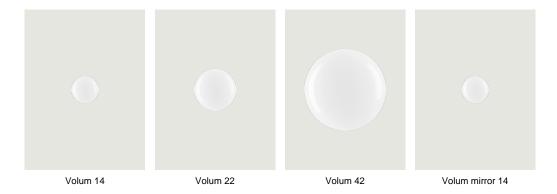

### Model Volum 14

*Volum* is an exclusive series of glass lamps that are poetically simple yet complex in their technically execution. The four blown glass globes with glossy white finish come in different sizes measuring 14, 22, 29 and 42 cm in diameter. Thanks to their inherently distinct shapes, they intuitively complement one another to form unique compositions. Enhanced by a fluid and discreet design, each Volum globe features a glossy white diffuser that lets light pass through evenly like glass does. The collection includes several functions: suspension cluster suspension, ceiling, wall and table versions, further exploring the concept of 360°.

### Model Volum 22

*Volum* is an exclusive series of glass lamps that are poetically simple yet complex in their technically execution. The four blown glass globes with glossy white finish come in different sizes measuring 14, 22, 29 and 42 cm in diameter. Thanks to their inherently distinct shapes, they intuitively complement one another to form unique compositions. Enhanced by a fluid and discreet design, each Volum globe features a glossy white diffuser that lets light pass through evenly like glass does. The collection includes several functions: suspension cluster suspension, ceiling, wall and table versions, further exploring the concept of 360°.

### Model Volum 29

*Volum* is an exclusive series of glass lamps that are poetically simple yet complex in their technically execution. The four blown glass globes with glossy white finish come in different sizes measuring 14, 22, 29 and 42 cm in diameter. Thanks to their inherently distinct shapes, they intuitively complement one another to form unique compositions. Enhanced by a fluid and discreet design, each Volum globe features a glossy white diffuser that lets light pass through evenly like glass does. The collection includes several functions: suspension cluster suspension, ceiling, wall and table versions, further exploring the concept of 360°.

### Model Volum 42

*Volum* is an exclusive series of glass lamps that are poetically simple yet complex in their technically execution. The four blown glass globes with glossy white finish come in different sizes measuring 14, 22, 29 and 42 cm in diameter. Thanks to their inherently distinct shapes, they intuitively complement one another to form unique compositions. Enhanced by a fluid and discreet design, each Volum globe features a glossy white diffuser that lets light pass through evenly like glass does. The collection includes several functions: suspension cluster suspension, ceiling, wall and table versions, further exploring the concept of 360°.