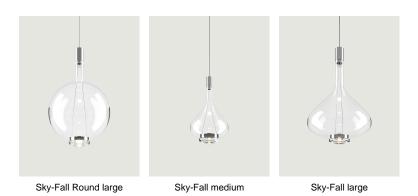

ss processing techniques embrace the most advanced LED technologies. The shape of Sky-Fall captures the imagination in its reminiscence of ancient decanters in precious blown glass. Its function amazes thanks to the innovative double LED source that diffuses direct and indirect light. Available in two sizes and in four finishes, and in 2700 or 3000 K\* light colour temperature versions, Sky-Fall decorates both when it is on and when it is off. Now added to the family is the new Sky-Fall Round: a further variant featuring a spherically shaped diffuser available in two sizes and four finishes, including the new, precious golden sage. The new finish also extends to Sky-Fall in both sizes.

\* North America: 2700k only





Connectable directly to a 4" Standard J-Box

### Options of Sky-Fall



## LODES

# Sky-Fall, *Design by* Studio Italia Design

### Model Sky-Fall Round large

In Sky–Fall, the traditional glass processing techniques embrace the most advanced LED technologies. The shape of Sky–Fall captures the imagination in its reminiscence of ancient decanters in precious blown glass. Its function amazes thanks to the innovative double LED source that diffuses direct and indirect light. Available in two sizes and in four finishes, and in 2700 or 3000 K\* light colour temperature versions, Sky–Fall decorates both when it is on and when it is off. Now added to the family is the new Sky-Fall Round: a further variant featuring a spherically shaped diffuser available in two sizes and four finishes, including the new, precious golden sage. The new finish also extends to Sky-Fal