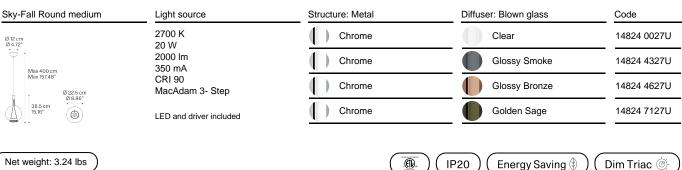

### Model Sky-Fall Round medium

In Sky-Fall, the traditional glass processing techniques embrace the most advanced LED technologies. The shape of Sky-Fall captures the imagination in its reminiscence of ancient decanters in precious blown glass. Its function amazes thanks to the innovative double LED source that diffuses direct and indirect light. Available in two sizes and in four finishes, and in 2700 or 3000 K\* light colour temperature versions, Sky-Fall decorates both when it is on and when it is off. Now added to the family is the new Sky-Fall Round: a further variant featuring a spherically shaped diffuser available in two sizes and four finishes, including the new, precious golden sage. The new finish also extends to Sky-Fall in both sizes.