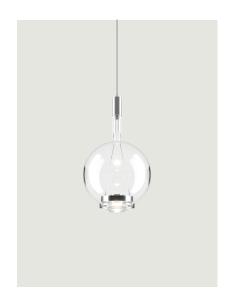

### Model Sky-Fall Round medium

In Sky-Fall, the traditional glass processing techniques embrace the most advanced LED technologies. The shape of Sky-Fall captures the imagination in its reminiscence of ancient decanters in precious blown glass. Its function amazes thanks to the innovative double LED source that diffuses direct and indirect light. Available in two sizes and in four finishes, and in 2700 or 3000 K\* light colour temperature versions, Sky-Fall decorates both when it is on and when it is off. Now added to the family is the new Sky-Fall Round: a further variant featuring a spherically shaped diffuser available in two sizes and four finishes, including the new, precious golden sage. The new finish also extends to Sky-Fall in both sizes.

# Sky-Fall, *Design by* Studio Italia Design