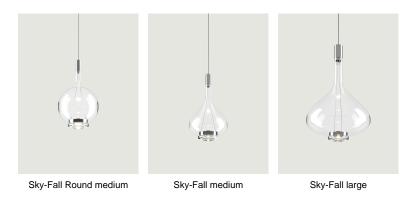

Round large

In Sky–Fall, the traditional glass processing techniques embrace the most advanced LED technologies. The shape of Sky–Fall captures the imagination in its reminiscence of ancient decanters in precious blown glass. Its function amazes thanks to the innovative double LED source that diffuses direct and indirect light. Available in two sizes and in four finishes, and in 2700 or 3000 K\* light colour temperature versions, Sky–Fall decorates both when it is on and when it is off. Now added to the family is the new Sky-Fall Round: a further variant featuring a spherically shaped diffuser available in two sizes and four finishes, including the new, precious golden sage. The new finish also extends to Sky-Fall in both sizes.

\* North America: 2700k only





### Options of Sky-Fall