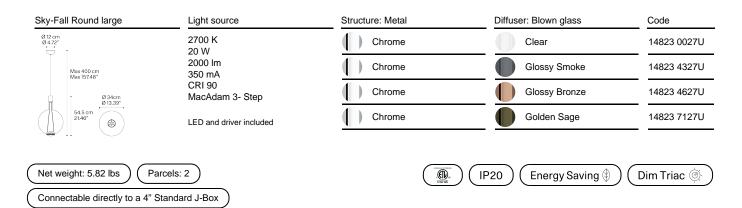

### Model Sky-Fall Round large

In Sky–Fall, the traditional glass processing techniques embrace the most advanced LED technologies. The shape of Sky–Fall captures the imagination in its reminiscence of ancient decanters in precious blown glass. Its function amazes thanks to the innovative double LED source that diffuses direct and indirect light. Available in two sizes and in four finishes, and in 2700 or 3000 K\* light colour temperature versions, Sky–Fall decorates both when it is on and when it is off. Now added to the family is the new Sky-Fall Round: a further variant featuring a spherically shaped diffuser available in two sizes and four finishes, including the new, precious golden sage. The new finish also extends to Sky-Fall in both sizes.

\* North America: 2700k only

\* North America: 2700k only

Connectable directly to a 4" Standard J-Box