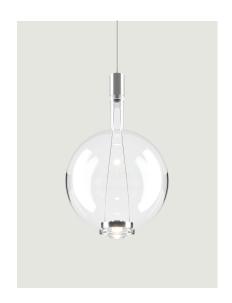

### Model Sky-Fall Round large

In Sky–Fall, the traditional glass processing techniques embrace the most advanced LED technologies. The shape of Sky–Fall captures the imagination in its reminiscence of ancient decanters in precious blown glass. Its function amazes thanks to the innovative double LED source that diffuses direct and indirect light. Available in two sizes and in four finishes, and in 2700 or 3000 K\* light colour temperature versions, Sky–Fall decorates both when it is on and when it is off. Now added to the family is the new Sky-Fall Round: a further variant featuring a spherically shaped diffuser available in two sizes and four finishes, including the new, precious golden sage. The new finish also extends to Sky-Fall in both sizes.