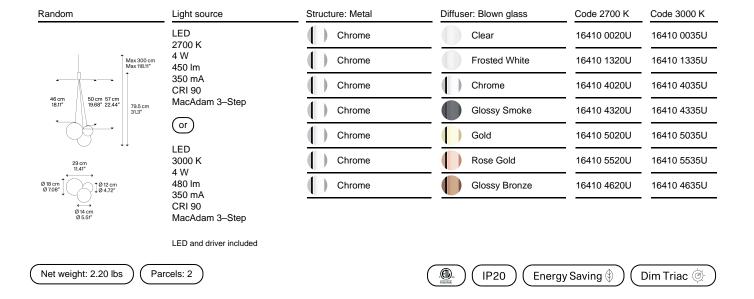

Random, *Design by* Chia–Ying Lee

#### Model Random

A lightweight, blown glass suspension lamp, Random is made up of three round diffusers of different sizes which form one simple, eyecatching whole. Each diffuser has an LED light source which emits a soft white light. When grouped together on a cluster, Random light fixtures form a poetic composition like soap bubbles, enhanced by the contemporary finishes which add a touch of character and originality.