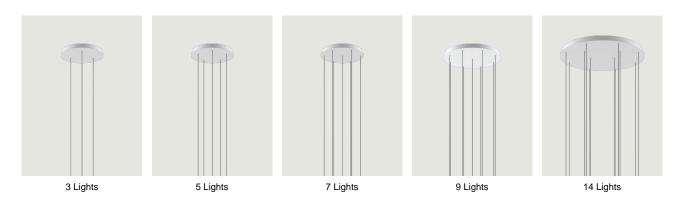

## Round Cluster System *Model* 3 Lights

Lodes's multiple round canopy (*Round Cluster System*) is a circular system for hanging suspension lights from the ceiling. It is a decorative element fitted with a variable but predefined number of holes and used to create more or less compact clusters of light fixtures based on the type of space and ceiling.

# Round Cluster System *Model* 5 Lights

Lodes's multiple round canopy (*Round Cluster System*) is a circular system for hanging suspension lights from the ceiling. It is a decorative element fitted with a variable but predefined number of holes and used to create more or less compact clusters of light fixtures based on the type of space and ceiling.

## Round Cluster System *Model* 7 Lights

Lodes's multiple round canopy (*Round Cluster System*) is a circular system for hanging suspension lights from the ceiling. It is a decorative element fitted with a variable but predefined number of holes and used to create more or less compact clusters of light fixtures based on the type of space and ceiling.

## Round Cluster System *Model* 9 Lights

Lodes's multiple round canopy (*Round Cluster System*) is a circular system for hanging suspension lights from the ceiling. It is a decorative element fitted with a variable but predefined number of holes and used to create more or less compact clusters of light fixtures based on the type of space and ceiling.

## Round Cluster System *Model* 14 Lights

Lodes's multiple round canopy (*Round Cluster System*) is a circular system for hanging suspension lights from the ceiling. It is a decorative element fitted with a variable but predefined number of holes and used to create more or less compact clusters of light fixtures based on the type of space and ceiling.