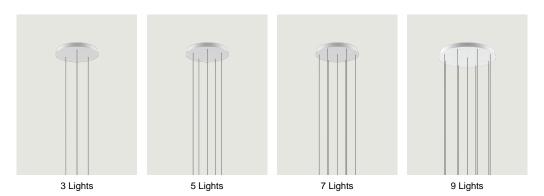

## Round Cluster System *Model* 3 Lights

Lodes's multiple round canopy (*Round Cluster System*) is a circular system for hanging suspension lights from the ceiling. It is a decorative element fitted with a variable but predefined number of holes and used to create more or less compact clusters of light fixtures based on the type of space and ceiling.

# Round Cluster System *Model* 5 Lights

Lodes's multiple round canopy (*Round Cluster System*) is a circular system for hanging suspension lights from the ceiling. It is a decorative element fitted with a variable but predefined number of holes and used to create more or less compact clusters of light fixtures based on the type of space and ceiling.

## Round Cluster System *Model* 7 Lights

Lodes's multiple round canopy (*Round Cluster System*) is a circular system for hanging suspension lights from the ceiling. It is a decorative element fitted with a variable but predefined number of holes and used to create more or less compact clusters of light fixtures based on the type of space and ceiling.

## Round Cluster System *Model* 9 Lights

Lodes's multiple round canopy (*Round Cluster System*) is a circular system for hanging suspension lights from the ceiling. It is a decorative element fitted with a variable but predefined number of holes and used to create more or less compact clusters of light fixtures based on the type of space and ceiling.