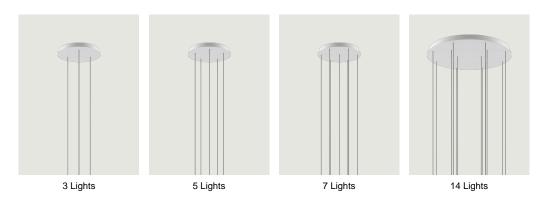

## Round Cluster System *Model* 3 Lights

Lodes's multiple round canopy (*Round Cluster System*) is a circular system for hanging suspension lights from the ceiling. It is a decorative element fitted with a variable but predefined number of holes and used to create more or less compact clusters of light fixtures based on the type of space and ceiling.

# Round Cluster System *Model* 5 Lights

Lodes's multiple round canopy (*Round Cluster System*) is a circular system for hanging suspension lights from the ceiling. It is a decorative element fitted with a variable but predefined number of holes and used to create more or less compact clusters of light fixtures based on the type of space and ceiling.

## Round Cluster System *Model* 7 Lights

Lodes's multiple round canopy (*Round Cluster System*) is a circular system for hanging suspension lights from the ceiling. It is a decorative element fitted with a variable but predefined number of holes and used to create more or less compact clusters of light fixtures based on the type of space and ceiling.

## Round Cluster System *Model* 14 Lights

Lodes's multiple round canopy (*Round Cluster System*) is a circular system for hanging suspension lights from the ceiling. It is a decorative element fitted with a variable but predefined number of holes and used to create more or less compact clusters of light fixtures based on the type of space and ceiling.