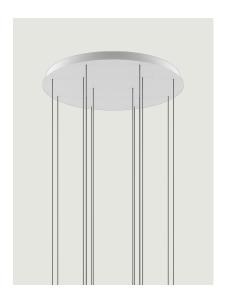

## Round Cluster System *Model* 9 Lights

Lodes's multiple round canopy (*Round Cluster System*) is a circular system for hanging suspension lights from the ceiling. It is a decorative element fitted with a variable but predefined number of holes and used to create more or less compact clusters of light fixtures based on the type of space and ceiling.

| 9 Lights                       | System         | Structure: Metal   | Code         |
|--------------------------------|----------------|--------------------|--------------|
| 0 0                            | Cluster System | Matte White – 9010 | R04L09 1000U |
| Ø 47 cm<br>Ø 18.50"<br>Ø 50 cm |                | Matte Black – 9005 | R04L09 2000U |
| Ø 19.68"                       |                |                    |              |