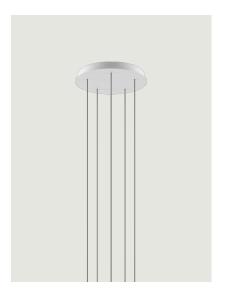

# Round Cluster System *Model* 5 Lights

Lodes's multiple round canopy (*Round Cluster System*) is a circular system for hanging suspension lights from the ceiling. It is a decorative element fitted with a variable but predefined number of holes and used to create more or less compact clusters of light fixtures based on the type of space and ceiling.

| 5 Lights                        | System         | Structure: Metal   | Code         |
|---------------------------------|----------------|--------------------|--------------|
| Ø 35 cm<br>Ø 13.77              | Cluster System | Matte White – 9010 | R04L05 1000U |
| Ø 38 cm<br>Ø 14.96"             |                | Matte Black – 9005 | R04L05 2000U |
| Net weight: 7.83 lbs Parcels: 1 |                |                    | (IP20)       |