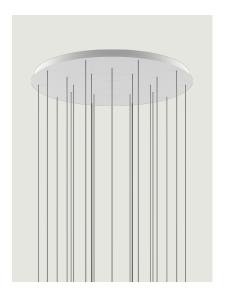

## Round Cluster System *Model* 14 Lights

Lodes's multiple round canopy (*Round Cluster System*) is a circular system for hanging suspension lights from the ceiling. It is a decorative element fitted with a variable but predefined number of holes and used to create more or less compact clusters of light fixtures based on the type of space and ceiling.