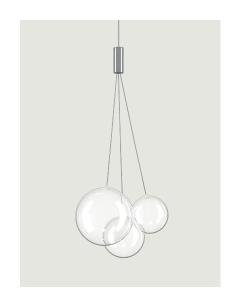

#### Model Random

A lightweight, blown glass suspension lamp, Random is made up of three round diffusers of different sizes which form one simple, eyecatching whole. Each diffuser has an LED light source which emits a soft white light. When grouped together on a cluster, Random light fixtures form a poetic composition like soap bubbles, enhanced by the contemporary finishes which add a touch of character and originality.