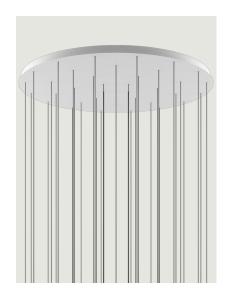

## Round Cluster System *Model* 24 Lights

Lodes's multiple round canopy (*Round Cluster System*) is a circular system for hanging suspension lights from the ceiling. It is a decorative element fitted with a variable but predefined number of holes and used to create more or less compact clusters of light fixtures based on the type of space and ceiling.

## Round Cluster System *Model* 36 Lights

Lodes's multiple round canopy (*Round Cluster System*) is a circular system for hanging suspension lights from the ceiling. It is a decorative element fitted with a variable but predefined number of holes and used to create more or less compact clusters of light fixtures based on the type of space and ceiling.