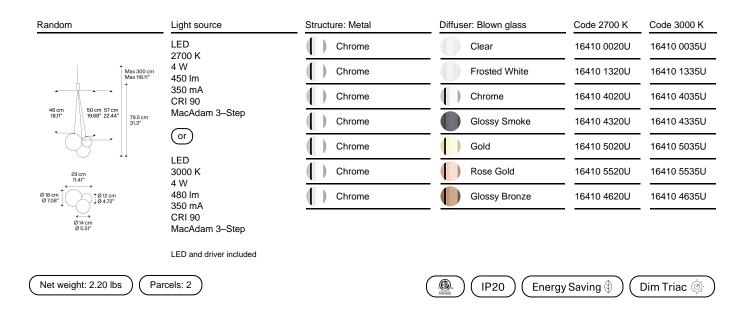

Random, Design by Chia–Ying Lee

## Model Random

A lightweight, blown glass suspension lamp, Random is made up of three round diffusers of different sizes which form one simple, eyecatching whole. Each diffuser has an LED light source which emits a soft white light. When grouped together on a cluster, Random light fixtures form a poetic composition like soap bubbles, enhanced by the contemporary finishes which add a touch of character and originality.