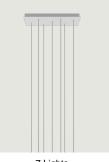

Cluster suspension lamps must be installed on a canopy: find out more on lodes.com/en/canopies

info@lodes.com lodes.com Rectangular Cluster System Model 7 Lights

Lodes's multiple rectangular canopy (*Rectangular Cluster System*) is a ceiling suspension system in the form of a parallelepiped. It is a decorative element fitted with a variable but predefined number of holes and used to create more or less large compositions which offer different hanging possibilities based on the type of space and ceiling.