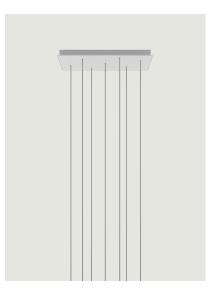

Cluster suspension lamps must be installed on a canopy: find out more on lodes.com/en/canopies

info@lodes.com lodes.com Rectangular Cluster System Model 7 Lights

Lodes's multiple rectangular canopy (*Rectangular Cluster System*) is a ceiling suspension system in the form of a parallelepiped. It is a decorative element fitted with a variable but predefined number of holes and used to create more or less large compositions which offer different hanging possibilities based on the type of space and ceiling.