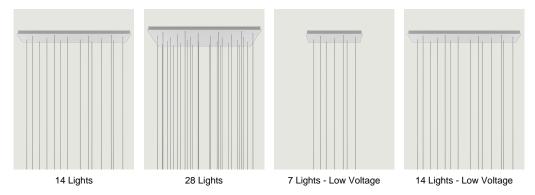

Cluster suspension lamps must be installed on a canopy: find out more on lodes.com/en/canopies

info@lodes.com lodes.com Rectangular Cluster System Model 7 Lights

Lodes's multiple rectangular canopy (*Rectangular Cluster System*) is a ceiling suspension system in the form of a parallelepiped. It is a decorative element fitted with a variable but predefined number of holes and used to create more or less large compositions which offer different hanging possibilities based on the type of space and ceiling.

## Options of Rectangular Cluster System

info@lodes.com lodes.com Rectangular Cluster System Model 14 Lights

Lodes's multiple rectangular canopy (*Rectangular Cluster System*) is a ceiling suspension system in the form of a parallelepiped. It is a decorative element fitted with a variable but predefined number of holes and used to create more or less large compositions which offer different hanging possibilities based on the type of space and ceiling.

## Options of Rectangular Cluster System

System gular canopy (*Rectangular Cluster Syste* m in the form of a parallelepiped. It is a l with a variable but predefined number Rectangular Cluster System Model 28 Lights

Lodes's multiple rectangular canopy (*Rectangular Cluster System*) is a ceiling suspension system in the form of a parallelepiped. It is a decorative element fitted with a variable but predefined number of holes and used to create more or less large compositions which offer different hanging possibilities based on the type of space and ceiling.

## Options of Rectangular Cluster System

7 Lights - Low Voltage

14 Lights - Low Voltage

info@lodes.com lodes.com