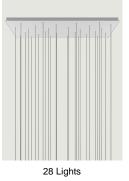

## Options of Rectangular Cluster System

System gular canopy (*Rectangular Cluster Syste* m in the form of a parallelepiped. It is a l with a variable but predefined number Rectangular Cluster System Model 28 Lights