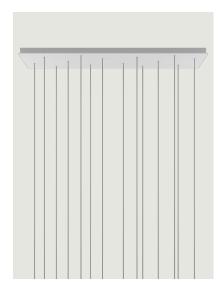

## Options of Rectangular Cluster System

info@lodes.com lodes.com Rectangular Cluster System Model 14 Lights

Lodes's multiple rectangular canopy (*Rectangular Cluster System*) is a ceiling suspension system in the form of a parallelepiped. It is a decorative element fitted with a variable but predefined number of holes and used to create more or less large compositions which offer different hanging possibilities based on the type of space and ceiling.