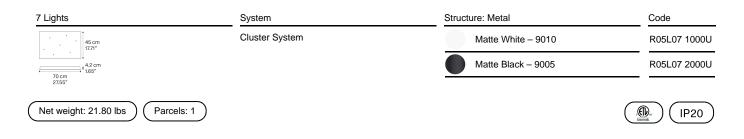

Cluster suspension lamps must be installed on a canopy: find out more on lodes.com/en/canopies

info@lodes.com lodes.com Rectangular Cluster System Model 7 Lights

Lodes's multiple rectangular canopy (*Rectangular Cluster System*) is a ceiling suspension system in the form of a parallelepiped. It is a decorative element fitted with a variable but predefined number of holes and used to create more or less large compositions which offer different hanging possibilities based on the type of space and ceiling.