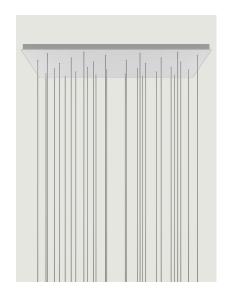

## Options of Rectangular Cluster System

info@lodes.com lodes.com Rectangular Cluster System Model 14 Lights

Lodes's multiple rectangular canopy (*Rectangular Cluster System*) is a ceiling suspension system in the form of a parallelepiped. It is a decorative element fitted with a variable but predefined number of holes and used to create more or less large compositions which offer different hanging possibilities based on the type of space and ceiling.