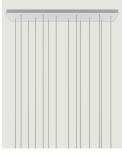

## Options of Rectangular Cluster System

info@lodes.com lodes.com Rectangular Cluster System Model 14 Lights

Lodes's multiple rectangular canopy (*Rectangular Cluster System*) is a ceiling suspension system in the form of a parallelepiped. It is a decorative element fitted with a variable but predefined number of holes and used to create more or less large compositions which offer different hanging possibilities based on the type of space and ceiling.