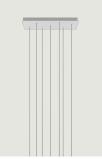

Cluster suspension lamps must be installed on a canopy: find out more on lodes.com/en/canopies

info@lodes.com lodes.com Rectangular Cluster System Model 7 Lights

Lodes's multiple rectangular canopy (*Rectangular Cluster System*) is a ceiling suspension system in the form of a parallelepiped. It is a decorative element fitted with a variable but predefined number of holes and used to create more or less large compositions which offer different hanging possibilities based on the type of space and ceiling.