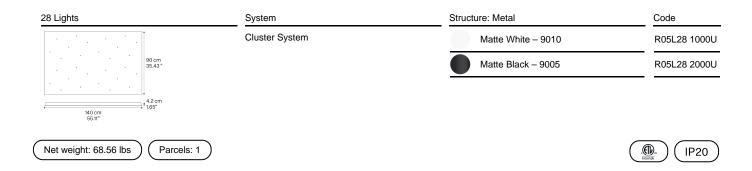

## Options of Rectangular Cluster System

System gular canopy (*Rectangular Cluster Syste* m in the form of a parallelepiped. It is a l with a variable but predefined number Rectangular Cluster System Model 28 Lights

Lodes's multiple rectangular canopy (*Rectangular Cluster System*) is a ceiling suspension system in the form of a parallelepiped. It is a decorative element fitted with a variable but predefined number of holes and used to create more or less large compositions which offer different hanging possibilities based on the type of space and ceiling.