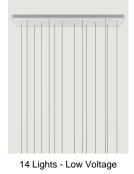

## Options of Rectangular Cluster System

7 Lights - Low Voltage

14 Lights - Low Voltage

info@lodes.com lodes.com