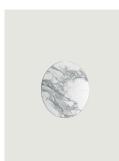

Puzzle Mega, Design by Studio Italia Design

Model Puzzle Mega round small

Large geometric figures characterised by essential forms, which almost merge with the interior architecture when off, only to be surprisingly revealed as harmonies of light and shadow when lit. Puzzle Mega lamps decorate walls and ceiling with light.