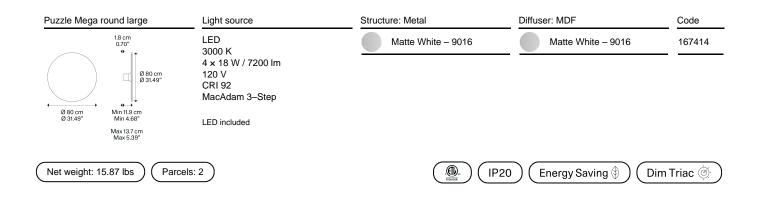

#### Puzzle Mega round large

LED 3000 K 4 × 18 W / 7200 lm 120 V CRI 92 MacAdam 3-Step

Polar diagram