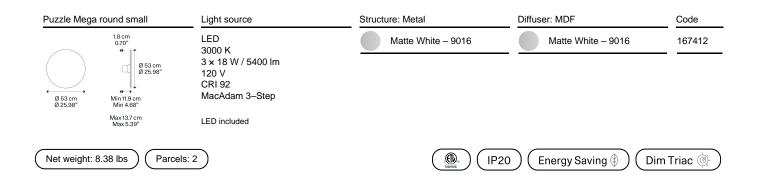

#### Puzzle Mega round small

LED 3000 K 3 × 18 W / 5400 lm 120 V CRI 92 MacAdam 3–Step Polar diagram