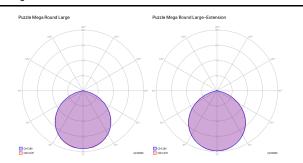

#### Puzzle Mega round large

LED 3000 K 4 × 18 W / 7200 lm 120 V CRI 92 MacAdam 3-Step

Polar diagram