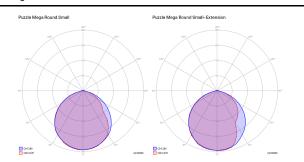

#### Puzzle Mega round small

LED 3000 K 3 × 18 W / 5400 lm 120 V CRI 92 MacAdam 3–Step Polar diagram