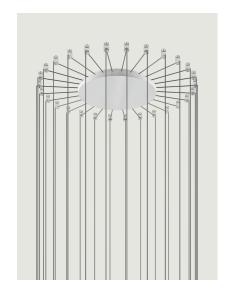

## Radial System *Model* Up to 28 Lights Radial

Lodes's radial system is an innovative structure which allows to manage different individual suspension cables separately starting from one canopy. This system is, therefore, useful for building multiple ceiling or wall compositions with an unusual shape or to increase the potential of a single wall or ceiling light point. It also allows to efficiently and elegantly illuminate irregular ceilings or with beams.