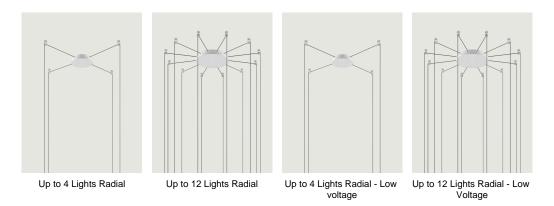

# Radial System *Model* Up to 4 Lights Radial

Lodes's radial system is an innovative structure which allows to manage different individual suspension cables separately starting from one canopy. This system is, therefore, useful for building multiple ceiling or wall compositions with an unusual shape or to increase the potential of a single wall or ceiling light point. It also allows to efficiently and elegantly illuminate irregular ceilings or with beams.

# Radial System *Model* Up to 12 Lights Radial

Lodes's radial system is an innovative structure which allows to manage different individual suspension cables separately starting from one canopy. This system is, therefore, useful for building multiple ceiling or wall compositions with an unusual shape or to increase the potential of a single wall or ceiling light point. It also allows to efficiently and elegantly illuminate irregular ceilings or with beams.

### Options of Radial System