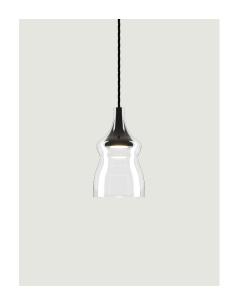

Nostalgia, Design by Dima Loginoff

### Model Nostalgia small

Nostalgia with its retro flair, Nostalgia elegantly tells of ancient glass blowing practices in three sinuous forms that can be combined at will. The perfection of the glass, the innovative LED technology and five elegant finishes make Nostalgia an extremely modern and versatile lamp that lends itself to the creation of captivating atmospheres, whether on or off. Available with a black frame and cable or chrome and transparent cable for all finishes, these combinations offer wide-ranging possibilities to personalize any space: on its own to illuminate a table or to add a sophisticated touch to a bedroom, in linear groups above a counter or peninsula, or in cluster compositions to emphasise larger spaces with refined scenic effects.