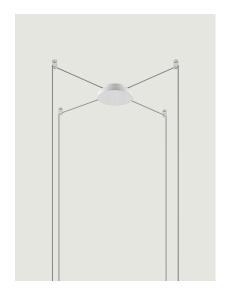

# Radial System *Model* Up to 4 Lights Radial

Lodes's radial system is an innovative structure which allows to manage different individual suspension cables separately starting from one canopy. This system is, therefore, useful for building multiple ceiling or wall compositions with an unusual shape or to increase the potential of a single wall or ceiling light point. It also allows to efficiently and elegantly illuminate irregular ceilings or with beams.

| Matte White – 9010 | R10L04 1000U |
|--------------------|--------------|
| Matte Black – 9005 | R10L04 2000U |
|                    |              |
|                    |              |