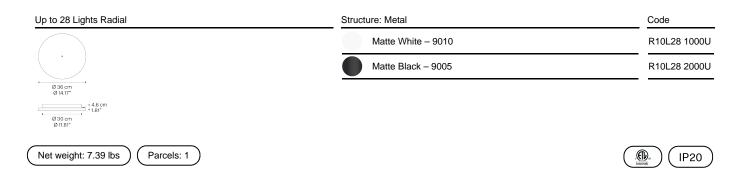

## Radial System *Model* Up to 28 Lights Radial

Lodes's radial system is an innovative structure which allows to manage different individual suspension cables separately starting from one canopy. This system is, therefore, useful for building multiple ceiling or wall compositions with an unusual shape or to increase the potential of a single wall or ceiling light point. It also allows to efficiently and elegantly illuminate irregular ceilings or with beams.