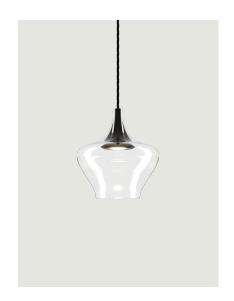

Cluster suspension lamps must be installed on a canopy: find out more on lodes.com/en/canopies

Nostalgia, Design by Dima Loginoff

### Model Nostalgia large

Nostalgia with its retro flair, Nostalgia elegantly tells of ancient glass blowing practices in three sinuous forms that can be combined at will. The perfection of the glass, the innovative LED technology and five elegant finishes make Nostalgia an extremely modern and versatile lamp that lends itself to the creation of captivating atmospheres, whether on or off. Available with a black frame and cable or chrome and transparent cable for all finishes, these combinations offer wide-ranging possibilities to personalize any space: on its own to illuminate a table or to add a sophisticated touch to a bedroom, in linear groups above a counter or peninsula, or in cluster compositions to emphasise larger spaces with refined scenic effects.