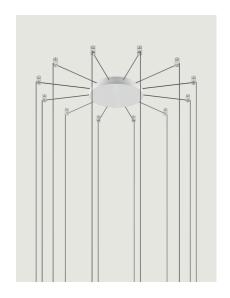

# Radial System *Model* Up to 12 Lights Radial

Lodes's radial system is an innovative structure which allows to manage different individual suspension cables separately starting from one canopy. This system is, therefore, useful for building multiple ceiling or wall compositions with an unusual shape or to increase the potential of a single wall or ceiling light point. It also allows to efficiently and elegantly illuminate irregular ceilings or with beams.

| Up to 12 Lights Radial           | Structure: Metal   | Code         |
|----------------------------------|--------------------|--------------|
| •                                | Matte White – 9010 | R10L12 1000U |
| 0 25 cm<br>0 3.84"               | Matte Black – 9005 | R10L12 2000U |
| . 4.6 cm<br>. 1.81'<br>Ø 19.2 cm |                    |              |
| Ø755°                            |                    |              |
| Net weight: 2.31 lbs Parcels: 1  |                    | ( P20 )      |