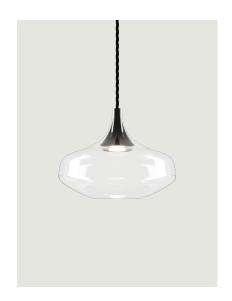

Cluster suspension lamps must be installed on a canopy: find out more on lodes.com/en/canopies

# Radial System *Model* Up to 4 Lights Radial

Lodes's radial system is an innovative structure which allows to manage different individual suspension cables separately starting from one canopy. This system is, therefore, useful for building multiple ceiling or wall compositions with an unusual shape or to increase the potential of a single wall or ceiling light point. It also allows to efficiently and elegantly illuminate irregular ceilings or with beams.