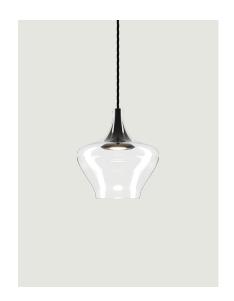

#### Model Nostalgia small

Nostalgia with its retro flair, Nostalgia elegantly tells of ancient glass blowing practices in three sinuous forms that can be combined at will. The perfection of the glass, the innovative LED technology and five elegant finishes make Nostalgia an extremely modern and versatile lamp that lends itself to the creation of captivating atmospheres, whether on or off. Available with a black frame and cable or chrome and transparent cable for all finishes, these combinations offer wide-ranging possibilities to personalize any space: on its own to illuminate a table or to add a sophisticated touch to a bedroom, in linear groups above a counter or peninsula, or in cluster compositions to emphasise larger spaces with refined scenic effects.