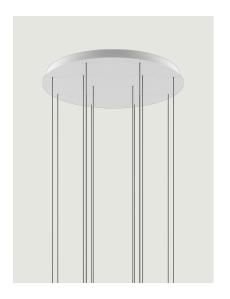

#### Model Nostalgia medium

Nostalgia with its retro flair, Nostalgia elegantly tells of ancient glass blowing practices in three sinuous forms that can be combined at will. The perfection of the glass, the innovative LED technology and five elegant finishes make Nostalgia an extremely modern and versatile lamp that lends itself to the creation of captivating atmospheres, whether on or off. Available with a black frame and cable or chrome and transparent cable for all finishes, these combinations offer wide-ranging possibilities to personalize any space: on its own to illuminate a table or to add a sophisticated touch to a bedroom, in linear groups above a counter or peninsula, or in cluster compositions to emphasise larger spaces with refined scenic effects.

| Nostalgia medium     | Light source    | Structure: Metal                                                                                                                                                                                                                                                                                                                                                                                                                                                                                                                                                                                                                                                                                                                                                                                                                                                                                                                                                                                                                                                                                                                                                                                                                                                                                                                                                                                                                                                                                                                                                                                                                                                                                                                                                                                                                                                                                                                                                                                                                                                                                                               | Diffuser: Blown glass | Code        |
|----------------------|-----------------|--------------------------------------------------------------------------------------------------------------------------------------------------------------------------------------------------------------------------------------------------------------------------------------------------------------------------------------------------------------------------------------------------------------------------------------------------------------------------------------------------------------------------------------------------------------------------------------------------------------------------------------------------------------------------------------------------------------------------------------------------------------------------------------------------------------------------------------------------------------------------------------------------------------------------------------------------------------------------------------------------------------------------------------------------------------------------------------------------------------------------------------------------------------------------------------------------------------------------------------------------------------------------------------------------------------------------------------------------------------------------------------------------------------------------------------------------------------------------------------------------------------------------------------------------------------------------------------------------------------------------------------------------------------------------------------------------------------------------------------------------------------------------------------------------------------------------------------------------------------------------------------------------------------------------------------------------------------------------------------------------------------------------------------------------------------------------------------------------------------------------------|-----------------------|-------------|
|                      | LED<br>3000 K   | Black                                                                                                                                                                                                                                                                                                                                                                                                                                                                                                                                                                                                                                                                                                                                                                                                                                                                                                                                                                                                                                                                                                                                                                                                                                                                                                                                                                                                                                                                                                                                                                                                                                                                                                                                                                                                                                                                                                                                                                                                                                                                                                                          | Clear                 | 15426 0030U |
|                      | 9 W<br>850 lm   | Black                                                                                                                                                                                                                                                                                                                                                                                                                                                                                                                                                                                                                                                                                                                                                                                                                                                                                                                                                                                                                                                                                                                                                                                                                                                                                                                                                                                                                                                                                                                                                                                                                                                                                                                                                                                                                                                                                                                                                                                                                                                                                                                          | Glossy Smoke          | 15426 4330U |
|                      | 120 V<br>CRI 92 | Black                                                                                                                                                                                                                                                                                                                                                                                                                                                                                                                                                                                                                                                                                                                                                                                                                                                                                                                                                                                                                                                                                                                                                                                                                                                                                                                                                                                                                                                                                                                                                                                                                                                                                                                                                                                                                                                                                                                                                                                                                                                                                                                          | Glossy Bronze         | 15426 4630U |
| Max 300 cm           | MacAdam 3-Step  | Black                                                                                                                                                                                                                                                                                                                                                                                                                                                                                                                                                                                                                                                                                                                                                                                                                                                                                                                                                                                                                                                                                                                                                                                                                                                                                                                                                                                                                                                                                                                                                                                                                                                                                                                                                                                                                                                                                                                                                                                                                                                                                                                          | Gold                  | 15426 5030U |
| Max 118.11"          | LED included    | Black                                                                                                                                                                                                                                                                                                                                                                                                                                                                                                                                                                                                                                                                                                                                                                                                                                                                                                                                                                                                                                                                                                                                                                                                                                                                                                                                                                                                                                                                                                                                                                                                                                                                                                                                                                                                                                                                                                                                                                                                                                                                                                                          | Rose Gold             | 15426 5530U |
| 21.5 cm 8.46"        |                 | Chrome                                                                                                                                                                                                                                                                                                                                                                                                                                                                                                                                                                                                                                                                                                                                                                                                                                                                                                                                                                                                                                                                                                                                                                                                                                                                                                                                                                                                                                                                                                                                                                                                                                                                                                                                                                                                                                                                                                                                                                                                                                                                                                                         | Clear                 | 15423 0030U |
| Ø 10.5 cm Ø 20 cm    |                 | Chrome                                                                                                                                                                                                                                                                                                                                                                                                                                                                                                                                                                                                                                                                                                                                                                                                                                                                                                                                                                                                                                                                                                                                                                                                                                                                                                                                                                                                                                                                                                                                                                                                                                                                                                                                                                                                                                                                                                                                                                                                                                                                                                                         | Glossy Smoke          | 15423 4330U |
| Ø 4.13" Ø 7.87"      |                 | Chrome                                                                                                                                                                                                                                                                                                                                                                                                                                                                                                                                                                                                                                                                                                                                                                                                                                                                                                                                                                                                                                                                                                                                                                                                                                                                                                                                                                                                                                                                                                                                                                                                                                                                                                                                                                                                                                                                                                                                                                                                                                                                                                                         | Glossy Bronze         | 15423 4630U |
|                      |                 | Chrome                                                                                                                                                                                                                                                                                                                                                                                                                                                                                                                                                                                                                                                                                                                                                                                                                                                                                                                                                                                                                                                                                                                                                                                                                                                                                                                                                                                                                                                                                                                                                                                                                                                                                                                                                                                                                                                                                                                                                                                                                                                                                                                         | Gold                  | 15423 5030U |
|                      |                 | Chrome                                                                                                                                                                                                                                                                                                                                                                                                                                                                                                                                                                                                                                                                                                                                                                                                                                                                                                                                                                                                                                                                                                                                                                                                                                                                                                                                                                                                                                                                                                                                                                                                                                                                                                                                                                                                                                                                                                                                                                                                                                                                                                                         | Rose Gold             | 15423 5530U |
| Net weight: 1.65 lbs | Parcels: 2      | - Committee of the Comm | IP20 Energy Saving (§ | Dim Triac 🍥 |