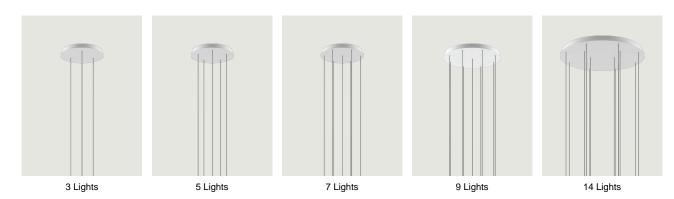

Cluster suspension lamps must be installed on a canopy: find out more on lodes.com/en/canopies