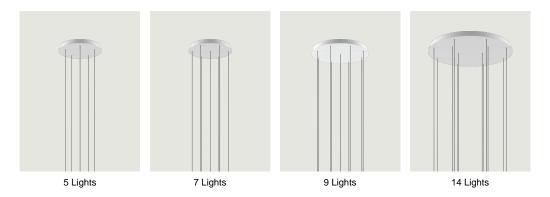

Round Cluster System *Model* 3 Lights

Lodes's multiple round canopy (*Round Cluster System*) is a circular system for hanging suspension lights from the ceiling. It is a decorative element fitted with a variable but predefined number of holes and used to create more or less compact clusters of light fixtures based on the type of space and ceiling.



| 3 Lights                        | System         | Structure: Metal   | Code         |
|---------------------------------|----------------|--------------------|--------------|
| Ø 35 cm<br>Ø 13.77*             | Cluster System | Matte White – 9010 | R04L03 1000U |
| Ø 38 cm<br>Ø 14.96°             |                | Matte Black – 9005 | R04L03 2000U |
| Net weight: 7.83 lbs Parcels: 1 |                |                    | (IP20)       |



# Round Cluster System *Model* 5 Lights

Lodes's multiple round canopy (*Round Cluster System*) is a circular system for hanging suspension lights from the ceiling. It is a decorative element fitted with a variable but predefined number of holes and used to create more or less compact clusters of light fixtures based on the type of space and ceiling.



| 5 Lights                        | System         | Structure: Metal   | Code         |
|---------------------------------|----------------|--------------------|--------------|
| . Ø 35 cm<br>Ø 13.77*           | Cluster System | Matte White – 9010 | R04L05 1000U |
| Ø 38 cm<br>Ø 14.96"<br>Ø 1.665" |                | Matte Black – 9005 | R04L05 2000U |
| Net weight: 7.83 lbs Parcels: 1 |                |                    | (IP20)