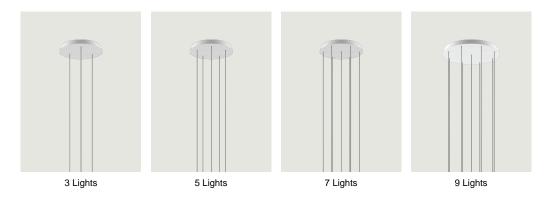

Cluster suspension lamps must be installed on a canopy: find out more on lodes.com/en/canopies

Nostalgia, Design by Dima Loginoff