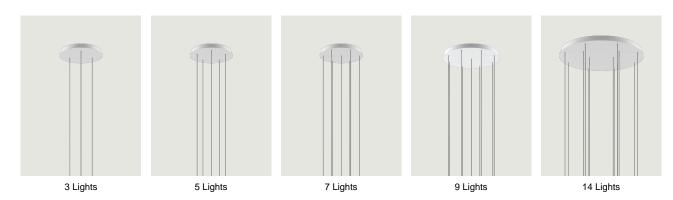

Cluster suspension lamps must be installed on a canopy: find out more on lodes.com/en/canopies

Nostalgia, Design by Dima Loginoff