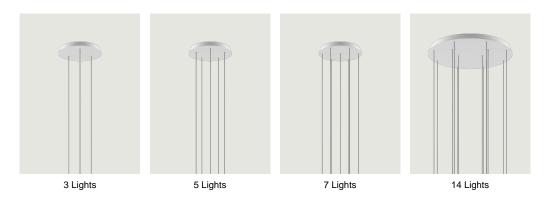

Cluster suspension lamps must be installed on a canopy: find out more on lodes.com/en/canopies

Nostalgia, Design by Dima Loginoff