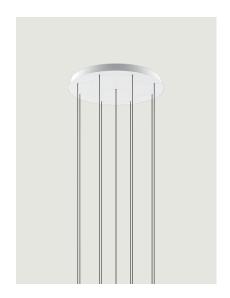

#### Model Nostalgia small

Nostalgia with its retro flair, Nostalgia elegantly tells of ancient glass blowing practices in three sinuous forms that can be combined at will. The perfection of the glass, the innovative LED technology and five elegant finishes make Nostalgia an extremely modern and versatile lamp that lends itself to the creation of captivating atmospheres, whether on or off. Available with a black frame and cable or chrome and transparent cable for all finishes, these combinations offer wide-ranging possibilities to personalize any space: on its own to illuminate a table or to add a sophisticated touch to a bedroom, in linear groups above a counter or peninsula, or in cluster compositions to emphasise larger spaces with refined scenic effects.

| Nostalgia small           | Light source    | Structure: Metal                                                                                                                                                                                                                                                                                                                                                                                                                                                                                                                                                                                                                                                                                                                                                                                                                                                                                                                                                                                                                                                                                                                                                                                                                                                                                                                                                                                                                                                                                                                                                                                                                                                                                                                                                                                                                                                                                                                                                                                                                                                                                                               | Diffuser: Blown glass | Code        |
|---------------------------|-----------------|--------------------------------------------------------------------------------------------------------------------------------------------------------------------------------------------------------------------------------------------------------------------------------------------------------------------------------------------------------------------------------------------------------------------------------------------------------------------------------------------------------------------------------------------------------------------------------------------------------------------------------------------------------------------------------------------------------------------------------------------------------------------------------------------------------------------------------------------------------------------------------------------------------------------------------------------------------------------------------------------------------------------------------------------------------------------------------------------------------------------------------------------------------------------------------------------------------------------------------------------------------------------------------------------------------------------------------------------------------------------------------------------------------------------------------------------------------------------------------------------------------------------------------------------------------------------------------------------------------------------------------------------------------------------------------------------------------------------------------------------------------------------------------------------------------------------------------------------------------------------------------------------------------------------------------------------------------------------------------------------------------------------------------------------------------------------------------------------------------------------------------|-----------------------|-------------|
|                           | LED<br>3000 K   | Black                                                                                                                                                                                                                                                                                                                                                                                                                                                                                                                                                                                                                                                                                                                                                                                                                                                                                                                                                                                                                                                                                                                                                                                                                                                                                                                                                                                                                                                                                                                                                                                                                                                                                                                                                                                                                                                                                                                                                                                                                                                                                                                          | Clear                 | 15425 0030U |
|                           | 9 W<br>850 lm   | Black                                                                                                                                                                                                                                                                                                                                                                                                                                                                                                                                                                                                                                                                                                                                                                                                                                                                                                                                                                                                                                                                                                                                                                                                                                                                                                                                                                                                                                                                                                                                                                                                                                                                                                                                                                                                                                                                                                                                                                                                                                                                                                                          | Glossy Smoke          | 15425 4330U |
|                           | 120 V<br>CRI 92 | Black                                                                                                                                                                                                                                                                                                                                                                                                                                                                                                                                                                                                                                                                                                                                                                                                                                                                                                                                                                                                                                                                                                                                                                                                                                                                                                                                                                                                                                                                                                                                                                                                                                                                                                                                                                                                                                                                                                                                                                                                                                                                                                                          | Glossy Bronze         | 15425 4630U |
| Managaran                 | MacAdam 3–Step  | Black                                                                                                                                                                                                                                                                                                                                                                                                                                                                                                                                                                                                                                                                                                                                                                                                                                                                                                                                                                                                                                                                                                                                                                                                                                                                                                                                                                                                                                                                                                                                                                                                                                                                                                                                                                                                                                                                                                                                                                                                                                                                                                                          | Gold                  | 15425 5030U |
| Max 300 cm<br>Max 118.11" | LED included    | Black                                                                                                                                                                                                                                                                                                                                                                                                                                                                                                                                                                                                                                                                                                                                                                                                                                                                                                                                                                                                                                                                                                                                                                                                                                                                                                                                                                                                                                                                                                                                                                                                                                                                                                                                                                                                                                                                                                                                                                                                                                                                                                                          | Rose Gold             | 15425 5530U |
| 21.5 cm<br>8.46°          |                 | Chrome                                                                                                                                                                                                                                                                                                                                                                                                                                                                                                                                                                                                                                                                                                                                                                                                                                                                                                                                                                                                                                                                                                                                                                                                                                                                                                                                                                                                                                                                                                                                                                                                                                                                                                                                                                                                                                                                                                                                                                                                                                                                                                                         | Clear                 | 15422 0030U |
| Ø12.5 cm Ø4.92" Ø4.92"    |                 | Chrome                                                                                                                                                                                                                                                                                                                                                                                                                                                                                                                                                                                                                                                                                                                                                                                                                                                                                                                                                                                                                                                                                                                                                                                                                                                                                                                                                                                                                                                                                                                                                                                                                                                                                                                                                                                                                                                                                                                                                                                                                                                                                                                         | Glossy Smoke          | 15422 4330U |
| Ø 4.92 Ø 4.92             |                 | Chrome                                                                                                                                                                                                                                                                                                                                                                                                                                                                                                                                                                                                                                                                                                                                                                                                                                                                                                                                                                                                                                                                                                                                                                                                                                                                                                                                                                                                                                                                                                                                                                                                                                                                                                                                                                                                                                                                                                                                                                                                                                                                                                                         | Glossy Bronze         | 15422 4630U |
|                           |                 | Chrome                                                                                                                                                                                                                                                                                                                                                                                                                                                                                                                                                                                                                                                                                                                                                                                                                                                                                                                                                                                                                                                                                                                                                                                                                                                                                                                                                                                                                                                                                                                                                                                                                                                                                                                                                                                                                                                                                                                                                                                                                                                                                                                         | Gold                  | 15422 5030U |
|                           |                 | Chrome                                                                                                                                                                                                                                                                                                                                                                                                                                                                                                                                                                                                                                                                                                                                                                                                                                                                                                                                                                                                                                                                                                                                                                                                                                                                                                                                                                                                                                                                                                                                                                                                                                                                                                                                                                                                                                                                                                                                                                                                                                                                                                                         | Rose Gold             | 15422 5530U |
| Net weight: 1.46 lbs      | arcels: 2       | - Control of the Cont | IP20 Energy Saving (§ | Dim Triac 🍥 |