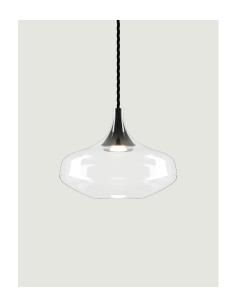

#### Model Nostalgia medium

Nostalgia with its retro flair, Nostalgia elegantly tells of ancient glass blowing practices in three sinuous forms that can be combined at will. The perfection of the glass, the innovative LED technology and five elegant finishes make Nostalgia an extremely modern and versatile lamp that lends itself to the creation of captivating atmospheres, whether on or off. Available with a black frame and cable or chrome and transparent cable for all finishes, these combinations offer wide-ranging possibilities to personalize any space: on its own to illuminate a table or to add a sophisticated touch to a bedroom, in linear groups above a counter or peninsula, or in cluster compositions to emphasise larger spaces with refined scenic effects.