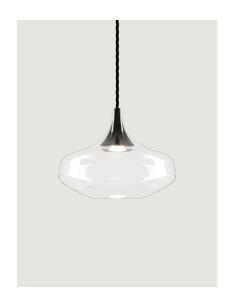

## LODES

Nostalgia, Design by Dima Loginoff

### Model Nostalgia large

Nostalgia with its retro flair, Nostalgia elegantly tells of ancient glass blowing practices in three sinuous forms that can be combined at will. The perfection of the glass, the innovative LED technology and five elegant finishes make Nostalgia an extremely modern and versatile lamp that lends itself to the creation of captivating atmospheres, whether on or off. Available with a black frame and cable or chrome and transparent cable for all finishes, these combinations offer wide-ranging possibilities to personalize any space: on its own to illuminate a table or to add a sophisticated touch to a bedroom, in linear groups above a counter or peninsula, or in cluster compositions to emphasise larger spaces with refined scenic effects.

Cluster suspension lamps must be installed on a canopy: find out more on lodes.com/en/canopies