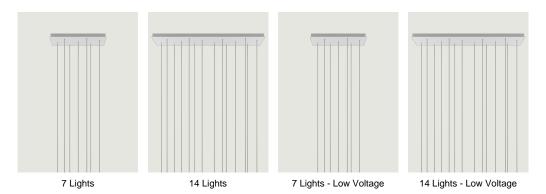

## Rectangular Cluster System *Model 7* Lights

Lodes's multiple rectangular canopy (*Rectangular Cluster System*) is a ceiling suspension system in the form of a parallelepiped. It is a decorative element fitted with a variable but predefined number of holes and used to create more or less large compositions which offer different hanging possibilities based on the type of space and ceiling.

### Options of Rectangular Cluster System

## Rectangular Cluster System *Model* 14 Lights

Lodes's multiple rectangular canopy (*Rectangular Cluster System*) is a ceiling suspension system in the form of a parallelepiped. It is a decorative element fitted with a variable but predefined number of holes and used to create more or less large compositions which offer different hanging possibilities based on the type of space and ceiling.