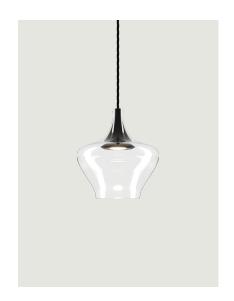

## LODES

Nostalgia, Design by Dima Loginoff

### Model Nostalgia medium

Nostalgia with its retro flair, Nostalgia elegantly tells of ancient glass blowing practices in three sinuous forms that can be combined at will. The perfection of the glass, the innovative LED technology and five elegant finishes make Nostalgia an extremely modern and versatile lamp that lends itself to the creation of captivating atmospheres, whether on or off. Available with a black frame and cable or chrome and transparent cable for all finishes, these combinations offer wide-ranging possibilities to personalize any space: on its own to illuminate a table or to add a sophisticated touch to a bedroom, in linear groups above a counter or peninsula, or in cluster compositions to emphasise larger spaces with refined scenic effects.

Cluster suspension lamps must be installed on a canopy: find out more on lodes.com/en/canopies