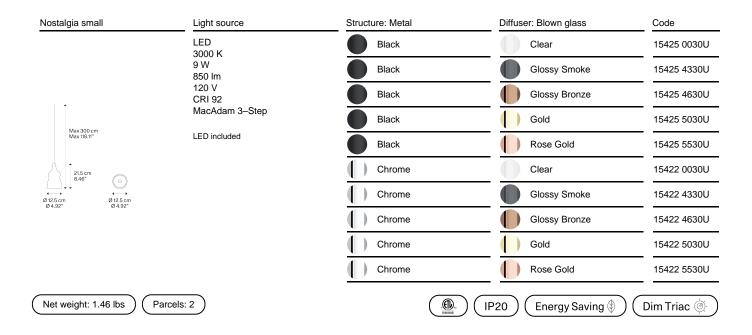

| Nostalgia medium                                                    | Light source                                      | Structure: Metal                                                                                                                                                                                                                                                                                                                                                                                                                                                                                                                                                                                                                                                                                                                                                                                                                                                                                                                                                                                                                                                                                                                                                                                                                                                                                                                                                                                                                                                                                                                                                                                                                                                                                                                                                                                                                                                                                                                                                                                                                                                                                                               | Diffuser: Blown glass | Code        |
|---------------------------------------------------------------------|---------------------------------------------------|--------------------------------------------------------------------------------------------------------------------------------------------------------------------------------------------------------------------------------------------------------------------------------------------------------------------------------------------------------------------------------------------------------------------------------------------------------------------------------------------------------------------------------------------------------------------------------------------------------------------------------------------------------------------------------------------------------------------------------------------------------------------------------------------------------------------------------------------------------------------------------------------------------------------------------------------------------------------------------------------------------------------------------------------------------------------------------------------------------------------------------------------------------------------------------------------------------------------------------------------------------------------------------------------------------------------------------------------------------------------------------------------------------------------------------------------------------------------------------------------------------------------------------------------------------------------------------------------------------------------------------------------------------------------------------------------------------------------------------------------------------------------------------------------------------------------------------------------------------------------------------------------------------------------------------------------------------------------------------------------------------------------------------------------------------------------------------------------------------------------------------|-----------------------|-------------|
|                                                                     | LED<br>3000 K<br>9 W<br>850 Im<br>120 V<br>CRI 92 | Black                                                                                                                                                                                                                                                                                                                                                                                                                                                                                                                                                                                                                                                                                                                                                                                                                                                                                                                                                                                                                                                                                                                                                                                                                                                                                                                                                                                                                                                                                                                                                                                                                                                                                                                                                                                                                                                                                                                                                                                                                                                                                                                          | Clear                 | 15426 0030U |
|                                                                     |                                                   | Black                                                                                                                                                                                                                                                                                                                                                                                                                                                                                                                                                                                                                                                                                                                                                                                                                                                                                                                                                                                                                                                                                                                                                                                                                                                                                                                                                                                                                                                                                                                                                                                                                                                                                                                                                                                                                                                                                                                                                                                                                                                                                                                          | Glossy Smoke          | 15426 4330U |
|                                                                     |                                                   | Black                                                                                                                                                                                                                                                                                                                                                                                                                                                                                                                                                                                                                                                                                                                                                                                                                                                                                                                                                                                                                                                                                                                                                                                                                                                                                                                                                                                                                                                                                                                                                                                                                                                                                                                                                                                                                                                                                                                                                                                                                                                                                                                          | Glossy Bronze         | 15426 4630U |
| Max 300 cm                                                          | MacAdam 3-Step                                    | Black                                                                                                                                                                                                                                                                                                                                                                                                                                                                                                                                                                                                                                                                                                                                                                                                                                                                                                                                                                                                                                                                                                                                                                                                                                                                                                                                                                                                                                                                                                                                                                                                                                                                                                                                                                                                                                                                                                                                                                                                                                                                                                                          | Gold                  | 15426 5030U |
| Max 300 cm<br>Max 18.11"  21.5 cm 0 10.5 cm 0 4.13" 0 20 cm 0 7.87" | LED included                                      | Black                                                                                                                                                                                                                                                                                                                                                                                                                                                                                                                                                                                                                                                                                                                                                                                                                                                                                                                                                                                                                                                                                                                                                                                                                                                                                                                                                                                                                                                                                                                                                                                                                                                                                                                                                                                                                                                                                                                                                                                                                                                                                                                          | Rose Gold             | 15426 5530U |
|                                                                     |                                                   | Chrome                                                                                                                                                                                                                                                                                                                                                                                                                                                                                                                                                                                                                                                                                                                                                                                                                                                                                                                                                                                                                                                                                                                                                                                                                                                                                                                                                                                                                                                                                                                                                                                                                                                                                                                                                                                                                                                                                                                                                                                                                                                                                                                         | Clear                 | 15423 0030U |
|                                                                     |                                                   | Chrome                                                                                                                                                                                                                                                                                                                                                                                                                                                                                                                                                                                                                                                                                                                                                                                                                                                                                                                                                                                                                                                                                                                                                                                                                                                                                                                                                                                                                                                                                                                                                                                                                                                                                                                                                                                                                                                                                                                                                                                                                                                                                                                         | Glossy Smoke          | 15423 4330U |
|                                                                     |                                                   | Chrome                                                                                                                                                                                                                                                                                                                                                                                                                                                                                                                                                                                                                                                                                                                                                                                                                                                                                                                                                                                                                                                                                                                                                                                                                                                                                                                                                                                                                                                                                                                                                                                                                                                                                                                                                                                                                                                                                                                                                                                                                                                                                                                         | Glossy Bronze         | 15423 4630U |
|                                                                     |                                                   | Chrome                                                                                                                                                                                                                                                                                                                                                                                                                                                                                                                                                                                                                                                                                                                                                                                                                                                                                                                                                                                                                                                                                                                                                                                                                                                                                                                                                                                                                                                                                                                                                                                                                                                                                                                                                                                                                                                                                                                                                                                                                                                                                                                         | Gold                  | 15423 5030U |
|                                                                     |                                                   | Chrome                                                                                                                                                                                                                                                                                                                                                                                                                                                                                                                                                                                                                                                                                                                                                                                                                                                                                                                                                                                                                                                                                                                                                                                                                                                                                                                                                                                                                                                                                                                                                                                                                                                                                                                                                                                                                                                                                                                                                                                                                                                                                                                         | Rose Gold             | 15423 5530U |
| Net weight: 1.65 lbs                                                | Parcels: 2                                        | - Committee of the Comm | IP20 Energy Saving (§ | Dim Triac 🍥 |