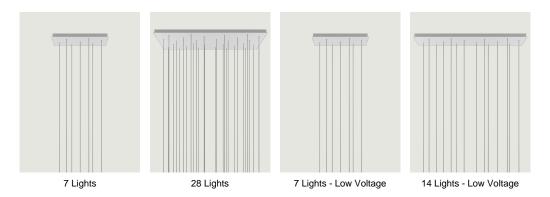

s multiple rectangular canopy (*Rectangular Cluster System*) is a ceiling suspension system in the form of a parallelepiped. It is a decorative element fitted with a variable but predefined number of holes and used to create more or less large compositions which offer different hanging possibilities based on the type of space and ceiling.



| 14 Lights        | System         | Structure: Metal   | Code         |
|------------------|----------------|--------------------|--------------|
| 45 cm            | Cluster System | Matte White – 9010 | R05L14 1000U |
| 4.2 cm           |                | Matte Black – 9005 | R05L14 2000U |
| 140 cm<br>55.11" |                |                    |              |

Net weight: 37.70 lbs ) ( Parcels: 1





### Options of Rectangular Cluster System



# Rectangular Cluster System *Model* 28 Lights

Lodes's multiple rectangular canopy (*Rectangular Cluster System*) is a ceiling suspension system in the form of a parallelepiped. It is a decorative element fitted with a variable but predefined number of holes and used to create more or less large compositions which offer different hanging possibilities based on the type of space and ceiling.



| 28 Lights                        | System         | Structure: Metal   | Code           |
|----------------------------------|----------------|--------------------|----------------|
|                                  | Cluster System | Matte White – 9010 | R05L28 1000U   |
| 90 cm<br>35.43"                  |                | Matte Black – 9005 | R05L28 2000U   |
|