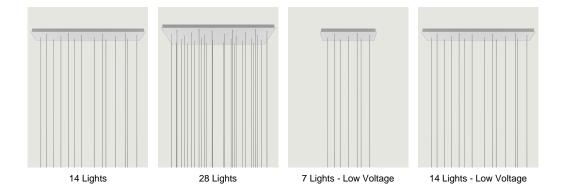

ctangular canopy (*Rectangular Cluster System*) is a ceiling suspension system in the form of a parallelepiped. It is a decorative element fitted with a variable but predefined number of holes and used to create more or less large compositions which offer different hanging possibilities based on the type of space and ceiling.



| 7 Lights                    | System         | Structure: Metal   | Code         |
|-----------------------------|----------------|--------------------|--------------|
| 45 cm                       | Cluster System | Matte White – 9010 | R05L07 1000U |
| \$4.2 cm<br>70 cm<br>27.56" |                | Matte Black – 9005 | R05L07 2000U |
| Net weight: 21.80 lbs Parce | ls: 1          |                    | (IP20)       |

### Options of Rectangular Cluster System



## Rectangular Cluster System *Model* 14 Lights

Lodes's multiple rectangular canopy (*Rectangular Cluster System*) is a ceiling suspension system in the form of a parallelepiped. It is a decorative element fitted with a variable but predefined number of holes and used to create more or less large compositions which offer different hanging possibilities based on the type of space and ceiling.



| 14 Lights        | System         | Structure: Metal   | Code         |
|------------------|----------------|--------------------|--------------|
| 45 cm            | Cluster System | Matte White – 9010 | R05L14 1000U |
| 4.2 cm           |                | Matte Black – 9005 | R05L14 2000U |
| 140 cm<br>55.11" |                |                    |              |

Net weight: 37.70 lbs ) ( Pa