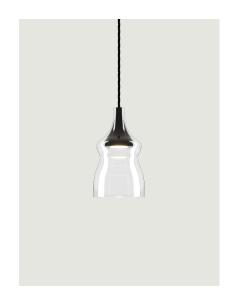

## LODES

Nostalgia, Design by Dima Loginoff

### Model Nostalgia small

Nostalgia with its retro flair, Nostalgia elegantly tells of ancient glass blowing practices in three sinuous forms that can be combined at will. The perfection of the glass, the innovative LED technology and five elegant finishes make Nostalgia an extremely modern and versatile lamp that lends itself to the creation of captivating atmospheres, whether on or off. Available with a black frame and cable or chrome and transparent cable for all finishes, these combinations offer wide-ranging possibilities to personalize any space: on its own to illuminate a table or to add a sophisticated touch to a bedroom, in linear groups above a counter or peninsula, or in cluster compositions to emphasise larger spaces with refined scenic effects.

Cluster suspension lamps must be installed on a canopy: find out more on lodes.com/en/canopies