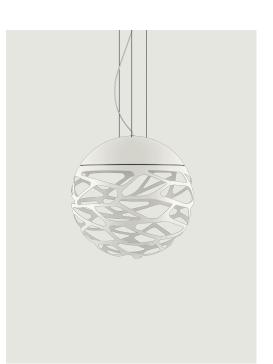

info@lodes.com lodes.com 1/2

Kelly sphere, Design by Andrea Tosetto

Model Kelly medium sphere 50

Seductive beauty with a bold personality thanks to the strong and precise laser cuts, which lighten the metal of the lampshade and create an intriguing play of light and shadow. Kelly is a multifaceted family of suspension and wall lamps that stand out with elegance in any living space thanks to the variety of available forms and finishes.