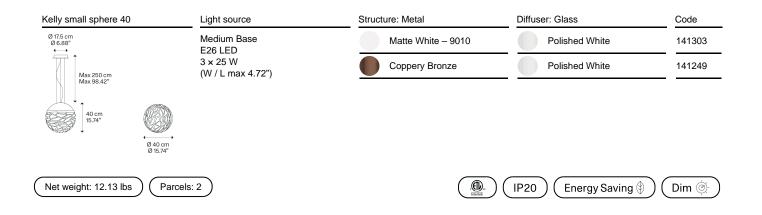

1/2

Kelly sphere, Design by Andrea Tosetto

Model Kelly small sphere 40

Seductive beauty with a bold personality thanks to the strong and precise laser cuts, which lighten the metal of the lampshade and create an intriguing play of light and shadow. Kelly is a multifaceted family of suspension and wall lamps that stand out with elegance in any living space thanks to the variety of available forms and finishes.