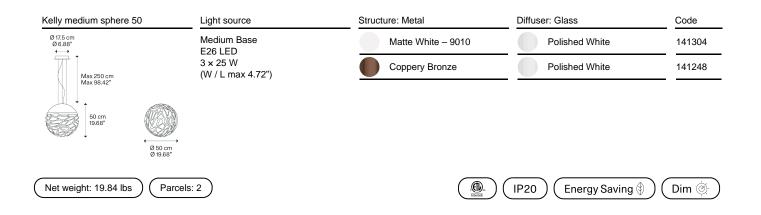

info@lodes.com lodes.com 1/2

Kelly sphere, Design by Andrea Tosetto

Model Kelly medium sphere 50

Seductive beauty with a bold personality thanks to the strong and precise laser cuts, which lighten the metal of the lampshade and create an intriguing play of light and shadow. Kelly is a multifaceted family of suspension and wall lamps that stand out with elegance in any living space thanks to the variety of available forms and finishes.