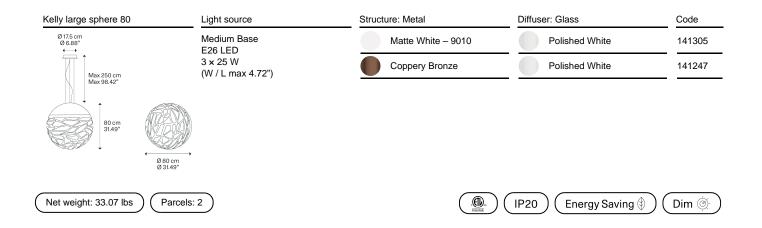

1/2

Kelly sphere, Design by Andrea Tosetto

Model Kelly large sphere 80

Seductive beauty with a bold personality thanks to the strong and precise laser cuts, which lighten the metal of the lampshade and create an intriguing play of light and shadow. Kelly is a multifaceted family of suspension and wall lamps that stand out with elegance in any living space thanks to the variety of available forms and finishes.