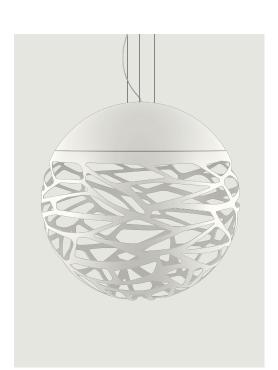

1/2

Kelly sphere, Design by Andrea Tosetto

Model Kelly large sphere 80

Seductive beauty with a bold personality thanks to the strong and precise laser cuts, which lighten the metal of the lampshade and create an intriguing play of light and shadow. Kelly is a multifaceted family of suspension and wall lamps that stand out with elegance in any living space thanks to the variety of available forms and finishes.