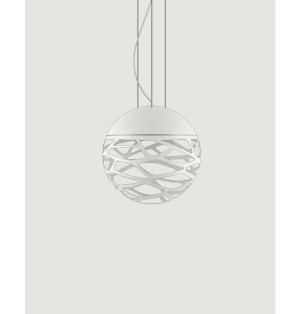

1/2

Kelly sphere, Design by Andrea Tosetto

Model Kelly small sphere 40

Seductive beauty with a bold personality thanks to the strong and precise laser cuts, which lighten the metal of the lampshade and create an intriguing play of light and shadow. Kelly is a multifaceted family of suspension and wall lamps that stand out with elegance in any living space thanks to the variety of available forms and finishes.