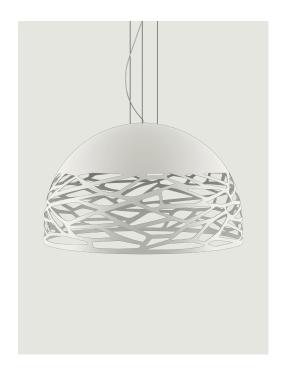

#### Model Kelly large dome 80

Seductive beauty with a bold personality thanks to the strong and precise laser cuts, which lighten the metal of the lampshade and create an intriguing play of light and shadow. Kelly is a multifaceted family of suspension and wall lamps that stand out with elegance in any living space thanks to the variety of available forms and finishes.