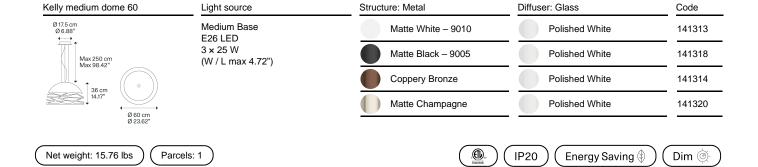

#### Model Kelly medium dome 60

Seductive beauty with a bold personality thanks to the strong and precise laser cuts, which lighten the metal of the lampshade and create an intriguing play of light and shadow. Kelly is a multifaceted family of suspension and wall lamps that stand out with elegance in any living space thanks to the variety of available forms and finishes.