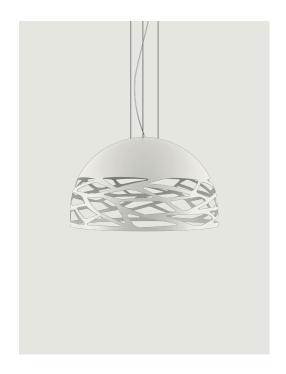

### Model Kelly small dome 50

Seductive beauty with a bold personality thanks to the strong and precise laser cuts, which lighten the metal of the lampshade and create an intriguing play of light and shadow. Kelly is a multifaceted family of suspension and wall lamps that stand out with elegance in any living space thanks to the variety of available forms and finishes.