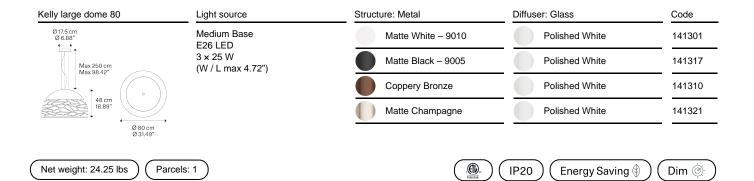

#### Model Kelly large dome 80

Seductive beauty with a bold personality thanks to the strong and precise laser cuts, which lighten the metal of the lampshade and create an intriguing play of light and shadow. Kelly is a multifaceted family of suspension and wall lamps that stand out with elegance in any living space thanks to the variety of available forms and finishes.