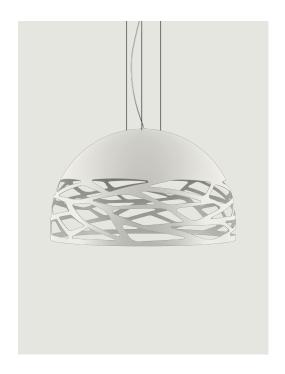

#### Model Kelly medium dome 60

Seductive beauty with a bold personality thanks to the strong and precise laser cuts, which lighten the metal of the lampshade and create an intriguing play of light and shadow. Kelly is a multifaceted family of suspension and wall lamps that stand out with elegance in any living space thanks to the variety of available forms and finishes.