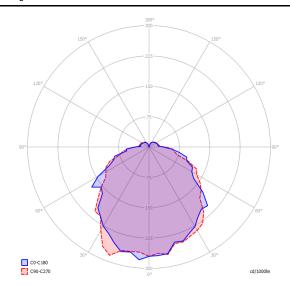

## Kelly Cluster

LED 3000 K 9 W / 850 Im 120 V CRI 92 MacAdam 3–Step Polar diagram