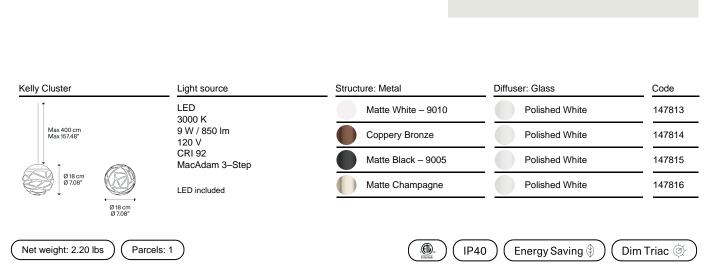

## Model Kelly Cluster

Kelly Cluster spectacularly reinterprets the creative intuition of the family of Kelly lights in a sculptural and extremely compact sphere, mounted on a canopy and allowing multiple different compositions at will. A suspension lamp in metal, characterised by its lightness and vibrancy thanks to the unique laser cuts that create captivating plays of light and shadow, it is available in four different finishes bringing any space to life.

## Kelly Cluster

LED 3000 K 9 W / 850 Im 120 V CRI 92 MacAdam 3–Step Polar diagram