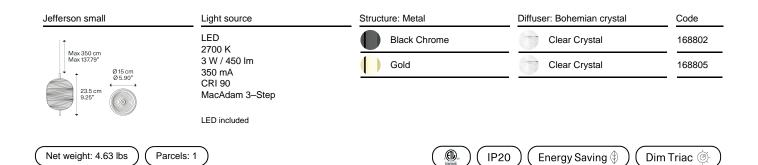

## LODES

Jefferson, Design by Luca Nichetto

#### Model Jefferson small

The Jefferson suspension lamp designed by Luca Nichetto is reminiscent of music and iconic images in psychedelic works of art from the 1960s. The vortex motif decorating the diffuser is embellished by the timeless classicism of Bohemian crystal, which diffuses evocative atmospheres of light. Dynamic in its many sizes and multiple compositions, Jefferson's elegance keeps up with the excellent performance of LED interior lighting.





Cluster suspension lamps must be installed on a canopy: find out n



# LODES

Jefferson small

LED 2700 K 3 W / 450 lm 350 mA CRI 90 MacAdam 3-Step

#### Polar diagram



### Options of Jefferson



Jefferson mini

Jefferson medium