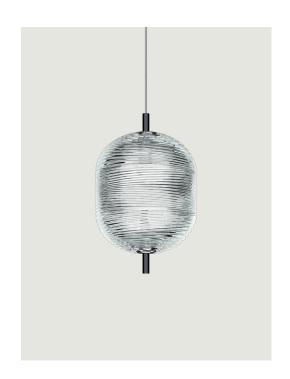

#### Model Jefferson small

The Jefferson suspension lamp designed by Luca Nichetto is reminiscent of music and iconic images in psychedelic works of art from the 1960s. The vortex motif decorating the diffuser is embellished by the timeless classicism of Bohemian crystal, which diffuses evocative atmospheres of light. Dynamic in its many sizes and multiple compositions, Jefferson's elegance keeps up with the excellent performance of LED interior lighting.