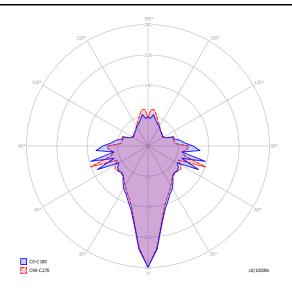

## LODES

Jefferson, Design by Luca Nichetto

#### Model Jefferson small

The Jefferson suspension lamp designed by Luca Nichetto is reminiscent of music and iconic images in psychedelic works of art from the 1960s. The vortex motif decorating the diffuser is embellished by the timeless classicism of Bohemian crystal, which diffuses evocative atmospheres of light. Dynamic in its many sizes and multiple compositions, Jefferson's elegance keeps up with the excellent performance of LED interior lighting.





Cluster suspension lamps must be installed on a canopy: find out n



# LODES

Jefferson small

LED 2700 K 3 W / 450 lm 350 mA CRI 90 MacAdam 3-Step

#### Polar diagram



### Options of Jefferson



Jefferson mini

Jefferson medium