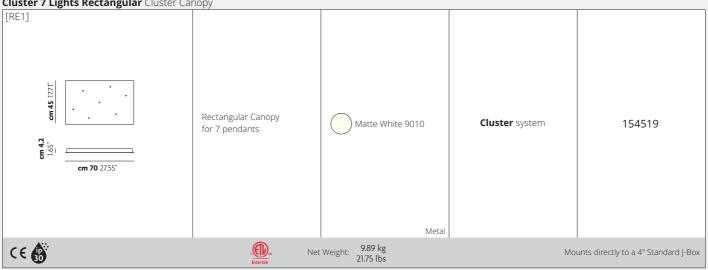

### Cluster

system

| MODEL INFO FRAME SYSTEM | CODE |
|-------------------------|------|

Cluster 7 Lights Rectangular Cluster Canopy

Cluster 14 Lights Rectangular Cluster Canopy

Cluster 28 Lights Rectangular Cluster Canopy