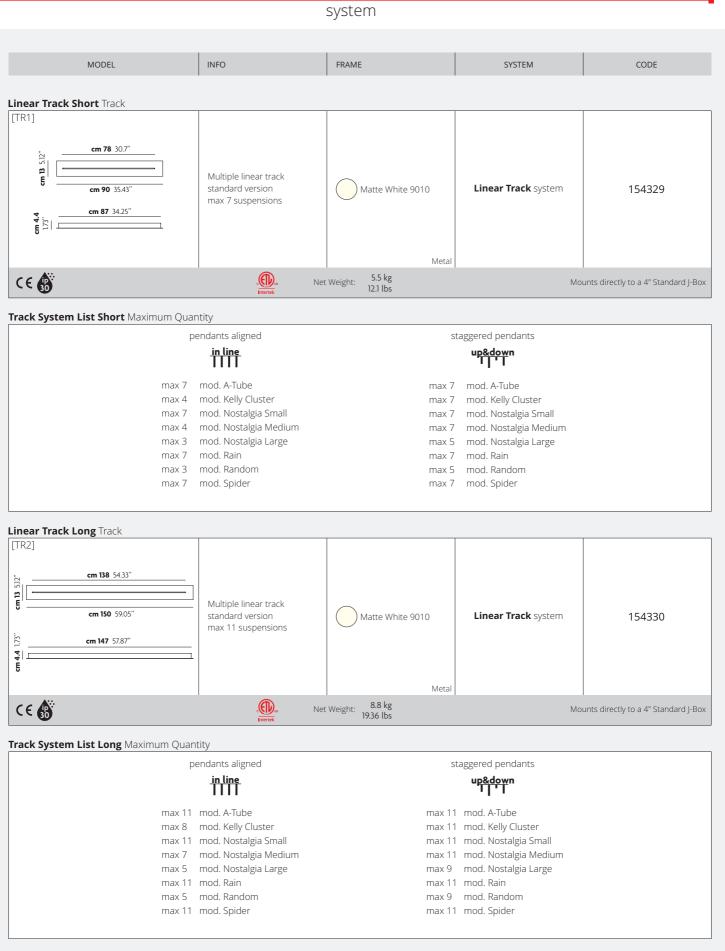

e atmospheres of light. Dynamic in its many sizes and multiple compositions, Jefferson's elegance keeps up with the excellent performance of LED interior lighting.







### Jefferson Small, design by Luca Nichetto, 2019





Jefferson, design by Luca Nichetto, 2019

Suspension

The Jefferson suspension lamp designed by Luca Nichetto is reminiscent of music and iconic images in psychedelic works of art from the 1960s. The vortex motif decorating the diffuser is embellished by the timeless classicism of Bohemian crystal, which diffuses evocative atmospheres of light. Dynamic in its many sizes and multiple compositions, Jefferson's elegance keeps up with the excellent performance of LED interior lighting.







### Jefferson Medium, design by Luca Nichetto, 2019





### **Linear Track**





### Cluster

system

| MODEL INFO FRAME SYSTEM | CODE |
|-------------------------|------|

Cluster 7 Lights Rectangular Cluster Canopy



Cluster 14 Lights Rectangular Cluster Canopy



Cluster 28 Lights Rectangular Cluster Canopy