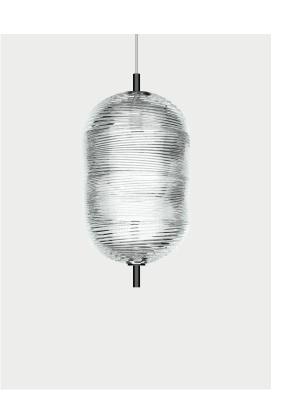

### Jefferson Small, design by Luca Nichetto, 2019

Jefferson, design by Luca Nichetto, 2019

Suspension

The Jefferson suspension lamp designed by Luca Nichetto is reminiscent of music and iconic images in psychedelic works of art from the 1960s. The vortex motif decorating the diffuser is embellished by the timeless classicism of Bohemian crystal, which diffuses evocative atmospheres of light. Dynamic in its many sizes and multiple compositions, Jefferson's elegance keeps up with the excellent performance of LED interior lighting.