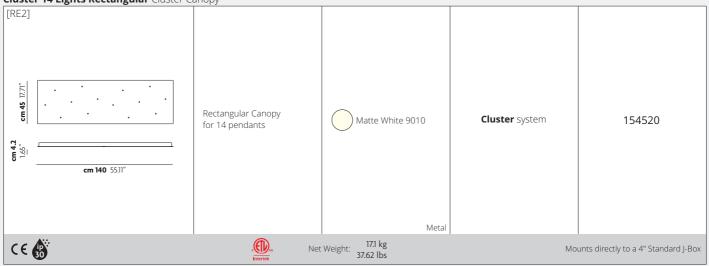

### Cluster

system

| MODEL INFO FRAME SYSTEM | CODE |
|-------------------------|------|

Cluster 7 Lights Rectangular Cluster Canopy

Cluster 14 Lights Rectangular Cluster Canopy

Cluster 28 Lights Rectangular Cluster Canopy