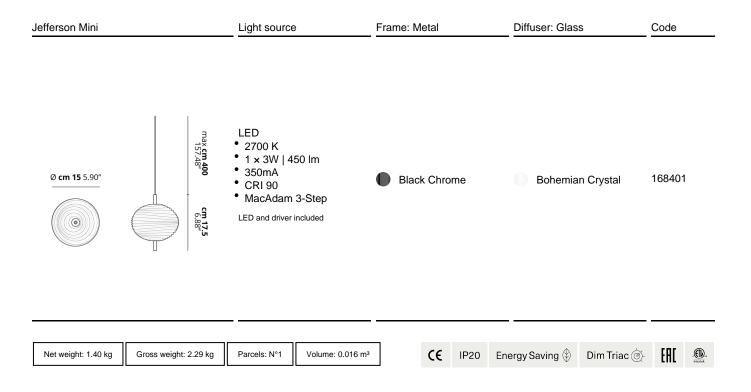

### Jefferson Mini, design by Luca Nichetto, 2019

Jefferson, design by Luca Nichetto, 2019

Suspension

The Jefferson suspension lamp designed by Luca Nichetto is reminiscent of music and iconic images in psychedelic works of art from the 1960s. The vortex motif decorating the diffuser is embellished by the timeless classicism of Bohemian crystal, which diffuses evocative atmospheres of light. Dynamic in its many sizes and multiple compositions, Jefferson's elegance keeps up with the excellent performance of LED interior lighting.