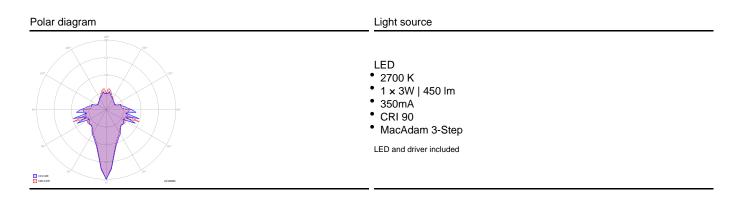

l, which diffuses evocative atmospheres of light. Dynamic in its many sizes and multiple compositions, Jefferson's elegance keeps up with the excellent performance of LED interior lighting.







### Jefferson Small, design by Luca Nichetto, 2019





Jefferson, design by Luca Nichetto, 2019

Suspension

The Jefferson suspension lamp designed by Luca Nichetto is reminiscent of music and iconic images in psychedelic works of art from the 1960s. The vortex motif decorating the diffuser is embellished by the timeless classicism of Bohemian crystal, which diffuses evocative atmospheres of light. Dynamic in its many sizes and multiple compositions, Jefferson's elegance keeps up with the excellent performance of LED interior lighting.







### Jefferson Medium, design by Luca Nichetto, 2019





### **Linear Track**





### Cluster

system

| MODEL INFO FRAME SYSTEM | CODE |
|-------------------------|------|

Cluster 7 Lights Rectangular Cluster Canopy



Cluster 14 Lights Rectangular Cluster Canopy



Cluster 28 Lights Rectangular Cluster Canopy