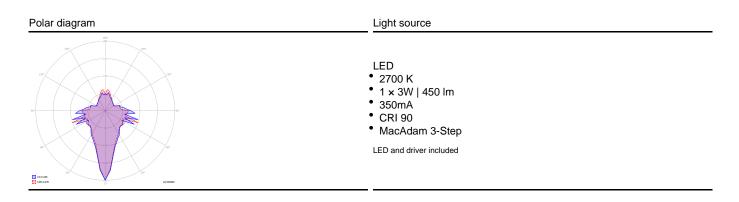

### Jefferson Mini, design by Luca Nichetto, 2019

Jefferson, design by Luca Nichetto, 2019

Suspension

The Jefferson suspension lamp designed by Luca Nichetto is reminiscent of music and iconic images in psychedelic works of art from the 1960s. The vortex motif decorating the diffuser is embellished by the timeless classicism of Bohemian crystal, which diffuses evocative atmospheres of light. Dynamic in its many sizes and multiple compositions, Jefferson's elegance keeps up with the excellent performance of LED interior lighting.