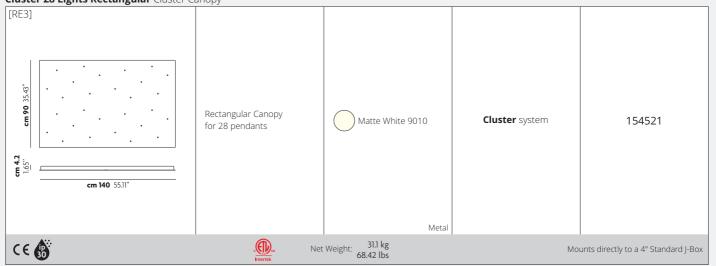

### Cluster

system

| MODEL INFO FRAME SYSTEM | CODE |
|-------------------------|------|

Cluster 7 Lights Rectangular Cluster Canopy

Cluster 14 Lights Rectangular Cluster Canopy

Cluster 28 Lights Rectangular Cluster Canopy