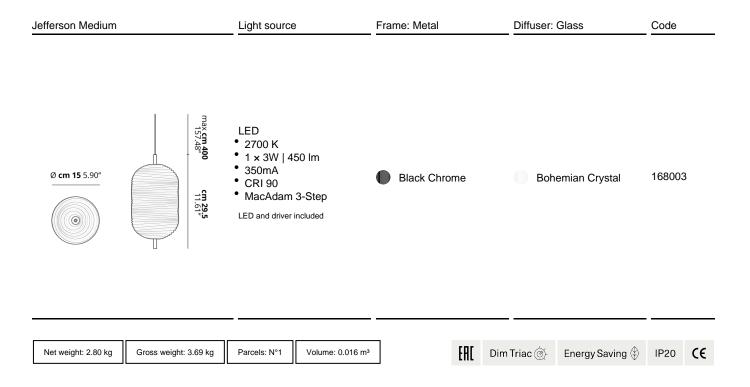

embellished by the timeless classicism of Bohemian crystal, which diffuses evocative atmospheres of light. Dynamic in its many sizes and multiple compositions, Jefferson's elegance keeps up with the excellent performance of LED interior lighting.







### Jefferson Small, design by Luca Nichetto, 2019





Jefferson, design by Luca Nichetto, 2019

Suspension

The Jefferson suspension lamp designed by Luca Nichetto is reminiscent of music and iconic images in psychedelic works of art from the 1960s. The vortex motif decorating the diffuser is embellished by the timeless classicism of Bohemian crystal, which diffuses evocative atmospheres of light. Dynamic in its many sizes and multiple compositions, Jefferson's elegance keeps up with the excellent performance of LED interior lighting.







### Jefferson Medium, design by Luca Nichetto, 2019





### **Linear Track**





### Cluster

system

| MODEL INFO FRAME SYSTEM | CODE |
|-------------------------|------|

Cluster 7 Lights Rectangular Cluster Canopy



Cluster 14 Lights Rectangular Cluster Canopy



Cluster 28 Lights Rectangular Cluster Canopy