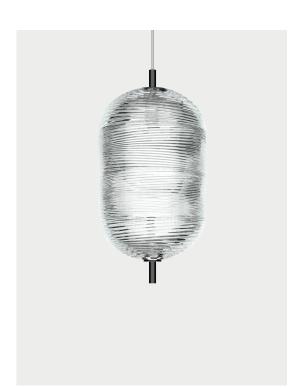

### Jefferson Small, design by Luca Nichetto, 2019

Jefferson, design by Luca Nichetto, 2019

Suspension

The Jefferson suspension lamp designed by Luca Nichetto is reminiscent of music and iconic images in psychedelic works of art from the 1960s. The vortex motif decorating the diffuser is embellished by the timeless classicism of Bohemian crystal, which diffuses evocative atmospheres of light. Dynamic in its many sizes and multiple compositions, Jefferson's elegance keeps up with the excellent performance of LED interior lighting.