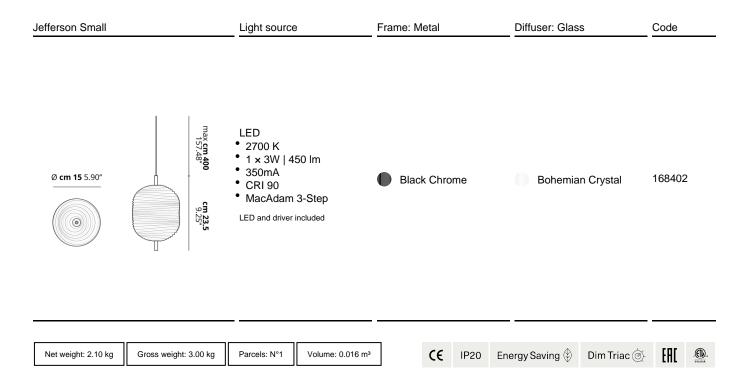

### Jefferson Small, design by Luca Nichetto, 2019

Jefferson, design by Luca Nichetto, 2019

Suspension

The Jefferson suspension lamp designed by Luca Nichetto is reminiscent of music and iconic images in psychedelic works of art from the 1960s. The vortex motif decorating the diffuser is embellished by the timeless classicism of Bohemian crystal, which diffuses evocative atmospheres of light. Dynamic in its many sizes and multiple compositions, Jefferson's elegance keeps up with the excellent performance of LED interior lighting.