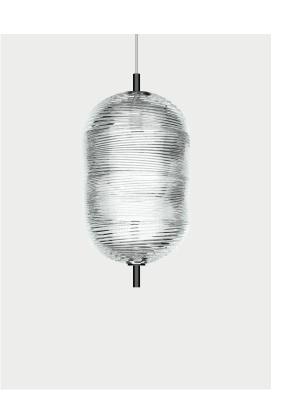

### Jefferson Mini, design by Luca Nichetto, 2019

Jefferson, design by Luca Nichetto, 2019

Suspension

The Jefferson suspension lamp designed by Luca Nichetto is reminiscent of music and iconic images in psychedelic works of art from the 1960s. The vortex motif decorating the diffuser is embellished by the timeless classicism of Bohemian crystal, which diffuses evocative atmospheres of light. Dynamic in its many sizes and multiple compositions, Jefferson's elegance keeps up with the excellent performance of LED interior lighting.