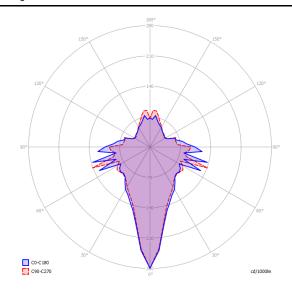

## Jefferson mini

LED 2700 K 3 W / 450 Im 350 mA CRI 90 MacAdam 3–Step Polar diagram