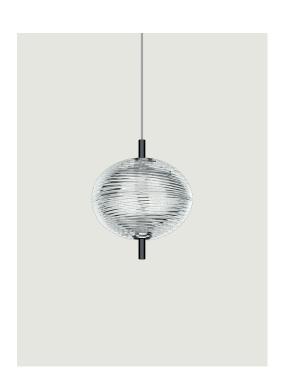

## Model Jefferson mini

The Jefferson suspension lamp designed by Luca Nichetto is reminiscent of music and iconic images in psychedelic works of art from the 1960s. The vortex motif decorating the diffuser is embellished by the timeless classicism of Bohemian crystal, which diffuses evocative atmospheres of light. Dynamic in its many sizes and multiple compositions, Jefferson's elegance keeps up with the excellent performance of LED interior lighting.