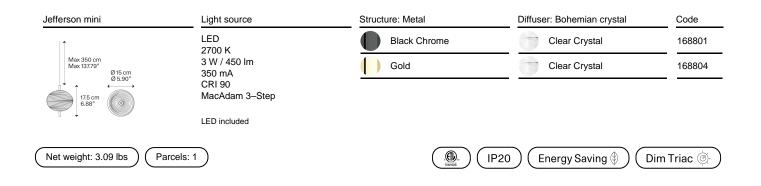

## Jefferson mini

LED 2700 K 3 W / 450 Im 350 mA CRI 90 MacAdam 3–Step Polar diagram