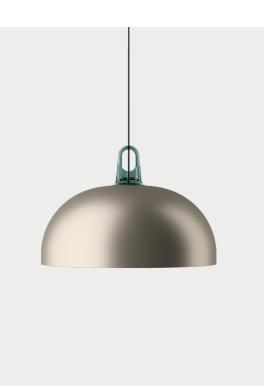

## JIM, design by Patrick Norguet, 2021

## Suspension

Immediate function, uncomplicated style, durable materials, modular at will. Inspired by the abat-jours of the ateliers of the early 1900s, JIM is a system of suspension lamps with distinctive shapes and a versatile composition that suits any interiors and living environment. JIM's versatility is further enhanced by the colour range: the four different finishes for the shades can be combined with the three different suspension hook hues as desired.