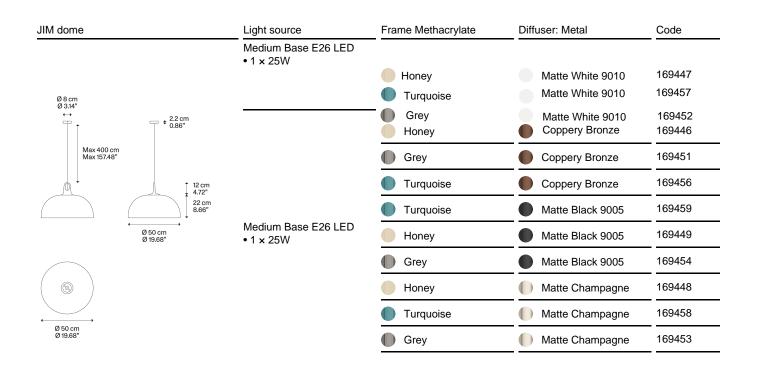

## Suspension

Immediate function, uncomplicated style, durable materials, modular at will. Inspired by the abat-jours of the ateliers of the early 1900s, JIM is a system of suspension lamps with distinctive shapes and a versatile composition that suits any interiors and living environment. JIM's versatility is further enhanced by the colour range: the four different finishes for the shades can be combined with the three different suspension hook hues as desired.