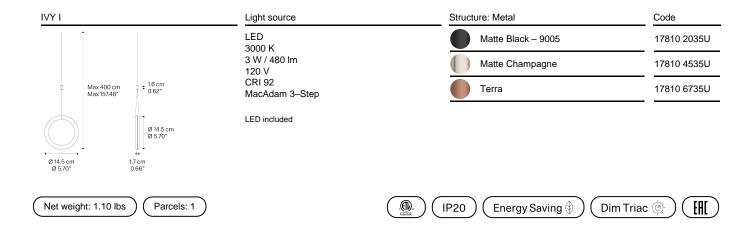

# IVY I, Design by Vittorio Massimo

Model IVY I

IVY is a minimal, geometric lighting piece composed of a ring hanging on a cable, which gives power to a made to measure LED module. Designed with single and double cables (IVY I and IVY V respectively), IVY responds to the need for flexibility, an increasingly contemporary theme in architectural practice and restoration, allowing the luminaire to be released from its ceiling derivation.