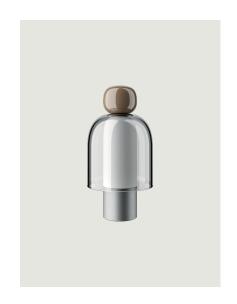

### Model Easy Peasy Chestnut

With a strong personality and a sculptural form reminiscing the shape of bells, Easy Peasy is a set of portable and rechargeable table lamps, consisting of two rounded elements, a body and a knob. Made of blown glass, *Easy Peasy* allows for personal customisation of the living spaces. Its portability, different shapes and colours, and the *dim-to-warm* functionality of its light source allow users to connect, play and interact with the variable configuration options.