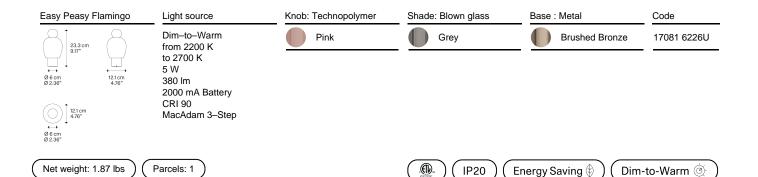

### Model Easy Peasy Flamingo

With a strong personality and a sculptural form reminiscing the shape of bells, Easy Peasy is a set of portable and rechargeable table lamps, consisting of two rounded elements, a body and a knob. Made of blown glass, *Easy Peasy* allows for personal customisation of the living spaces. Its portability, different shapes and colours, and the *dim-to-warm* functionality of its light source allow users to connect, play and interact with the variable configuration options.