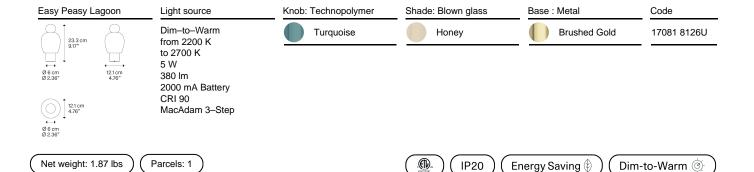

### Model Easy Peasy Lagoon

With a strong personality and a sculptural form reminiscing the shape of bells, Easy Peasy is a set of portable and rechargeable table lamps, consisting of two rounded elements, a body and a knob. Made of blown glass, *Easy Peasy* allows for personal customisation of the living spaces. Its portability, different shapes and colours, and the *dim-to-warm* functionality of its light source allow users to connect, play and interact with the variable configuration options.