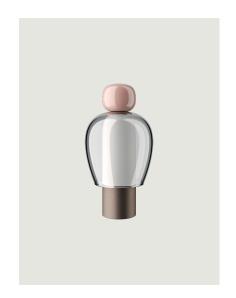

### Model Easy Peasy Flamingo

With a strong personality and a sculptural form reminiscing the shape of bells, Easy Peasy is a set of portable and rechargeable table lamps, consisting of two rounded elements, a body and a knob. Made of blown glass, *Easy Peasy* allows for personal customisation of the living spaces. Its portability, different shapes and colours, and the *dim-to-warm* functionality of its light source allow users to connect, play and interact with the variable configuration options.