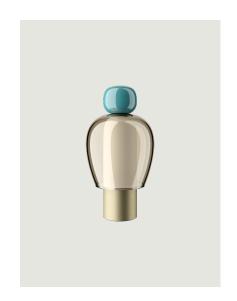

### Model Easy Peasy Lagoon

With a strong personality and a sculptural form reminiscing the shape of bells, Easy Peasy is a set of portable and rechargeable table lamps, consisting of two rounded elements, a body and a knob. Made of blown glass, *Easy Peasy* allows for personal customisation of the living spaces. Its portability, different shapes and colours, and the *dim-to-warm* functionality of its light source allow users to connect, play and interact with the variable configuration options.