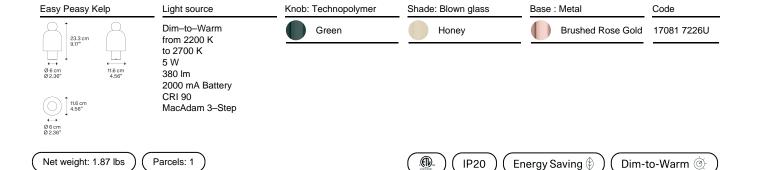

### Model Easy Peasy Kelp

With a strong personality and a sculptural form reminiscing the shape of bells, Easy Peasy is a set of portable and rechargeable table lamps, consisting of two rounded elements, a body and a knob. Made of blown glass, *Easy Peasy* allows for personal customisation of the living spaces. Its portability, different shapes and colours, and the *dim-to-warm* functionality of its light source allow users to connect, play and interact with the variable configuration options.