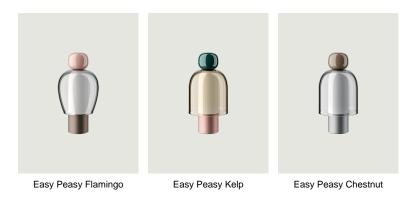

### Model Easy Peasy Flamingo

With a strong personality and a sculptural form reminiscing the shape of bells, Easy Peasy is a set of portable and rechargeable table lamps, consisting of two rounded elements, a body and a knob. Made of blown glass, *Easy Peasy* allows for personal customisation of the living spaces. Its portability, different shapes and colours, and the *dim-to-warm* functionality of its light source allow users to connect, play and interact with the variable configuration options.

### Model Easy Peasy Kelp

With a strong personality and a sculptural form reminiscing the shape of bells, Easy Peasy is a set of portable and rechargeable table lamps, consisting of two rounded elements, a body and a knob. Made of blown glass, *Easy Peasy* allows for personal customisation of the living spaces. Its portability, different shapes and colours, and the *dim-to-warm* functionality of its light source allow users to connect, play and interact with the variable configuration options.

### Model Easy Peasy Chestnut

With a strong personality and a sculptural form reminiscing the shape of bells, Easy Peasy is a set of portable and rechargeable table lamps, consisting of two rounded elements, a body and a knob. Made of blown glass, *Easy Peasy* allows for personal customisation of the living spaces. Its portability, different shapes and colours, and the *dim-to-warm* functionality of its light source allow users to connect, play and interact with the variable configuration options.