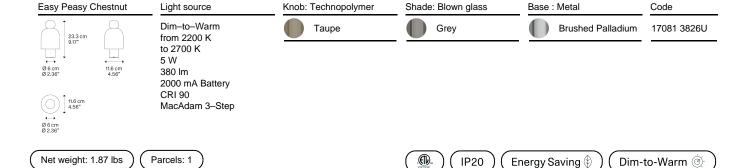

### Model Easy Peasy Chestnut

With a strong personality and a sculptural form reminiscing the shape of bells, Easy Peasy is a set of portable and rechargeable table lamps, consisting of two rounded elements, a body and a knob. Made of blown glass, *Easy Peasy* allows for personal customisation of the living spaces. Its portability, different shapes and colours, and the *dim-to-warm* functionality of its light source allow users to connect, play and interact with the variable configuration options.