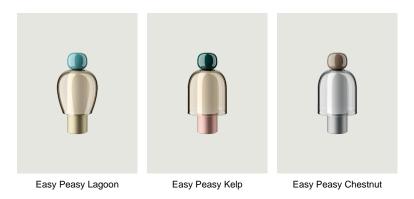

### Model Easy Peasy Lagoon

With a strong personality and a sculptural form reminiscing the shape of bells, Easy Peasy is a set of portable and rechargeable table lamps, consisting of two rounded elements, a body and a knob. Made of blown glass, *Easy Peasy* allows for personal customisation of the living spaces. Its portability, different shapes and colours, and the *dim-to-warm* functionality of its light source allow users to connect, play and interact with the variable configuration options.

### Model Easy Peasy Kelp

With a strong personality and a sculptural form reminiscing the shape of bells, Easy Peasy is a set of portable and rechargeable table lamps, consisting of two rounded elements, a body and a knob. Made of blown glass, *Easy Peasy* allows for personal customisation of the living spaces. Its portability, different shapes and colours, and the *dim-to-warm* functionality of its light source allow users to connect, play and interact with the variable configuration options.

### Model Easy Peasy Chestnut

With a strong personality and a sculptural form reminiscing the shape of bells, Easy Peasy is a set of portable and rechargeable table lamps, consisting of two rounded elements, a body and a knob. Made of blown glass, *Easy Peasy* allows for personal customisation of the living spaces. Its portability, different shapes and colours, and the *dim-to-warm* functionality of its light source allow users to connect, play and interact with the variable configuration options.