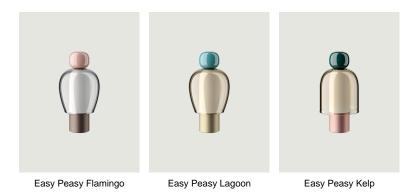

### Model Easy Peasy Flamingo

With a strong personality and a sculptural form reminiscing the shape of bells, Easy Peasy is a set of portable and rechargeable table lamps, consisting of two rounded elements, a body and a knob. Made of blown glass, *Easy Peasy* allows for personal customisation of the living spaces. Its portability, different shapes and colours, and the *dim-to-warm* functionality of its light source allow users to connect, play and interact with the variable configuration options.

### Model Easy Peasy Lagoon

With a strong personality and a sculptural form reminiscing the shape of bells, Easy Peasy is a set of portable and rechargeable table lamps, consisting of two rounded elements, a body and a knob. Made of blown glass, *Easy Peasy* allows for personal customisation of the living spaces. Its portability, different shapes and colours, and the *dim-to-warm* functionality of its light source allow users to connect, play and interact with the variable configuration options.

### Model Easy Peasy Kelp

With a strong personality and a sculptural form reminiscing the shape of bells, Easy Peasy is a set of portable and rechargeable table lamps, consisting of two rounded elements, a body and a knob. Made of blown glass, *Easy Peasy* allows for personal customisation of the living spaces. Its portability, different shapes and colours, and the *dim-to-warm* functionality of its light source allow users to connect, play and interact with the variable configuration options.