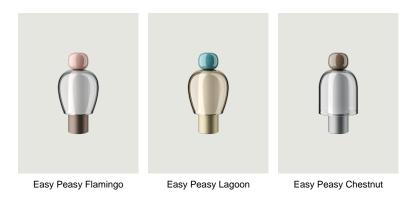

### Model Easy Peasy Flamingo

With a strong personality and a sculptural form reminiscing the shape of bells, Easy Peasy is a set of portable and rechargeable table lamps, consisting of two rounded elements, a body and a knob. Made of blown glass, *Easy Peasy* allows for personal customisation of the living spaces. Its portability, different shapes and colours, and the *dim-to-warm* functionality of its light source allow users to connect, play and interact with the variable configuration options.

### Model Easy Peasy Lagoon

With a strong personality and a sculptural form reminiscing the shape of bells, Easy Peasy is a set of portable and rechargeable table lamps, consisting of two rounded elements, a body and a knob. Made of blown glass, *Easy Peasy* allows for personal customisation of the living spaces. Its portability, different shapes and colours, and the *dim-to-warm* functionality of its light source allow users to connect, play and interact with the variable configuration options.

### Model Easy Peasy Chestnut

With a strong personality and a sculptural form reminiscing the shape of bells, Easy Peasy is a set of portable and rechargeable table lamps, consisting of two rounded elements, a body and a knob. Made of blown glass, *Easy Peasy* allows for personal customisation of the living spaces. Its portability, different shapes and colours, and the *dim-to-warm* functionality of its light source allow users to connect, play and interact with the variable configuration options.