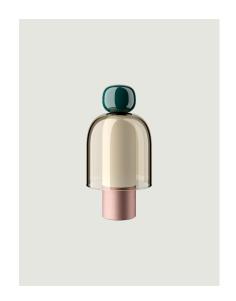

### Model Easy Peasy Kelp

With a strong personality and a sculptural form reminiscing the shape of bells, Easy Peasy is a set of portable and rechargeable table lamps, consisting of two rounded elements, a body and a knob. Made of blown glass, *Easy Peasy* allows for personal customisation of the living spaces. Its portability, different shapes and colours, and the *dim-to-warm* functionality of its light source allow users to connect, play and interact with the variable configuration options.