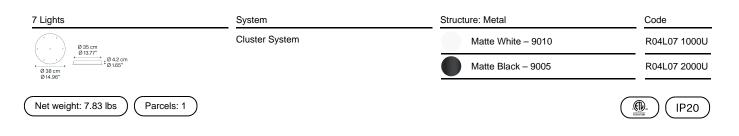

Round Cluster System *Model* 7 Lights

Lodes's multiple round canopy (*Round Cluster System*) is a circular system for hanging suspension lights from the ceiling. It is a decorative element fitted with a variable but predefined number of holes and used to create more or less compact clusters of light fixtures based on the type of space and ceiling.