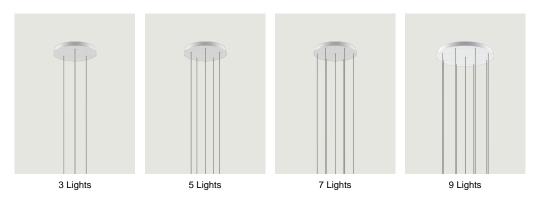

Cluster suspension lamps must be installed on a canopy: find out more on lodes.com/en/canopies

Round Cluster System *Model* 3 Lights

Lodes's multiple round canopy (*Round Cluster System*) is a circular system for hanging suspension lights from the ceiling. It is a decorative element fitted with a variable but predefined number of holes and used to create more or less compact clusters of light fixtures based on the type of space and ceiling.

Round Cluster System *Model* 5 Lights

Lodes's multiple round canopy (*Round Cluster System*) is a circular system for hanging suspension lights from the ceiling. It is a decorative element fitted with a variable but predefined number of holes and used to create more or less compact clusters of light fixtures based on the type of space and ceiling.

Round Cluster System *Model* 7 Lights

Lodes's multiple round canopy (*Round Cluster System*) is a circular system for hanging suspension lights from the ceiling. It is a decorative element fitted with a variable but predefined number of holes and used to create more or less compact clusters of light fixtures based on the type of space and ceiling.

Round Cluster System Model 9 Lights

Lodes's multiple round canopy (*Round Cluster System*) is a circular system for hanging suspension lights from the ceiling. It is a decorative element fitted with a variable but predefined number of holes and used to create more or less compact clusters of light fixtures based on the type of space and ceiling.