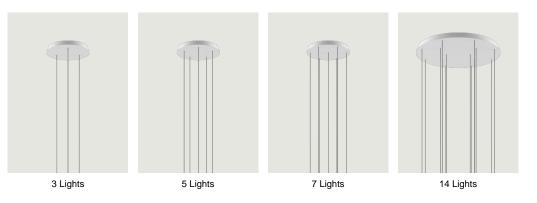

Cluster suspension lamps must be installed on a canopy: find out more on lodes.com/en/canopies

Round Cluster System *Model* 3 Lights

Lodes's multiple round canopy (*Round Cluster System*) is a circular system for hanging suspension lights from the ceiling. It is a decorative element fitted with a variable but predefined number of holes and used to create more or less compact clusters of light fixtures based on the type of space and ceiling.

Round Cluster System *Model* 5 Lights

Lodes's multiple round canopy (*Round Cluster System*) is a circular system for hanging suspension lights from the ceiling. It is a decorative element fitted with a variable but predefined number of holes and used to create more or less compact clusters of light fixtures based on the type of space and ceiling.

Round Cluster System *Model* 7 Lights

Lodes's multiple round canopy (*Round Cluster System*) is a circular system for hanging suspension lights from the ceiling. It is a decorative element fitted with a variable but predefined number of holes and used to create more or less compact clusters of light fixtures based on the type of space and ceiling.

Round Cluster System Model 14 Lights

Lodes's multiple round canopy (*Round Cluster System*) is a circular system for hanging suspension lights from the ceiling. It is a decorative element fitted with a variable but predefined number of holes and used to create more or less compact clusters of light fixtures based on the type of space and ceiling.