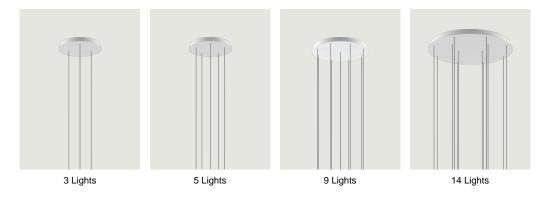

Cluster suspension lamps must be installed on a canopy: find out more on lodes.com/en/canopies

Round Cluster System *Model* 3 Lights

Lodes's multiple round canopy (*Round Cluster System*) is a circular system for hanging suspension lights from the ceiling. It is a decorative element fitted with a variable but predefined number of holes and used to create more or less compact clusters of light fixtures based on the type of space and ceiling.

Round Cluster System *Model* 5 Lights

Lodes's multiple round canopy (*Round Cluster System*) is a circular system for hanging suspension lights from the ceiling. It is a decorative element fitted with a variable but predefined number of holes and used to create more or less compact clusters of light fixtures based on the type of space and ceiling.

Round Cluster System Model 9 Lights

Lodes's multiple round canopy (*Round Cluster System*) is a circular system for hanging suspension lights from the ceiling. It is a decorative element fitted with a variable but predefined number of holes and used to create more or less compact clusters of light fixtures based on the type of space and ceiling.

Round Cluster System Model 14 Lights

Lodes's multiple round canopy (*Round Cluster System*) is a circular system for hanging suspension lights from the ceiling. It is a decorative element fitted with a variable but predefined number of holes and used to create more or less compact clusters of light fixtures based on the type of space and ceiling.