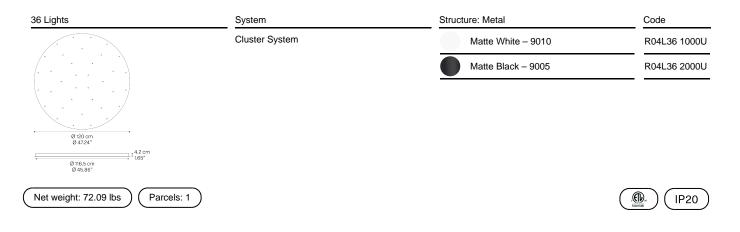

Round Cluster System Model 36 Lights

Lodes's multiple round canopy (*Round Cluster System*) is a circular system for hanging suspension lights from the ceiling. It is a decorative element fitted with a variable but predefined number of holes and used to create more or less compact clusters of light fixtures based on the type of space and ceiling.