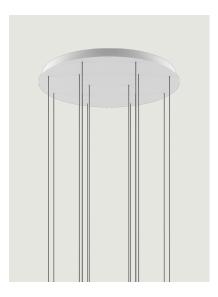

Round Cluster System Model 14 Lights

Lodes's multiple round canopy (*Round Cluster System*) is a circular system for hanging suspension lights from the ceiling. It is a decorative element fitted with a variable but predefined number of holes and used to create more or less compact clusters of light fixtures based on the type of space and ceiling.