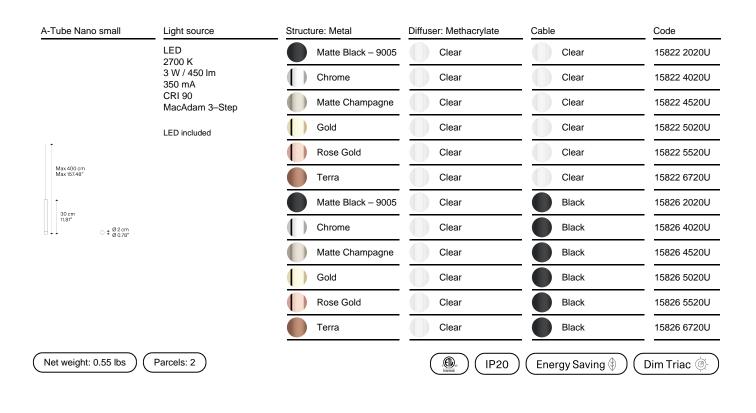

### Model A-Tube Nano small

*A–Tube Nano* is a suspension light which interprets light in its simplest form by creating a thin luminous line in the living spaces. At the lower end of the lightweight aluminium structure, a transparent methacrylate diffuser houses an LED module whose light creates a soft, welcoming atmosphere. The three sizes and six statement finishes, allow to create clusters of evocative lighting.

Cluster suspension lamps must be installed on a canopy: find out more on lodes.com/en/canopies