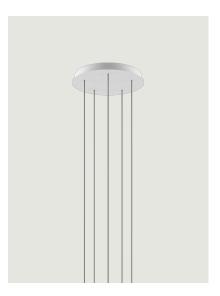

Round Cluster System *Model* 5 Lights

Lodes's multiple round canopy (*Round Cluster System*) is a circular system for hanging suspension lights from the ceiling. It is a decorative element fitted with a variable but predefined number of holes and used to create more or less compact clusters of light fixtures based on the type of space and ceiling.