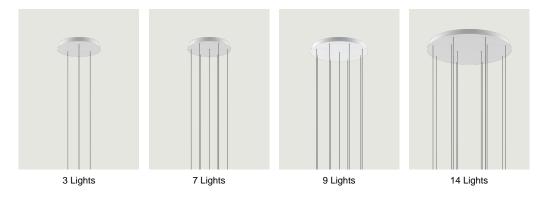

Cluster suspension lamps must be installed on a canopy: find out more on lodes.com/en/canopies

Round Cluster System *Model* 3 Lights

Lodes's multiple round canopy (*Round Cluster System*) is a circular system for hanging suspension lights from the ceiling. It is a decorative element fitted with a variable but predefined number of holes and used to create more or less compact clusters of light fixtures based on the type of space and ceiling.

Round Cluster System *Model* 5 Lights

Lodes's multiple round canopy (*Round Cluster System*) is a circular system for hanging suspension lights from the ceiling. It is a decorative element fitted with a variable but predefined number of holes and used to create more or less compact clusters of light fixtures based on the type of space and ceiling.

Round Cluster System *Model* 7 Lights

Lodes's multiple round canopy (*Round Cluster System*) is a circular system for hanging suspension lights from the ceiling. It is a decorative element fitted with a variable but predefined number of holes and used to create more or less compact clusters of light fixtures based on the type of space and ceiling.

Round Cluster System Model 9 Lights

Lodes's multiple round canopy (*Round Cluster System*) is a circular system for hanging suspension lights from the ceiling. It is a decorative element fitted with a variable but predefined number of holes and used to create more or less compact clusters of light fixtures based on the type of space and ceiling.

Round Cluster System Model 14 Lights

Lodes's multiple round canopy (*Round Cluster System*) is a circular system for hanging suspension lights from the ceiling. It is a decorative element fitted with a variable but predefined number of holes and used to create more or less compact clusters of light fixtures based on the type of space and ceiling.