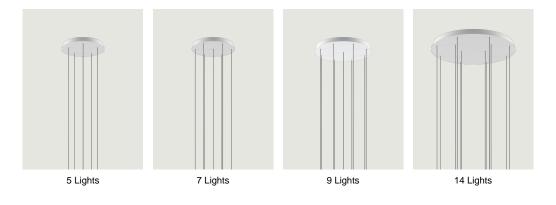

Round Cluster System *Model* 7 Lights

Lodes's multiple round canopy (*Round Cluster System*) is a circular system for hanging suspension lights from the ceiling. It is a decorative element fitted with a variable but predefined number of holes and used to create more or less compact clusters of light fixtures based on the type of space and ceiling.

Round Cluster System Model 9 Lights

Lodes's multiple round canopy (*Round Cluster System*) is a circular system for hanging suspension lights from the ceiling. It is a decorative element fitted with a variable but predefined number of holes and used to create more or less compact clusters of light fixtures based on the type of space and ceiling.

Round Cluster System Model 14 Lights

Lodes's multiple round canopy (*Round Cluster System*) is a circular system for hanging suspension lights from the ceiling. It is a decorative element fitted with a variable but predefined number of holes and used to create more or less compact clusters of light fixtures based on the type of space and ceiling.