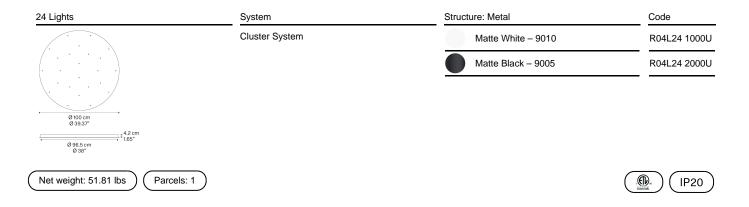

Round Cluster System Model 24 Lights

Lodes's multiple round canopy (*Round Cluster System*) is a circular system for hanging suspension lights from the ceiling. It is a decorative element fitted with a variable but predefined number of holes and used to create more or less compact clusters of light fixtures based on the type of space and ceiling.