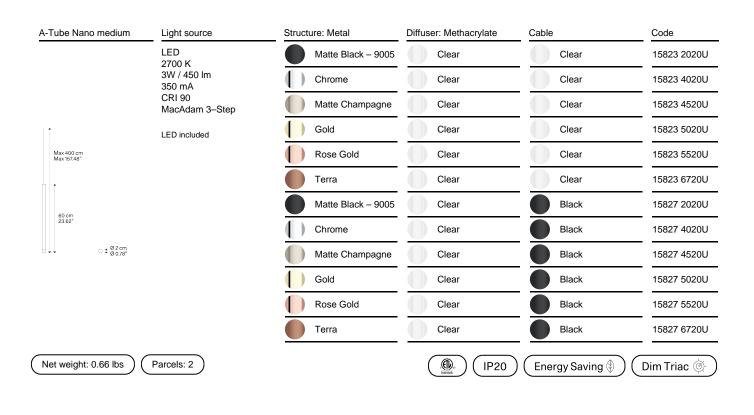

### Model A-Tube Nano medium

*A–Tube Nano* is a suspension light which interprets light in its simplest form by creating a thin luminous line in the living spaces. At the lower end of the lightweight aluminium structure, a transparent methacrylate diffuser houses an LED module whose light creates a soft, welcoming atmosphere. The three sizes and six statement finishes, allow to create clusters of evocative lighting.

Cluster suspension lamps must be installed on a canopy: find out more on lodes.com/en/canopies