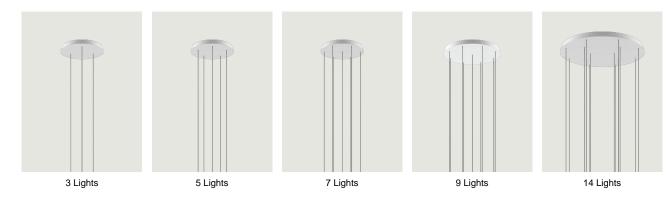

Cluster suspension lamps must be installed on a canopy: find out more on lodes.com/en/canopies

Round Cluster System *Model* 3 Lights

Lodes's multiple round canopy (*Round Cluster System*) is a circular system for hanging suspension lights from the ceiling. It is a decorative element fitted with a variable but predefined number of holes and used to create more or less compact clusters of light fixtures based on the type of space and ceiling.

Round Cluster System *Model* 5 Lights

Lodes's multiple round canopy (*Round Cluster System*) is a circular system for hanging suspension lights from the ceiling. It is a decorative element fitted with a variable but predefined number of holes and used to create more or less compact clusters of light fixtures based on the type of space and ceiling.

Round Cluster System *Model* 7 Lights

Lodes's multiple round canopy (*Round Cluster System*) is a circular system for hanging suspension lights from the ceiling. It is a decorative element fitted with a variable but predefined number of holes and used to create more or less compact clusters of light fixtures based on the type of space and ceiling.

Round Cluster System Model 9 Lights

Lodes's multiple round canopy (*Round Cluster System*) is a circular system for hanging suspension lights from the ceiling. It is a decorative element fitted with a variable but predefined number of holes and used to create more or less compact clusters of light fixtures based on the type of space and ceiling.

Round Cluster System Model 14 Lights

Lodes's multiple round canopy (*Round Cluster System*) is a circular system for hanging suspension lights from the ceiling. It is a decorative element fitted with a variable but predefined number of holes and used to create more or less compact clusters of light fixtures based on the type of space and ceiling.