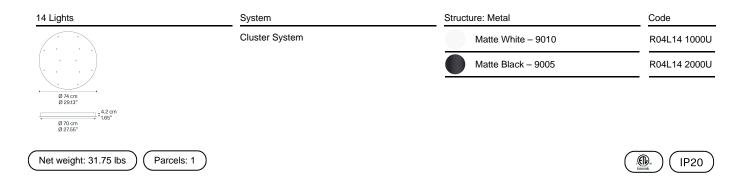

Round Cluster System Model 14 Lights

Lodes's multiple round canopy (*Round Cluster System*) is a circular system for hanging suspension lights from the ceiling. It is a decorative element fitted with a variable but predefined number of holes and used to create more or less compact clusters of light fixtures based on the type of space and ceiling.