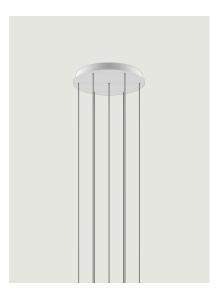

Round Cluster System *Model* 7 Lights

Lodes's multiple round canopy (*Round Cluster System*) is a circular system for hanging suspension lights from the ceiling. It is a decorative element fitted with a variable but predefined number of holes and used to create more or less compact clusters of light fixtures based on the type of space and ceiling.