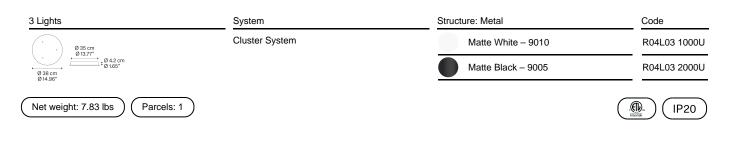

Cluster suspension lamps must be installed on a canopy: find out more on lodes.com/en/canopies

Round Cluster System *Model* 3 Lights

Lodes's multiple round canopy (*Round Cluster System*) is a circular system for hanging suspension lights from the ceiling. It is a decorative element fitted with a variable but predefined number of holes and used to create more or less compact clusters of light fixtures based on the type of space and ceiling.