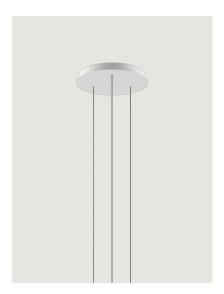

Cluster suspension lamps must be installed on a canopy: find out more on lodes.com/en/canopies

Round Cluster System *Model* 3 Lights

Lodes's multiple round canopy (*Round Cluster System*) is a circular system for hanging suspension lights from the ceiling. It is a decorative element fitted with a variable but predefined number of holes and used to create more or less compact clusters of light fixtures based on the type of space and ceiling.