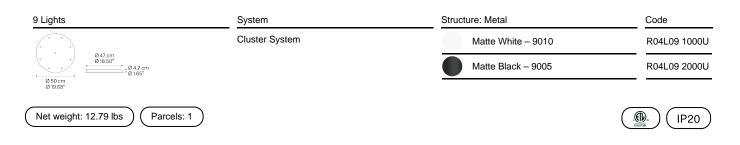

Round Cluster System Model 9 Lights

Lodes's multiple round canopy (*Round Cluster System*) is a circular system for hanging suspension lights from the ceiling. It is a decorative element fitted with a variable but predefined number of holes and used to create more or less compact clusters of light fixtures based on the type of space and ceiling.