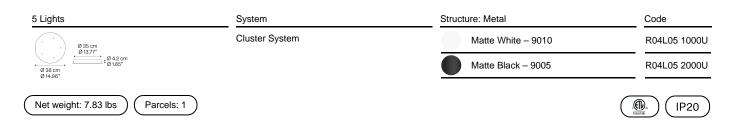

Round Cluster System *Model* 5 Lights

Lodes's multiple round canopy (*Round Cluster System*) is a circular system for hanging suspension lights from the ceiling. It is a decorative element fitted with a variable but predefined number of holes and used to create more or less compact clusters of light fixtures based on the type of space and ceiling.