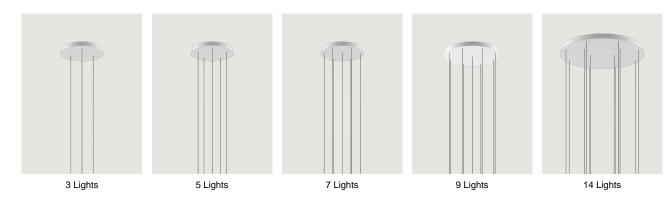

Cluster suspension lamps must be installed on a canopy: find out more on lodes.com/en/canopies

Round Cluster System *Model* 3 Lights

Lodes's multiple round canopy (*Round Cluster System*) is a circular system for hanging suspension lights from the ceiling. It is a decorative element fitted with a variable but predefined number of holes and used to create more or less compact clusters of light fixtures based on the type of space and ceiling.

Round Cluster System *Model* 5 Lights

Lodes's multiple round canopy (*Round Cluster System*) is a circular system for hanging suspension lights from the ceiling. It is a decorative element fitted with a variable but predefined number of holes and used to create more or less compact clusters of light fixtures based on the type of space and ceiling.

Round Cluster System *Model* 7 Lights

Lodes's multiple round canopy (*Round Cluster System*) is a circular system for hanging suspension lights from the ceiling. It is a decorative element fitted with a variable but predefined number of holes and used to create more or less compact clusters of light fixtures based on the type of space and ceiling.

Round Cluster System Model 9 Lights

Lodes's multiple round canopy (*Round Cluster System*) is a circular system for hanging suspension lights from the ceiling. It is a decorative element fitted with a variable but predefined number of holes and used to create more or less compact clusters of light fixtures based on the type of space and ceiling.

Round Cluster System Model 14 Lights

Lodes's multiple round canopy (*Round Cluster System*) is a circular system for hanging suspension lights from the ceiling. It is a decorative element fitted with a variable but predefined number of holes and used to create more or less compact clusters of light fixtures based on the type of space and ceiling.