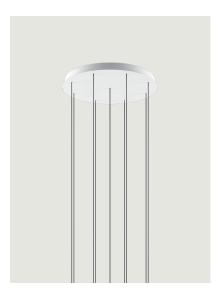

Round Cluster System Model 9 Lights

Lodes's multiple round canopy (*Round Cluster System*) is a circular system for hanging suspension lights from the ceiling. It is a decorative element fitted with a variable but predefined number of holes and used to create more or less compact clusters of light fixtures based on the type of space and ceiling.